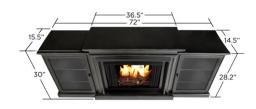

# Frederick

The Frederick's pronounced firebox trim, bordered glass doors and rich finish options add to the antique feel of this classic entertainment mantel. Capable of safely supporting a television of 100 lbs. or less while adjustable shelving accommodates most electronics and other objects. The hand-painted logset and bright crackling flame add to the realistic look of this Real Flame Gel Fuel Fireplace. Uses 3 - 13oz. cans of Real Flame Gel Fuel. Available in Blackwash, Chestnut Oak, and White finishes.

## **Assembled Dimensions:**

- 72" L x 15.5" W x 30.1" H; 129 lbs.