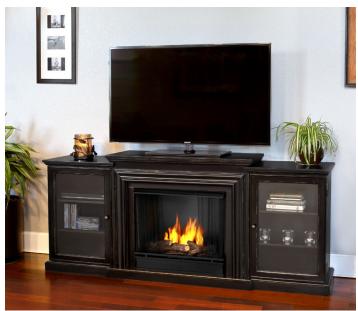

# Frederick

The Frederick's pronounced firebox trim, bordered glass doors and rich finish options add to the antique feel of this classic entertainment mantel. Capable of safely supporting a television of 100 lbs. or less while adjustable shelving accommodates most electronics and other objects. The hand-painted logset and bright crackling flame add to the realistic look of this Real Flame Gel Fuel Fireplace. Uses 3 - 13oz. cans of Real Flame Gel Fuel. Available in Blackwash, Chestnut Oak, and White finishes.

Finishes Available:

Chestnut Oak (Top) Blackwash (Above Right, Below) White (Above Left)