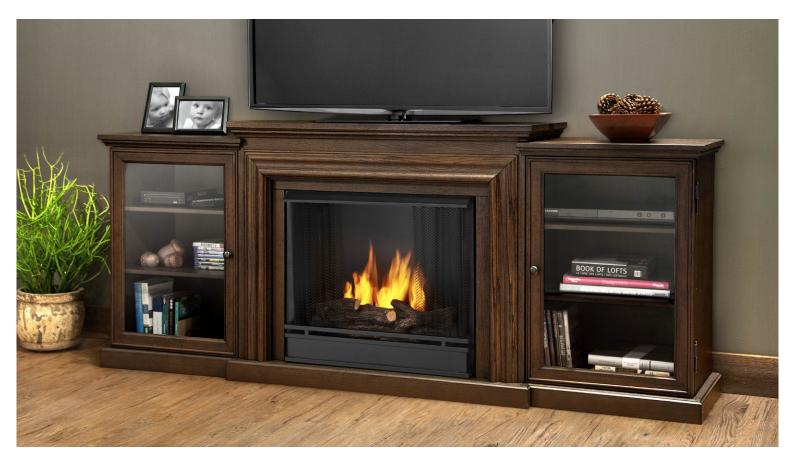

# Frederick

The Frederick's pronounced firebox trim, bordered glass doors and rich finish options add to the antique feel of this classic entertainment mantel. Capable of safely supporting a television of 100 lbs. or less while adjustable shelving accommodates most electronics and other objects. The hand-painted logset and bright crackling flame add to the realistic look of this Real Flame Gel Fuel Fireplace. Uses 3 - 13oz. cans of Real Flame Gel Fuel. Available in Blackwash, Chestnut Oak, and White finishes.

Finishes Available:

Chestnut Oak (Top) Blackwash (Above Right, Below) White (Above Left)

#### **Technical Information:**

- Solid wood and veneered MDF construction
- Includes: Mantel, firebox hand painted cast concrete log, and screen kit
- Side Shelf dimensions: 17" W x 12.5" D
- Fits any size TV, 100 lb. weight limit
- Assembly Required