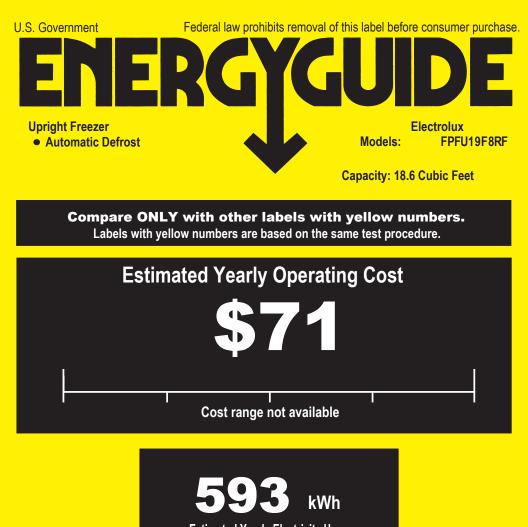

- Estimated Yearly Electricity Use
- Your cost will depend on your utility rates and use.
- Cost range based only on upright freezer models of similar capacity with automatic defrost.
- Estimated energy cost based on a national average electricity cost of 12 cents per kWh.