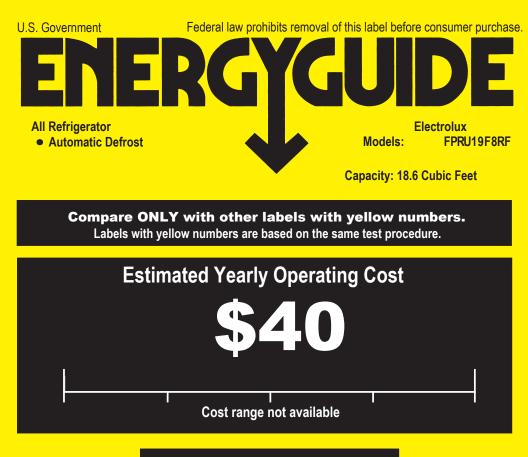

- Your cost will depend on your utility rates and use.
- · Cost range based only on models of similar capacity with automatic defrost.
- Estimated energy cost based on a national average electricity cost of 12 cents per kWh.

ftc.gov/energy

A01024807

| A01024807 Canada                                                                                                                                                                               |                                                        |                                                                           |
|------------------------------------------------------------------------------------------------------------------------------------------------------------------------------------------------|--------------------------------------------------------|---------------------------------------------------------------------------|
| ENERCUIDE<br>Energy consumption / Consommation énergétique                                                                                                                                     |                                                        |                                                                           |
| <b>340</b> kWh<br>per year / par année<br>This model / Ce modele                                                                                                                               |                                                        |                                                                           |
| 318 kWh                                                                                                                                                                                        |                                                        | 505 kWh                                                                   |
| Uses least energy /<br>Consomme le moins<br>d'énergie<br>Similar models                                                                                                                        | Туре 3<br>18.5 - 20.4                                  | Uses most energy /<br>Consomme le plus<br>d'énergie<br>Modèles similaires |
| compared                                                                                                                                                                                       | volume in ft. <sup>3</sup> / volume en pi <sup>3</sup> | comparés                                                                  |
| Model number FP                                                                                                                                                                                | PRU19F8RF                                              | Numéro du modèle                                                          |
| Removal of this label before first retail purchase is an offense (S.C. 1992, c. 36).<br>Enlever cette étiquette avant le premier achat au détail constitue une infraction (L.C. 1992, ch. 36). |                                                        |                                                                           |
|                                                                                                                                                                                                |                                                        |                                                                           |
|                                                                                                                                                                                                |                                                        |                                                                           |