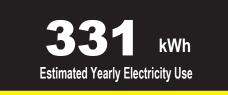

- Your cost will depend on your utility rates and use.
- · Cost range based only on models of similar capacity with automatic defrost.
- Estimated energy cost based on a national average electricity cost of 12 cents per kWh.

ftc.gov/energy

A01024807

| A01024807 Canada                                                                                                                                                                               |                                                        |                                                                           |
|------------------------------------------------------------------------------------------------------------------------------------------------------------------------------------------------|--------------------------------------------------------|---------------------------------------------------------------------------|
| ENERCUIDE<br>Energy consumption / Consommation énergétique                                                                                                                                     |                                                        |                                                                           |
| <b>340</b> kWh<br>per year / par année<br>This model / Ce modele                                                                                                                               |                                                        |                                                                           |
| 318 kWh                                                                                                                                                                                        |                                                        | 505 kWh                                                                   |
| Uses least energy /<br>Consomme le moins<br>d'énergie<br>Similar models                                                                                                                        | Туре 3<br>18.5 - 20.4                                  | Uses most energy /<br>Consomme le plus<br>d'énergie<br>Modèles similaires |
| compared                                                                                                                                                                                       | volume in ft. <sup>3</sup> / volume en pi <sup>3</sup> | comparés                                                                  |
| Model number FP                                                                                                                                                                                | PRU19F8RF                                              | Numéro du modèle                                                          |
| Removal of this label before first retail purchase is an offense (S.C. 1992, c. 36).<br>Enlever cette étiquette avant le premier achat au détail constitue une infraction (L.C. 1992, ch. 36). |                                                        |                                                                           |
|                                                                                                                                                                                                |                                                        |                                                                           |
|                                                                                                                                                                                                |                                                        |                                                                           |