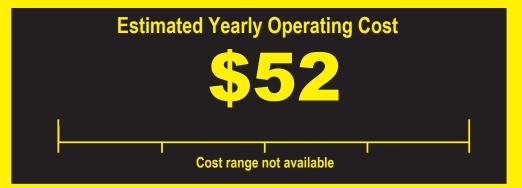

431 kWh
Estimated Yearly Electricity Use

- Your cost will depend on your utility rates and use.
- Cost range based only on upright freezer models of similar capacity with automatic defrost.
- Estimated energy cost based on a national average electricity cost of 12 cents per kWh.