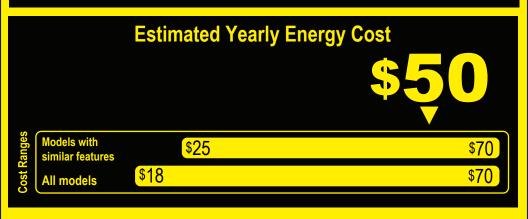

## Refrigerator-Freezer

- Automatic Defrost
- Side-Mounted Freezer
- No through-the-door ice

I E R

Marvel Refrigeration Models MO24RFS\*\*\*1 Capacity: 4.9 Cubic Feet

Compare ONLY to other labels with yellow numbers. Labels with yellow numbers are based on the same test procedures.

- Your cost will depend on your utility rates and use.
- Both cost ranges based on models of similar size capacity.
- Models with similar features have automatic defrost, side-mounted freezer, no through-the-door ice.
- Estimated energy cost based on a national average electricity cost of 12 cents per kWh.