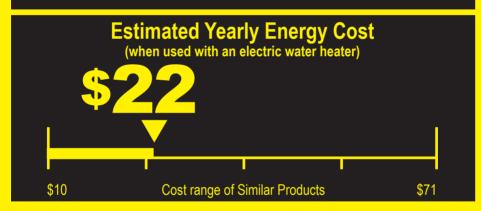

Labels with yellow numbers are based on the same test procedures.

137 kWh

**Estimated Yearly Electricity Use** 

**\$16** 

Estimated Yearly Energy Cost (when used with a natural gas water heater)

- Your cost will depend on your utility rates and use.
- Cost range based only on standard capacity models.
- Estimated operating cost based on six wash loads a week and a national average electricity cost of 12 cents per kWh and natural gas cost of \$1.09 per therm.