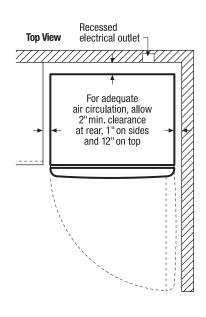

NOTE: For planning purposes only. Always consult local and national electric codes. Refer to Product Installation Guide for detailed installation instructions on the web at frigidaire.com.

| Product Dimensions         |          |
|----------------------------|----------|
| A-Height                   | 59-7/8"  |
| B-Width                    | 23-5/8"  |
| C-Depth (Incl. Door)       | 25-7/32" |
| D-Depth with Door Open 90° | 47"      |

#### **Apartment Refrigerator Specifications**

- Product Shipping Weight (approx.) 141 Lbs.
- Voltage Rating 115V/60 Hz/15 or 20 Amps
- · Always consult local and national electric codes.
- For adequate air circulation, allow 2" minimum clearance at rear, 1" on sides and 12" on top.
- Locate where surrounding air temperature will not exceed 110° F or drop below 10° F, to ensure optimum performance.
- All bottom corners of unit MUST rest firmly on solid level surface of hard material, same height as flooring. Surface must be strong and stable enough to support unit when fully loaded.
- Equipped with adjustable leveling legs to ensure unit is level, which is required in order to function properly.