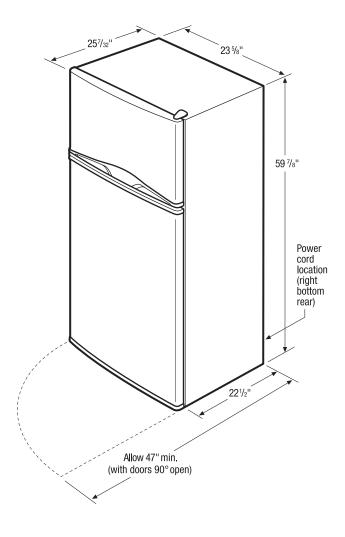

#### **Product Dimensions**

A - Height 59-7/8"
B - Width 23-5/8"
C - Depth (Including Door) 25-7/32"
D - Depth with Door Opened 90° 47"

NOTE: For planning purposes only. Always consult local and national electric codes. Refer to Product Installation Guide for detailed installation instructions on the web at frigidaire.com.

| Product Dimensions         |          |
|----------------------------|----------|
| A-Height                   | 59-7/8"  |
| B-Width                    | 23-5/8"  |
| C-Depth (Incl. Door)       | 25-7/32" |
| D-Depth with Door Open 90° | 47"      |