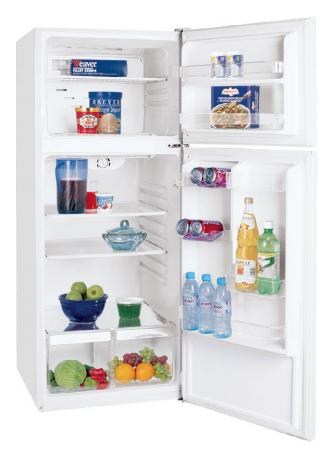

## Signature Features

### Store-More™ Freezer

Easy-to-access freezer includes a shelf and door rack.

## SpaceWise® Adjustable Glass Shelves

Easily adjust shelves up and down to create more space for taller items.

## Store-More™ Clear Crisper Drawers

Keep your fruits and vegetables fresh in our crisper drawers.

### Store-More™ Door Bins

Door bins provide ample storage.

### More Easy-To-Use Features

Ready-Select® Controls

Store-More™ Built-In Can Dispenser Convenient in-door can storage.

**Bright Lighting** 

Our bright lighting makes it easy to see what's inside.

**Square Door Design** 

Color-Coordinated Door Handle (Recessed)

Color-Coordinated Smooth Cabinet Finish

Color-Coordinated Door Hinge Covers

Reversible Door-Swing Option
Door can be installed to open left or right based on your needs.