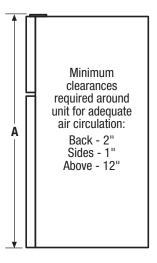

#### **Apartment Refrigerator Specifications**

- Product Shipping Weight (approx.) 141 Lbs.
- Voltage Rating 115V/60 Hz/15 or 20 Amps
- · Always consult local and national electric codes.
- For adequate air circulation, allow 2" minimum clearance at rear, 1" on sides and 12" on top.
- Locate where surrounding air temperature will not exceed 110° F or drop below 10° F, to ensure optimum performance.
- All bottom corners of unit MUST rest firmly on solid level surface of hard material, same height as flooring. Surface must be strong and stable enough to support unit when fully loaded.
- Equipped with adjustable leveling legs to ensure unit is level, which is required in order to function properly.