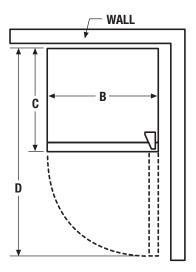

#### **Product Dimensions**

A - Height 59-7/8"
B - Width 23-5/8"
C - Depth (Including Door) 25-7/32"
D - Depth with Door Opened 90° 47"

NOTE: For planning purposes only. Always consult local and national electric codes. Refer to Product Installation Guide for detailed installation instructions on the web at frigidaire.com.

| Product Dimensions         |          |
|----------------------------|----------|
| A-Height                   | 59-7/8"  |
| B-Width                    | 23-5/8"  |
| C-Depth (Incl. Door)       | 25-7/32" |
| D-Depth with Door Open 90° | 47"      |