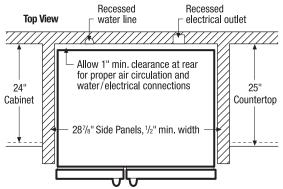

Accessories information available on the web at **frigidaire.com** 

Use these dimensions and clearance instructions for planning purposes only. For detailed installation instructions, refer to installation guide, packed with product, or on the web at frigidaire.com.