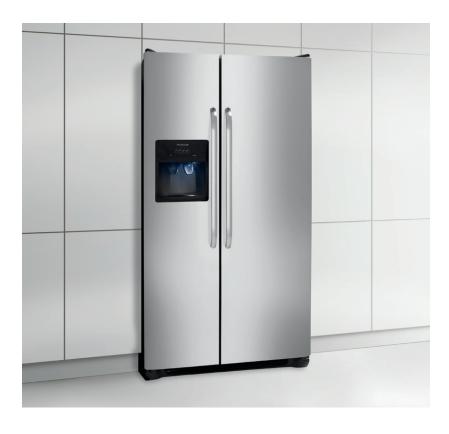

# Side-by-Side Refrigerator

FFHS2612L S

#### **Attractive Stainless Steel Exterior**

ENERGY STAR®