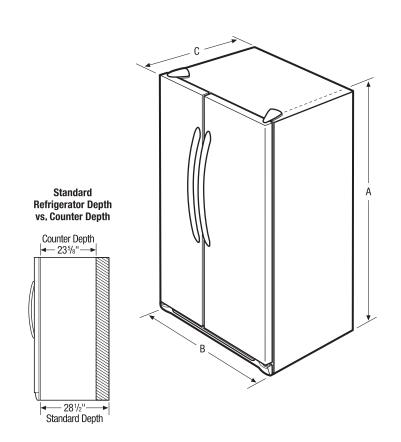

#### **Product Dimensions**

Height (Including Hinges & Rollers) 69-3/8"
Width (Doors) 36"
Depth (Including Door) 31-3/4"

| Product Dimensions                  |             |
|-------------------------------------|-------------|
| A-Height (Incl. Hinges and Rollers) | 69-3/8"     |
| B-Cabinet Width/Door Width          | 35-5/8"/36" |
| C-Depth (Incl. Door)                | 31-3/4"     |
| Depth with Door Open 90°            | 49-3/4"     |