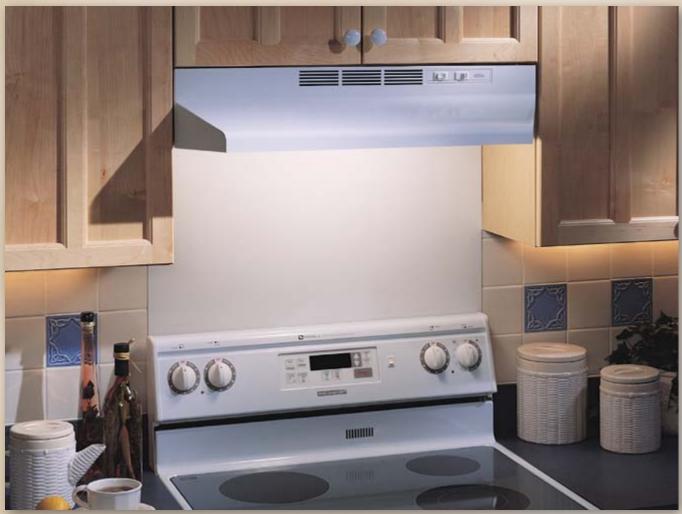

Model 413001

## Broan 41000 (Non-Ducted Only)

**Made to exacting standards.** Broan range hoods provide the high quality you expect and the value you demand.

- Installs as non-ducted only with charcoal filter.
- Accepts up to 75-watt light (bulb sold separately).