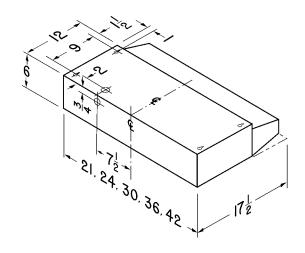

| Range | Accessory              |                    |        |                    |        |                    |
|-------|------------------------|--------------------|--------|--------------------|--------|--------------------|
| WIDTH | WHITE<br>Monochromatic | BISQUE/<br>Biscuit | ALMOND | STAINLESS<br>STEEL | BLACK  | CHARCOAL<br>Filter |
| 21"   | 412101                 | 412102             | 412108 | _                  | _      | 41F                |
| 24"   | 412401                 | 412402             | 412408 | 412404             | _      | 41F                |
| 30"   | 413001                 | 413002             | 413008 | 413004             | 413023 | 41F                |
| 36"   | 413601                 | 413602             | 413608 | 413604             | 413623 | 41F                |
| 42"   | 414201                 | 414202             | 414208 | 414204             | _      | 41F                |