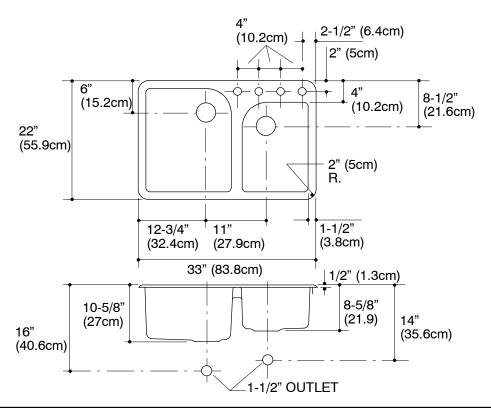

## **Product Information**

| Fixture*:                                       |                   | basin area                     | water depth        |
|-------------------------------------------------|-------------------|--------------------------------|--------------------|
| Sink, small                                     |                   | 12" (30.5cm) x<br>17" (43.2cm) | 7-3/4"<br>(19.7cm) |
| Sink, large                                     |                   | 16" (40.6cm) x<br>19" (48.3cm) | 9-3/4"<br>(24.8cm) |
| Outlet                                          | 3-5/8" (9.2cm) D. |                                |                    |
| Faucet holes                                    | 1-3/8" (3.5cm) D. |                                |                    |
| * Approximate measurements for comparison only. |                   |                                |                    |

## **Installation Notes**

Install this product according to the installation guide.

Cutout is 31-7/8" (81cm) x 20-3/4" (52.7cm) with 1-1/2" radius (3.8cm) corners.

Fixture dimensions are nominal and conform to tolerances in ASME/ANSI Standard A112.19.1M.