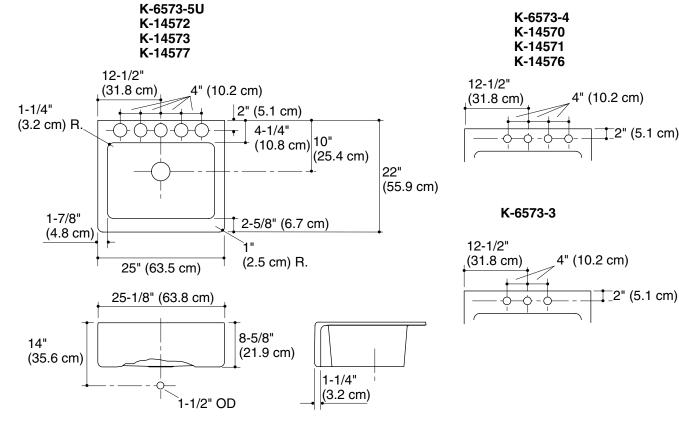

## **Product Information**

| Applicable product:                             |                               |           |  |
|-------------------------------------------------|-------------------------------|-----------|--|
| 3-hole tile-in                                  |                               | K-6573-3  |  |
| 4-hole tile-in                                  |                               | K-6573-4  |  |
| 5-hole undercounter                             |                               | K-6573-5U |  |
| 4-hole tile-in – Artist Editions                |                               | K-14570   |  |
| 4-hole tile-in – Artist Editions                |                               | K-14571   |  |
| 5-hole undercounter – Artist Editions           |                               | K-14572   |  |
| 5-hole undercounter – Artist Editions           |                               | K-14573   |  |
| 4-hole tile-in – Artist Editions                |                               | K-14576   |  |
| 5-hole undercounter – Artist Editions           |                               | K-14577   |  |
| Fixture*:                                       |                               |           |  |
| Basin area                                      | 21" (53.3 cm) x 15" (38.1 cm) |           |  |
| Water depth                                     | 8″ (20.3 cm)                  |           |  |
| Drain hole                                      | 3-7/8" (9.8 cm) D.            |           |  |
| Faucet holes,<br>undercounter                   | 2-1/2" (6.4 cm) D.            |           |  |
| Faucet holes, tile-in                           | 1-3/8" (3.5 cm) D.            |           |  |
| * Approximate measurements for comparison only. |                               |           |  |