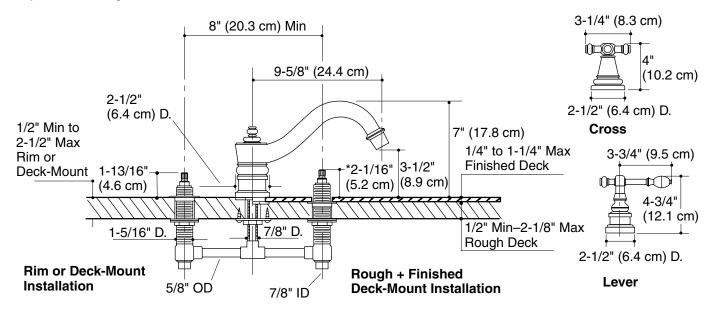

## KOHLER Roughing-In

## K-T6906 IV GEORGES BRASS<sub>®</sub> BATH FAUCET TRIM

## **Installation Notes**

Install this product according to the installation guide.

\*Dimension allows  $\pm 1/4$ " (6 mm) handle adjustment during handle trim installation.