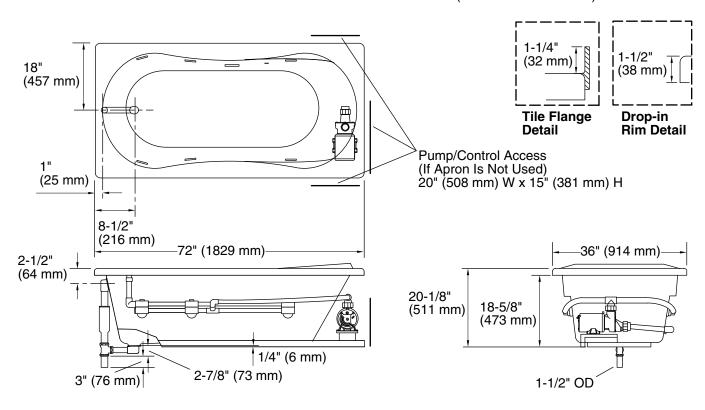

## **Product Information**

| Applicable products:                      |          |
|-------------------------------------------|----------|
| Bath whirlpool – drop-in                  | K-1157   |
| Bath whirlpool - left drain, tile flange  | K-1157-L |
| Bath whirlpool – right drain, tile flange | K-1157-R |

| Fixture*:                                       |                              |  |  |
|-------------------------------------------------|------------------------------|--|--|
| Basin area:                                     |                              |  |  |
| Bathing well                                    | 55" (1397 mm) x 21" (533 mm) |  |  |
| Top area                                        | 65" (1651 mm) x 26" (660 mm) |  |  |
| Weight                                          | 66 lbs (29.9 kg)             |  |  |
| To overflow:                                    | o overflow:                  |  |  |
| Water depth                                     | 15" (381 mm)                 |  |  |
| Capacity                                        | 72 gal (272.5 L)             |  |  |
| * Approximate measurements for comparison only. |                              |  |  |

| Drop-in<br>cut-out | 70-1/2" (1791 mm) x 34-1/2" (876 mm) |     |    |     |
|--------------------|--------------------------------------|-----|----|-----|
| Pump:              |                                      | V   | Hz | А   |
| 1-speed            |                                      | 120 | 60 | 7.5 |

Fixture conforms to ANSI Standard Z124.1.2. All dimensions are nominal.

No change in measurements if connected with drain illustrated. (K-11677 or K-11677M)