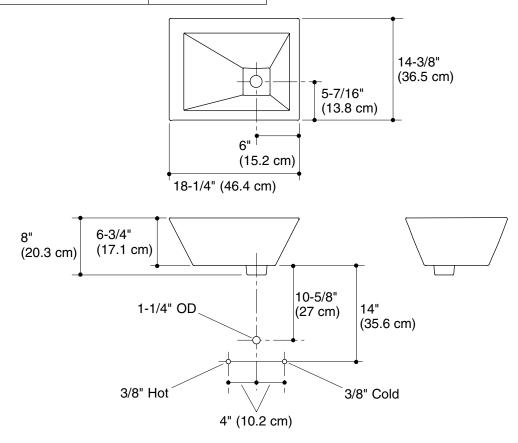

## **Product Information**

| Applicable product:                                           |                               |           |
|---------------------------------------------------------------|-------------------------------|-----------|
| Bateau lavatory                                               |                               | K-2273    |
| Recommended accessories:                                      |                               |           |
| P-Trap                                                        |                               | K-9018    |
| Falling Water faucet trim with 8-1/4" (21 cm) spout <b>OR</b> |                               | K-T196    |
| Falling Water faucet trim with 10-1/4" (26 cm) spout          |                               | K-T198    |
| Single control ceramic valve*                                 |                               | K-307-K   |
| Drain <b>OR</b>                                               |                               | K-7710    |
| Grid drain                                                    |                               | K-7715    |
| *Valve must be ordered to complete Falling Water faucet.      |                               |           |
| Fixture*:                                                     |                               |           |
| Basin area                                                    | 15" (38.1 cm) x 11" (27.9 cm) |           |
| Water depth                                                   | 5-3/4″ (14.6 cm)              |           |
| Drain hole                                                    | 1-3/4″ (4.4 cm) D.            |           |
| *Approximate measurements for comparison only.                |                               |           |
| Included components:                                          |                               |           |
| Cut-out template                                              |                               | 1002979-7 |

## **Installation Notes**

Install this product according to the installation guide.

Product does not have an overflow.

Spout must be a minimum of  $8^{\prime\prime}$  (20.3 cm) long for adequate clearance into lavatory.

**IMPORTANT!** Product rests on countertop. Account for height of product when designing installation.

Fixture conforms to ASME Standard A112.19.2/CSA B45.1. All dimensions are nominal.