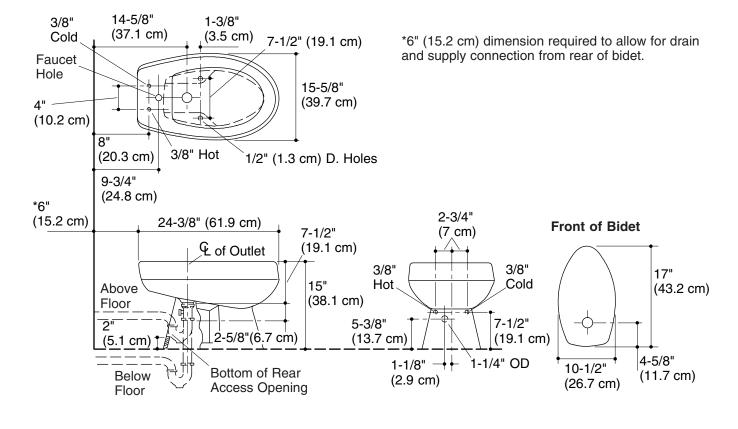

## **Product Information**

Install this product according to the installation guide.

Install trap in drain line below floor.

Fixture conforms to ASME Standard A112.19.2/CSA B45.1. All dimensions are nominal.

| Applicable product:        |                    |        |
|----------------------------|--------------------|--------|
| Bidet                      |                    | K-4876 |
| Recommended accessories:   |                    |        |
| P-Trap                     | K-8998             |        |
| Fixture:                   |                    |        |
| Configuration              | Faucet deck        |        |
| Drain hole                 | 1-3/4" (4.4 cm) D. |        |
| Faucet hole                | 1-3/8" (3.5 cm) D. |        |
| Included components:       |                    |        |
| Floor screws and bolt caps |                    | 52049  |