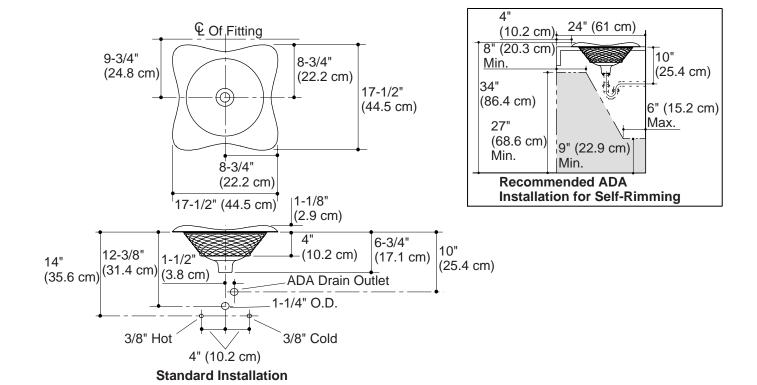

|
|-------------------------------------------------|--------------------|-------------------|
| Fixture:*                                       | basin area         | water depth       |
| Lavatory                                        | 13"                | 4-3/4"<br>12.1 cm |
|                                                 | 33 cm D.           | 12.1 cm           |
| Drain hole                                      | 1-3/4" (4.4 cm) D. |                   |
| * Approximate measurements for comparison only. |                    |                   |

| Included Components: |         |
|----------------------|---------|
| Cut-out template     | 87996-7 |

## **Installation Notes**

Install this product according to the installation guide. Product does not have an overflow.