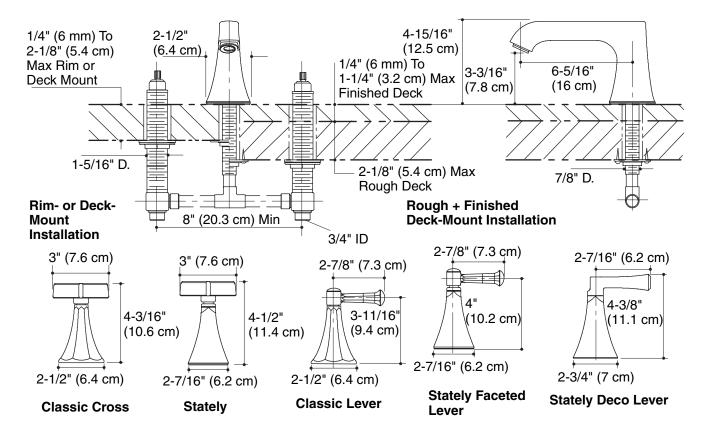

## **Product Information**

| Applicable product:                                |           |
|----------------------------------------------------|-----------|
| Bath faucet trim with classic cross handle         | K-T469-3C |
| Bath faucet trim with classic lever handle         | K-T469-4C |
| Bath faucet trim with stately cross handle         | K-T469-3S |
| Bath faucet trim with stately lever faceted handle | K-T469-4S |
| Bath faucet trim with stately deco lever handle    | K-T469-4V |

## **Installation Notes**

Install this product according to the installation guide.