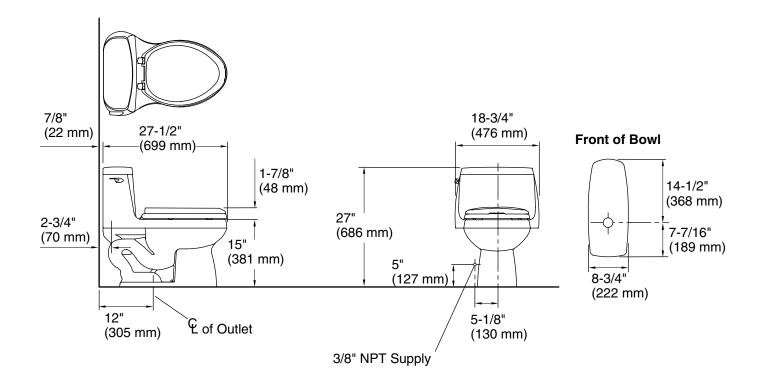

## **Product Information**

| Applicable product:     |                                      |
|-------------------------|--------------------------------------|
| Toilet                  | K-3323                               |
| Fixture:                |                                      |
| Configuration           | one-piece, elongated                 |
| Water per flush         | 1.6 gpf (6 lpf)                      |
| Passageway              | 2" (51 mm)                           |
| Water area              | 9-3/4" (248 mm) x<br>8-3/4" (222 mm) |
| Water depth from rim    | 6-1/4" (159 mm)                      |
| Seat post hole centers  | 5-1/2" (140 mm)                      |
| Included components:    |                                      |
| Tank cover              | 88497                                |
| Trip lever              | 87115                                |
| Toilet seat             | K-4774                               |
| Tank accessory pack     | 52265                                |
| Bolt cap accessory pack | 52048                                |