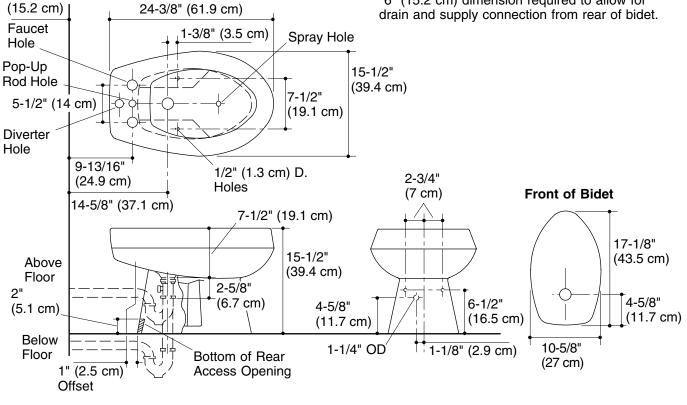

## **Product Information**

| Applicable product:                                    |                     |                  |  |
|--------------------------------------------------------|---------------------|------------------|--|
| Bidet                                                  |                     | K-4854           |  |
| Recommended accessories:                               |                     |                  |  |
| Antique, faucet <b>OR</b>                              |                     | <b>&lt;</b> -142 |  |
| Finial <sub>®</sub> Fundamentals or Traditional faucet |                     | K-316            |  |
| Memoirs faucet <b>OR</b>                               |                     | K-470            |  |
| IV Georges Brass faucet OR                             |                     | K-6814           |  |
| Taboret faucet <b>OR</b>                               |                     | K-8247           |  |
| Fairfax faucet <b>OR</b>                               |                     | K-12286-4        |  |
| Revival faucet                                         |                     | K-16132          |  |
| P-Trap                                                 |                     | <-8998           |  |
| Fixture:                                               |                     |                  |  |
| Configuration                                          | Integral fill and   |                  |  |
| vertical                                               |                     | l spray*         |  |
| Drain hole                                             | 1-3/4" (4.4 cm) D.  |                  |  |
| Spray hole                                             | 3/4" (1.9 cm) D.    |                  |  |
| Faucet hole                                            | 1-3/8" (3.5 cm) D.  |                  |  |
| Diverter hole                                          | 1-5/16" (3.3 cm) D. |                  |  |

| Pop-up rod hole                                   | 1-1/8″ (2.9 cm) D. |  |
|---------------------------------------------------|--------------------|--|
| *Requires faucet with transfer valve or diverter. |                    |  |
| Included components:                              |                    |  |
| Floor screws and bolt caps                        | 52049              |  |

Fixture conforms to ASME Standard A112.19.2/CSA B45.1. All dimensions are nominal.

\*6" (15.2 cm) dimension required to allow for

SAN TROPEZ® BIDET 113566-1-**CF** 

\*6"