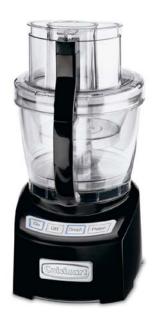

## FP-14BK

## Elite Collection® 14-Cup Food Processor (Black)

: Exclusive patent-pending SealTight™ Advantage System – seals bowls and locks blades

: Easy On/Off locking system with push-button release

: Stainless steel adjustable slicing disc (1 to 6mm)

: Stainless steel reversible shredding disc (fine/medium)

: Large and small stainless steel chopping/mixing blades with BladeLock System and dough blade

: Cuisinart® Supreme® wide mouth feed tube and cover assembly

: Electronic touchpad controls – on/off/dough/pulse with surrounding blue LED lights

: 1000-watt peak power motor

: Retractable cord

: Includes spatula, accessory storage case with lock, how-to DVD and recipe book