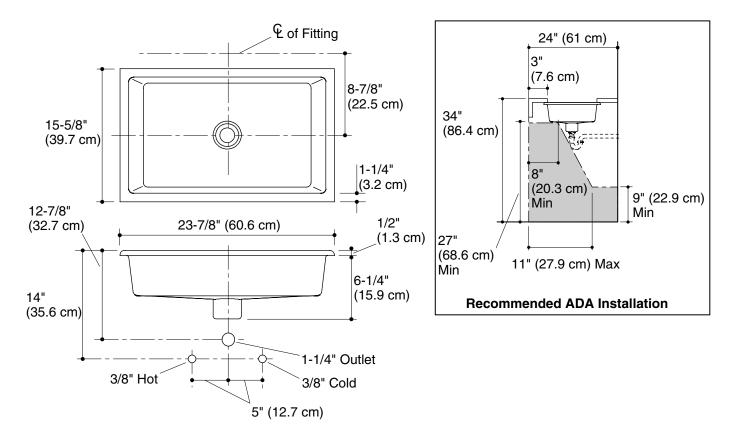

| Fixture*:                                       |                             |           |
|-------------------------------------------------|-----------------------------|-----------|
| Basin area                                      | 21" (53.3 cm) x 13" (33 cm) |           |
| Water depth                                     | 3″ (7.6 cm)                 |           |
| Drain hole                                      | 1-3/4" (4.4 cm) D.          |           |
| * Approximate measurements for comparison only. |                             |           |
| Included components:                            |                             |           |
| Basin clamp assembly                            |                             | 52047     |
| Cut-out template                                |                             | 1041454-7 |

Will comply with **ADA** when installed per section 606 Lavatories of the Act.

Will comply with **CSA B651** when installed per Clause 4.3.3 of the standard.

Will comply with **OBC** when installed per Clause 3.8.3.11.

Fixture conforms to ASME Standard A112.19.2/CSA B45.1. All dimensions are nominal.

**KOHLER**®