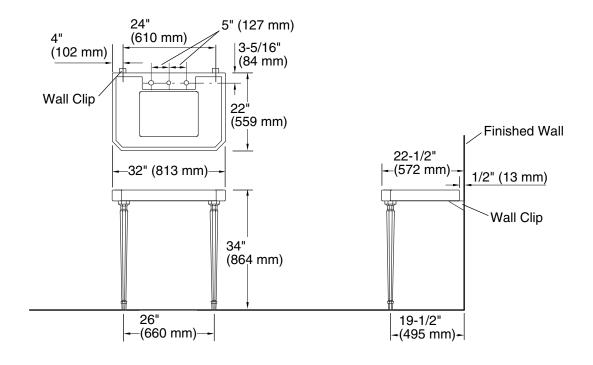

## **Installation Notes**

Install this product according to the installation guide.

Product is installed with 1/2'' (13 mm) gap between wall and console table.

Frame is included with K-3020.