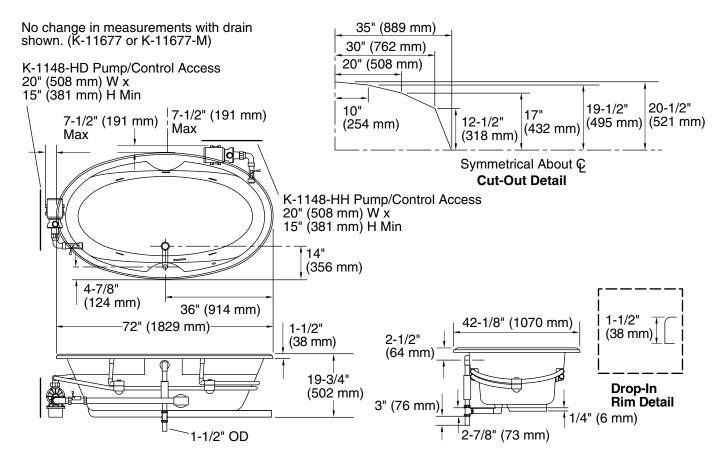

| Fixture*:                                       |                              |  |
|-------------------------------------------------|------------------------------|--|
| Bathing well:                                   |                              |  |
| Basin area, bottom                              | 53" (1346 mm) x 26" (660 mm) |  |
| Basin area, top                                 | 65" (1651 mm) x 34" (864 mm) |  |
| Weight                                          | 79-1/4 lbs (35.9 kg)         |  |
| To overflow:                                    | To overflow:                 |  |
| Water depth                                     | 15" (381 mm)                 |  |
| Capacity                                        | 78 gal (295.3 L)             |  |
| * Approximate measurements for comparison only. |                              |  |

## **Installation Notes**

Install this product according to the installation guide.

Floor support under whirlpool must provide for a minimum of 36 lbs/square foot (176 kg/square meter) loading.

Pump must be relocated to custom position at the time of installation. Provide adequate clearance.