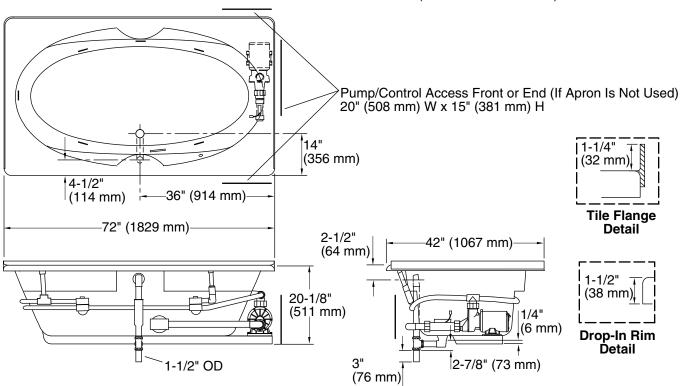

| Fixture*:                                       |                              |  |  |
|-------------------------------------------------|------------------------------|--|--|
| Basin area:                                     |                              |  |  |
| Bathing well                                    | 53" (1346 mm) x 26" (660 mm) |  |  |
| Top area                                        | 65" (1651 mm) x 34" (864 mm) |  |  |
| Weight                                          | 75 lbs (34 kg)               |  |  |
| To overflow:                                    |                              |  |  |
| Water depth                                     | 15" (381 mm)                 |  |  |
| Capacity                                        | 78 gal (295.3 L)             |  |  |
| * Approximate measurements for comparison only. |                              |  |  |

| Drop-in cut-out | 70-1/2" (1791 mm) x 40-1/2" (1029 mm) |     |     |    |      |
|-----------------|---------------------------------------|-----|-----|----|------|
| Pump:           |                                       |     | V   | Hz | А    |
| 1-speed         |                                       |     | 120 | 60 | 7.5  |
| Heater:         |                                       | kW  | V   | Hz | Α    |
|                 |                                       | 1.5 | 120 | 60 | 12.5 |

Fixture conforms to ANSI Standard Z124.1.2. All dimensions are nominal.

No change in measurements if connected with drain illustrated. (K-11677 or K-11677M)