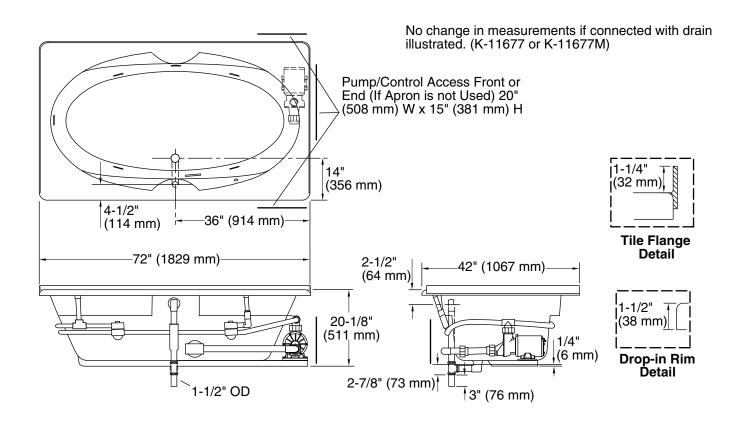

## **Product Information**

| Applicable product:                                                    |          |  |  |  |  |
|------------------------------------------------------------------------|----------|--|--|--|--|
| Bath whirlpool – drop-in style rim                                     | K-1131   |  |  |  |  |
| Bath whirlpool – tile-in flange on three sides for alcove installation | K-1131-F |  |  |  |  |

| Fixture*:                                       |                                                       |     |                              |     |   |  |  |
|-------------------------------------------------|-------------------------------------------------------|-----|------------------------------|-----|---|--|--|
| Basin area                                      |                                                       |     |                              |     |   |  |  |
| Basin area, botto                               | Basin area, bottom                                    |     | 53" (1346 mm) x 26" (660 mm) |     |   |  |  |
| Basin area, top                                 | Basin area, top                                       |     | 65" (1651 mm) x 34" (864 mm) |     |   |  |  |
| Weight                                          | Weight                                                |     | 70 lbs (31.8 kg)             |     |   |  |  |
| To overflow                                     |                                                       |     |                              |     |   |  |  |
| Water depth                                     | Water depth                                           |     | 15" (381 mm)                 |     |   |  |  |
| Capacity                                        | Capacity                                              |     | 78 gal (295.3 L)             |     |   |  |  |
| * Approximate measurements for comparison only. |                                                       |     |                              |     |   |  |  |
| Drop-in cut-out                                 | Drop-in cut-out 70-1/2" (1791 mm) x 40-1/2" (1029 mm) |     |                              |     |   |  |  |
| Pump:                                           |                                                       |     | V                            | Hz  | A |  |  |
| 1-speed                                         |                                                       | 120 | 60                           | 7.5 |   |  |  |

## **Required Electrical Service**

| Dedicated circuit protected with a Class A Ground-Fault Circuit-Interrupter (GFCI) is requred: |                    |  |  |  |
|------------------------------------------------------------------------------------------------|--------------------|--|--|--|
| Pump/control                                                                                   | 120 V, 15 A, 60 Hz |  |  |  |
| Locate the outlet behind the whirlpool and within 24" (610 mm) of the pump.                    |                    |  |  |  |