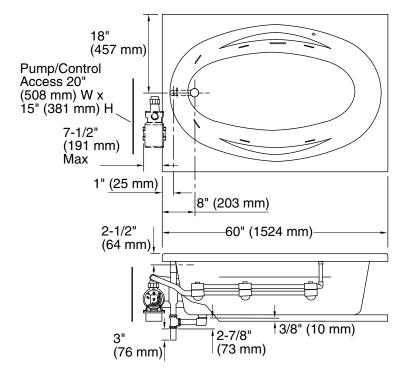

| Fixture*:       |                                                 |  |  |
|-----------------|-------------------------------------------------|--|--|
| Bathing well:   |                                                 |  |  |
| Basin area      | 46" (1168 mm) x 15" (381 mm)                    |  |  |
| Top area        | 55" (1397 mm) x 25" (635 mm)                    |  |  |
| To overflow:    | To overflow:                                    |  |  |
| Water depth     | 14" (356 mm)                                    |  |  |
| Capacity        | 57 gal (215.8 L)                                |  |  |
| Weight          | 55 lbs (24.9 kg)                                |  |  |
| Drop-in cutout  | 58-1/2" (1486 mm) x 34-1/4" (876 mm)            |  |  |
| * Approximate n | * Approximate measurements for comparison only. |  |  |
| 1               |                                                 |  |  |

| Pump:   | V   | Hz | Α   |
|---------|-----|----|-----|
| 1-speed | 120 | 60 | 7.5 |

## **Required Electrical Service**

| Dedicated circuit required, protected with Class A Ground-Fault Circuit-Interrupter (GFCI): |                    |  |  |  |
|---------------------------------------------------------------------------------------------|--------------------|--|--|--|
| Pump/control                                                                                | 120 V, 15 A, 60 Hz |  |  |  |
| Locate the outlet behind the whirlpool and within 24" (610 mm) of the pump.                 |                    |  |  |  |

Pump must be relocated to custom position at the time of installation. Provide adequate clearance.

No change in measurements if connected with drain illustrated. (K-11677)

Fixture conforms to ANSI Standard Z124.1.2. All dimensions are nominal.