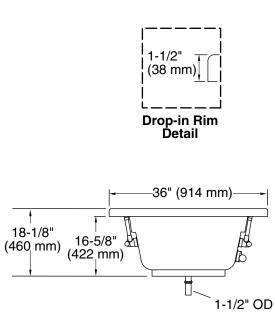

| Fixture*:       |                                                 |  |  |
|-----------------|-------------------------------------------------|--|--|
| Bathing well:   |                                                 |  |  |
| Basin area      | 46" (1168 mm) x 15" (381 mm)                    |  |  |
| Top area        | 55" (1397 mm) x 25" (635 mm)                    |  |  |
| To overflow:    | To overflow:                                    |  |  |
| Water depth     | 14" (356 mm)                                    |  |  |
| Capacity        | 57 gal (215.8 L)                                |  |  |
| Weight          | 55 lbs (24.9 kg)                                |  |  |
| Drop-in cutout  | 58-1/2" (1486 mm) x 34-1/4" (876 mm)            |  |  |
| * Approximate n | * Approximate measurements for comparison only. |  |  |
| 1               |                                                 |  |  |