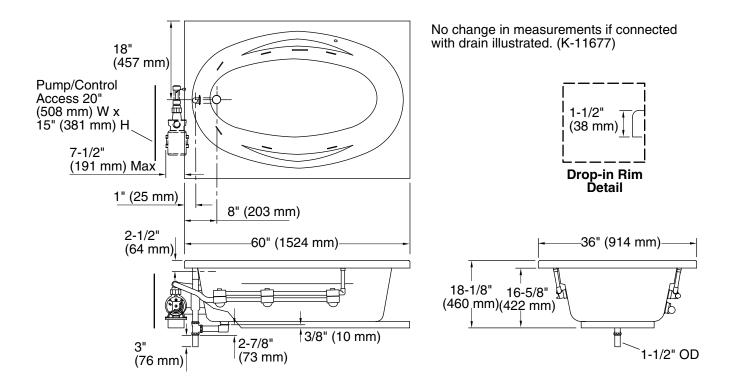

## **Product Information**

| Applicable product:                             |                                      |   |    |           |  |
|-------------------------------------------------|--------------------------------------|---|----|-----------|--|
| Custom bath whirlpool with heater – drop-in     |                                      |   |    | K-1139-HN |  |
| Fixture*:                                       |                                      |   |    |           |  |
| Bathing well:                                   |                                      |   |    |           |  |
| Basin area                                      | 46" (1168 mm) x 15" (381 mm)         |   |    |           |  |
| Top area                                        | 55" (1397 mm) x 25" (635 mm)         |   |    |           |  |
| Weight                                          | 60 lbs (27.2 kg)                     |   |    |           |  |
| To overflow:                                    |                                      |   |    |           |  |
| Water depth                                     | 14″ (356 mm)                         |   |    |           |  |
| Capacity                                        | 57 gal (215.8 L)                     |   |    |           |  |
| * Approximate measurements for comparison only. |                                      |   |    |           |  |
| Drop-in cutout                                  | 58-1/2" (1486 mm) x 34-1/2" (876 mm) |   |    |           |  |
| Pump:                                           |                                      | V | Hz | А         |  |

| Pump:   |     | V   | Hz | A    |
|---------|-----|-----|----|------|
| 1-speed |     | 120 | 60 | 7.5  |
| Heater: | kW  | V   | Hz | А    |
|         | 1.5 | 120 | 60 | 12.5 |

### **Required Electrical Service**

| Two dedicated circuits required, each protected with<br>Class A Ground-Fault Circuit-Interrupter (GFCI): |                    |  |  |  |
|----------------------------------------------------------------------------------------------------------|--------------------|--|--|--|
| Pump/control 120 V, 15 A, 60 Hz                                                                          |                    |  |  |  |
| Heater                                                                                                   | 120 V, 15 A, 60 Hz |  |  |  |
| Locate the outlets behind the whirlpool and within 24" (610 mm) of the pump and heater.                  |                    |  |  |  |

#### **Installation Notes**

Install this product according to the installation guide.

Floor support under whirlpool must provide for a minimum of 37 lbs/square foot (183 kg/square meter) loading.

The apron must be installed before the finished floor and wall materials are installed.

Pump must be relocated to custom position at the time of installation. Provide adequate clearance.

Fixture conforms to ANSI Standard Z124.1.2. All dimensions are nominal.