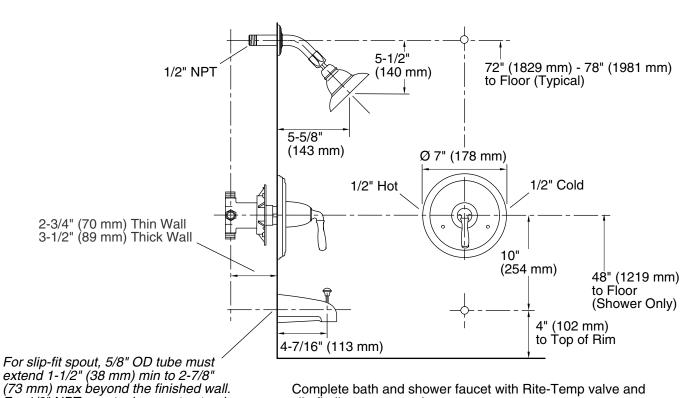

## **Product Information**

| Applicable product:                                        |           |  |
|------------------------------------------------------------|-----------|--|
| Shower and valve trim with NPT diverter spout              | K-T395-4  |  |
| Shower and valve trim with slip-fit diverter spout (shown) | K-T395-4S |  |
| Shower and valve trim                                      | K-T396-4  |  |
| Valve trim                                                 | K-T397-4  |  |
| Rite-Temp valve must be ordered to complete faucet.        |           |  |

| Applicable bath spout:           |         |
|----------------------------------|---------|
| Non-diverter bath spout          | K-373   |
| Slip-fit non-diverter bath spout | K-373-S |
| Diverter bath spout              | K-389   |
| Slip-fit diverter bath spout     | K-389-S |

<sup>\*</sup> For a complete listing of all the Rite-Temp valves, refer to the K-304-\* Specification sheet or Roughing-In sheet.

For 1/2" NPT spout, pipe must extend

3-3/4" (95 mm) beyond the finished wall.

Complete bath and shower faucet with Rite-Temp valve and slip-fit diverter spout shown.