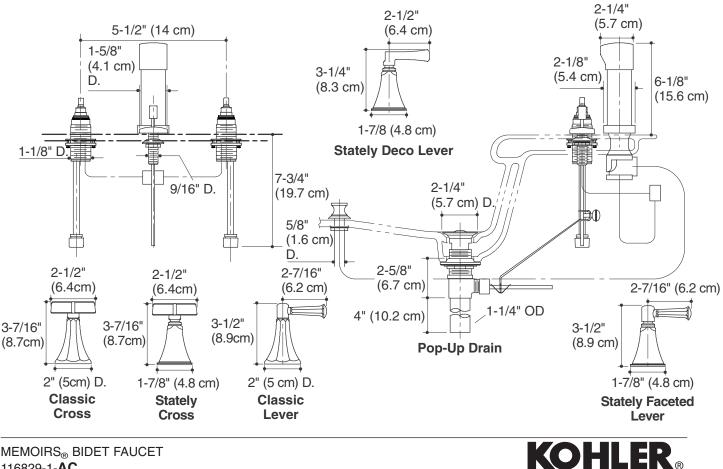

## K-470 **MEMOIRS**<sub>®</sub> **BIDET FAUCET**

## **Product Information**

| Applicable products:                               |          |
|----------------------------------------------------|----------|
| Lavatory faucet with classic cross<br>handles      | K-470-3C |
| Lavatory faucet with stately cross handles         | K-470-3S |
| Lavatory faucet with classic lever handles         | K-470-4C |
| Lavatory faucet with stately faceted lever handles | K-470-4S |
| Lavatory faucet with stately Deco lever<br>handles | K-470-4V |
| Lever and cross handles are ADA compliant.         | ADA      |

## **Installation Notes**

Install this product according to the installation guide.

Lower flow aerator options are available - please refer to the Kohler Price Book.

MEMOIRS® BIDET FAUCET 116829-1-AC