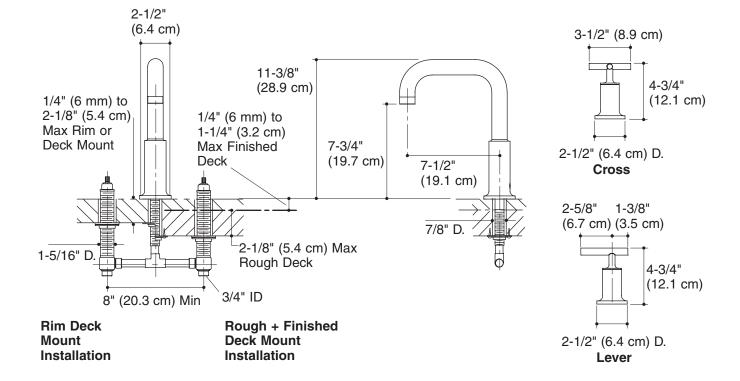

## **Product Information**

| Applicable product:            |            |
|--------------------------------|------------|
| Cross handles with spout       | K-T14428-3 |
| Lever handles with spout       | K-T14428-4 |
| Deck mount spout, non-diverter | K-14430    |

| Required accessories:                              |
|----------------------------------------------------|
| 1/2" high-flow ceramic disc valve system <b>OR</b> |
| 1/2" valve system with rigid connections OR        |
| 3/4" high-flow ceramic disc valve system           |

| Optional accessories:                                                    |       |
|--------------------------------------------------------------------------|-------|
| Deep roughing-in kit for high-flow deck-mount bath faucets (all handles) | 58598 |

## **Installation Notes**

Install this product according to the installation guide.