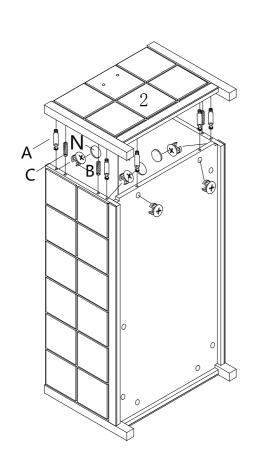

Figure 2

Screw Cam Bolts (A) and insert Wood Dowels (C) into holes on Left Side Panel (2).

Attach Left Side Panel (2) to assembled unit by inserting Cam Bolts (A) and Wood Dowels (C) into corresponding holes.

Insert Cam Locks **(B)** into holes on Bottom Panel **(6)**, Front Panel **(4)** and Back Panel **(5)**.

Tighten by rotating Cam Locks **(B)** clockwise with Phillips screwdriver.

Cover Cam Locks **(B)** with Cotton Mats **(N)** as shown.