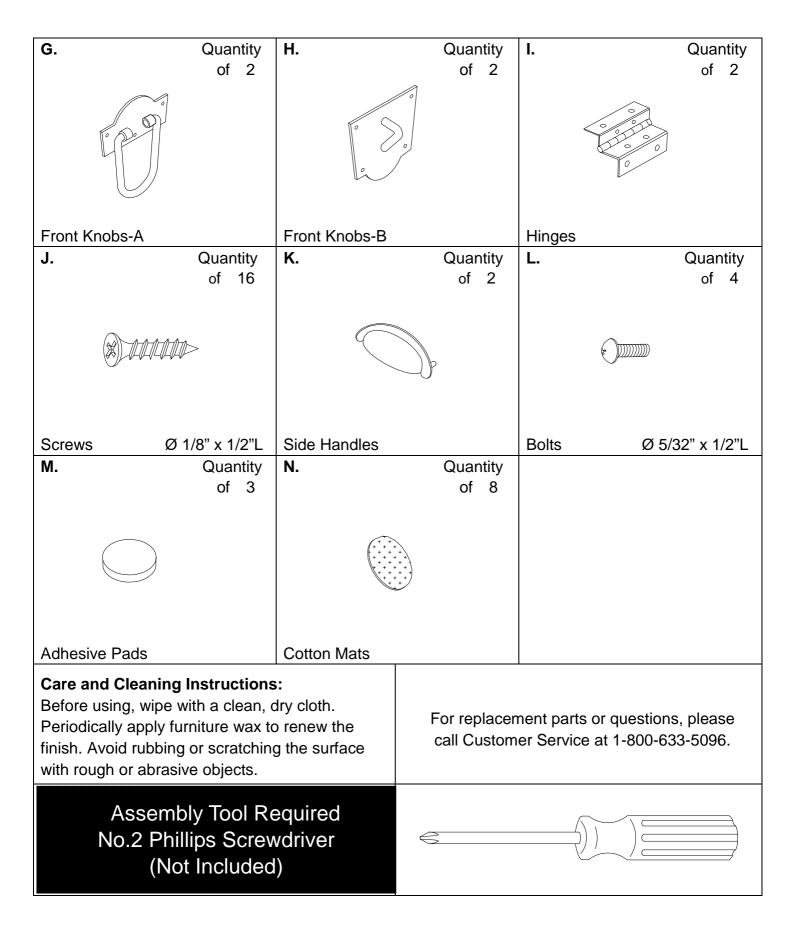

| 1.             | Quantity          | 2.              | Quantity          | 3.                            | Quantity          |
|----------------|-------------------|-----------------|-------------------|-------------------------------|-------------------|
|                | of 1              |                 | of 1              |                               | of 1              |
| Top Panel      |                   | Left Side Panel |                   | Right Side Panel              |                   |
| 4.             | Quantity<br>of 1  | 5.              | Quantity<br>of 1  | 6.                            | Quantity<br>of 1  |
| Front Panel    |                   | Back Panel      |                   | Bottom Panel                  |                   |
| <b>A.</b>      | Quantity<br>of 18 | B.              | Quantity<br>of 18 | C.                            | Quantity<br>of 8  |
| Cam Bolts      |                   | Cam Locks       |                   | Wood Dowels<br>Dia 8mm x 30mm |                   |
| D.             | Quantity<br>of 1  | E.              | Quantity<br>of 1  | F.                            | Quantity<br>of 22 |
|                |                   |                 |                   |                               |                   |
| Left-Arm Hinge |                   | Right-Arm Hinge |                   | Screws Ø 1                    | /8" x 1/2"L       |

Figure 3

Attach Hinges (I) to Back Panel (5) and Top (1) using Screws (J) as shown.

Open Top (1) and attach Arm Hinge (D/E) to Top (1) and trunk base using screws (F).

Attach Front Knobs (G/H) to Front Panel (4) and Top (1) using Screws (F).