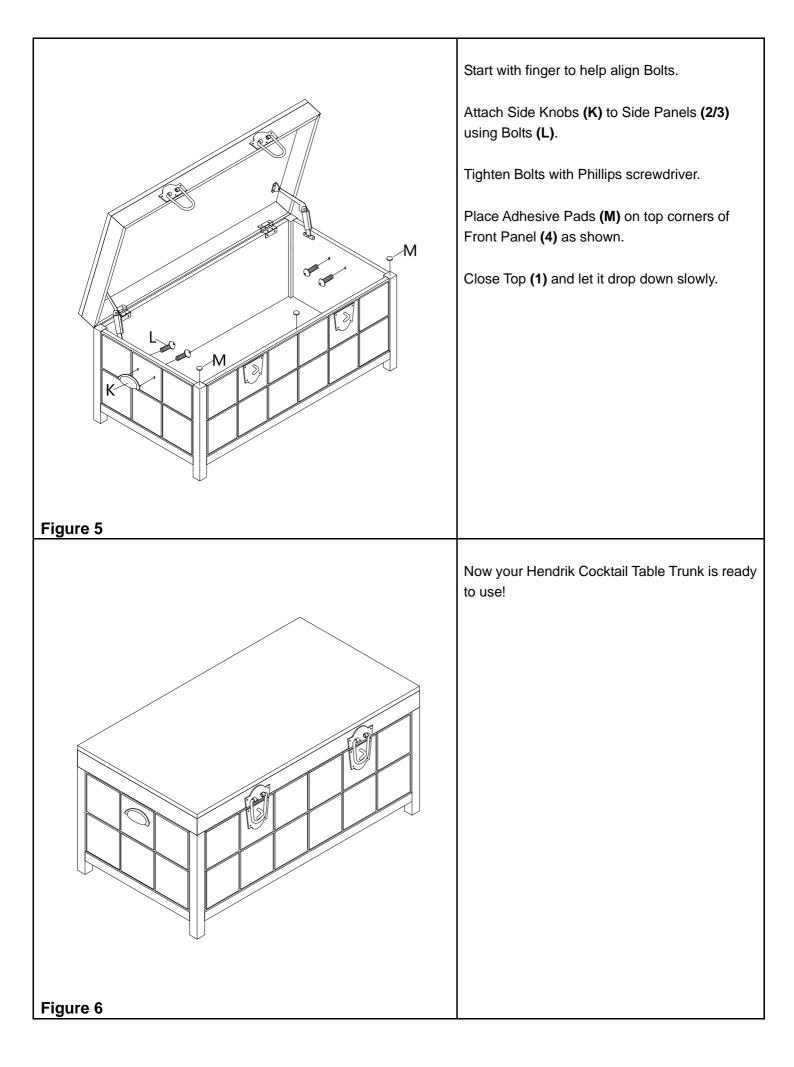

| 1.             | Quantity          | 2.              | Quantity          | 3.                            | Quantity          |
|----------------|-------------------|-----------------|-------------------|-------------------------------|-------------------|
|                | of 1              |                 | of 1              |                               | of 1              |
| Top Panel      |                   | Left Side Panel |                   | Right Side Panel              |                   |
| 4.             | Quantity<br>of 1  | 5.              | Quantity<br>of 1  | 6.                            | Quantity<br>of 1  |
| Front Panel    |                   | Back Panel      |                   | Bottom Panel                  |                   |
| <b>A.</b>      | Quantity<br>of 18 | B.              | Quantity<br>of 18 | C.                            | Quantity<br>of 8  |
| Cam Bolts      |                   | Cam Locks       |                   | Wood Dowels<br>Dia 8mm x 30mm |                   |
| D.             | Quantity<br>of 1  | E.              | Quantity<br>of 1  | F.                            | Quantity<br>of 22 |
|                |                   |                 |                   |                               |                   |
| Left-Arm Hinge |                   | Right-Arm Hinge |                   | Screws Ø 1                    | /8" x 1/2"L       |