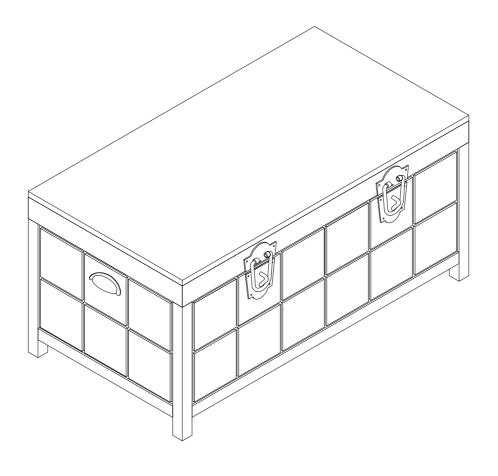

# CK171000TX

# Hendrik Cocktail Table Trunk

# **Assembly Instructions**



For assistance with assembly, contact:
Southern Enterprises Inc.
Customer Service: 1-800-633-5096
service@seidal.com
www.seidal.com

PO#:



### Hendrik Cocktail Table Trunk

### **Parts List**

Please review all parts and hardware before disposing of any packaging.

Before beginning assembly, separate each type of hardware. Carefully study the diagrams below and check that you have all parts indicated. Call Customer Service if missing hardware. Using the incorrect hardware will cause damage. You may receive extra hardware with your unit.

| 1.             | Quantity          | 2.              | Quantity          | 3.                            | Quantity          |
|----------------|-------------------|-----------------|-------------------|-------------------------------|-------------------|
|                | of 1              |                 | of 1              |                               | of 1              |
| Top