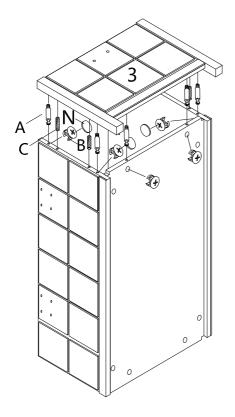

Figure 1

Screw Cam Bolts (A) and insert Wood Dowels (C) into holes on Right Side Panel (3).

Attach Right Side Panel (3) to assembled unit from Figure 1 by inserting Cam Bolts (A) and Wood Dowels (C) into corresponding holes.

Insert Cam Locks **(B)** into holes on Bottom Panel **(6)**, Front Panel **(4)** and Back Panel **(5)**.

Tighten by rotating Cam Locks **(B)** clockwise with Phillips screwdriver.

Cover Cam Locks **(B)** with Cotton Mats **(N)** as shown.