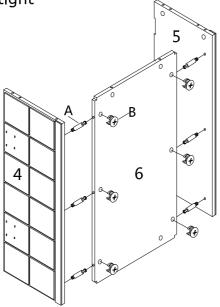

Figure 1

Screw Cam Bolts (A) and insert Wood Dowels (C) into holes on Right Side Panel (3).

Attach Right Side Panel (3) to assembled unit from Figure 1 by inserting Cam Bolts (A) and Wood Dowels (C) into corresponding holes.

Figure 2

Screw Cam Bolts (A) and insert Wood Dowels (C) into holes on Left Side Panel (2).

Attach Left Side Panel (2) to assembled unit by inserting Cam Bolts (A) and Wood Dowels (C) into corresponding holes.