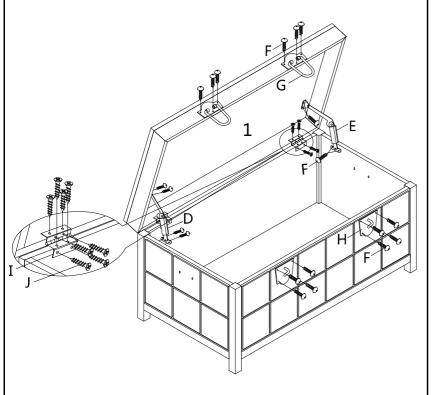

Figure 3

Attach Hinges (I) to Back Panel (5) and Top (1) using Screws (J) as shown.

Open Top (1) and attach Arm Hinge (D/E) to Top (1) and trunk base using screws (F).

Attach Front Knobs (G/H) to Front Panel (4) and Top (1) using Screws (F).

Tighten all screw with Phillips screwdriver.

Figure 4