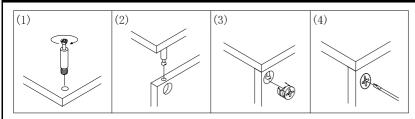

## **Assembly Instructions**

"Please do not over tighten cambolts. Please stop when you feel tight"

Start screwing with fingers to help align Cam Bolts.

Screw Cam Bolts (A) into holes on Front Panel (4) and Back Panel (5).

Attach Front Panel (4) and Back Panel (5) to Bottom Panel (6) by inserting Cam Bolts (A) into corresponding holes.

Insert Cam Locks **(B)** into holes on Bottom Panel **(6)**.

Tighten by rotating Cam Locks **(B)** clockwise with Phillips screwdriver.