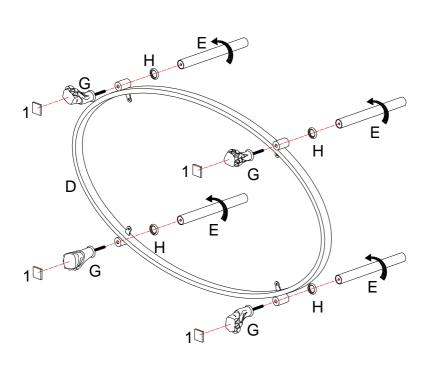

#### Step 1:

Important Notice: Please hold Legs (G) firmly, only twist Supports (E) while attaching to make sure Legs (G) are facing outwards as shown.

Attach Supports **(E)**, Metal Rings **(H)** and Legs **(G)** to Bottom Frame **(D)** as shown.

Then, attach Foot Pads (1) underneath Legs (G).