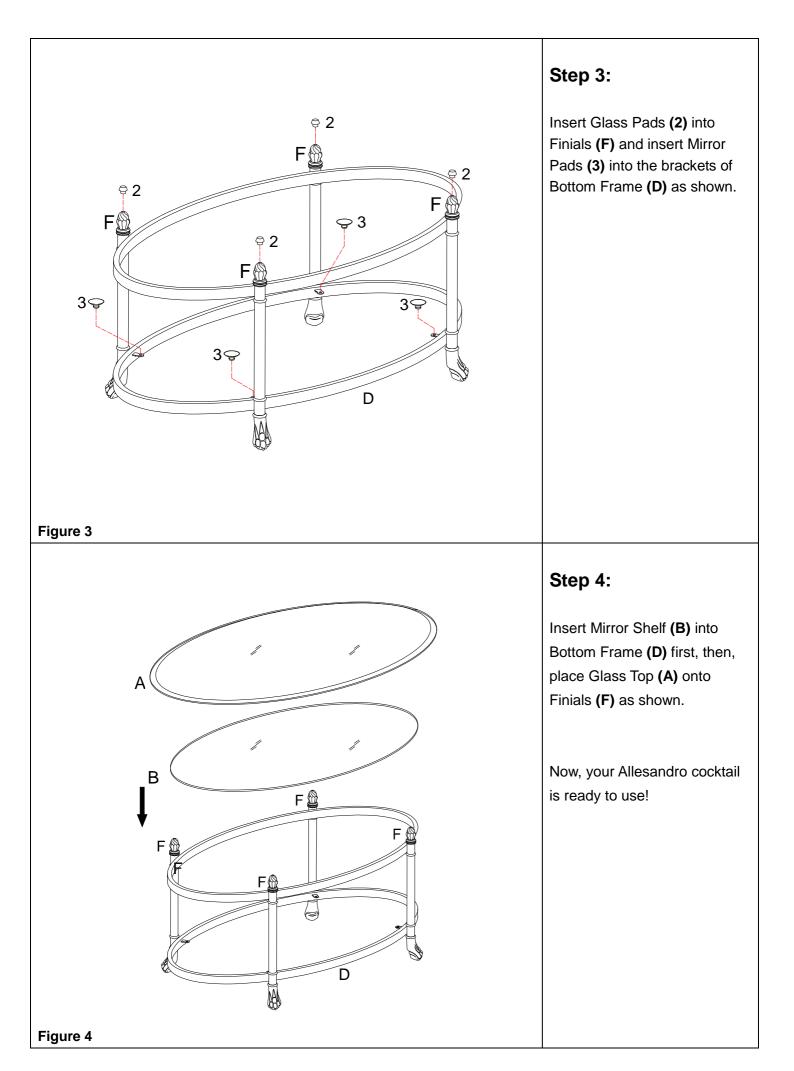

|              | · · · · · · · · · · · · · · · · · · · |  |  |  |

#### **Care and Cleaning Instructions:**

Before using, wipe with a clean, dry cloth. Avoid rubbing or scratching the surface with rough or abrasive objects. For replacement parts or questions, please call customer service at 1-800-633-5096.

## CK473000TX

#### Allesandro Cocktail

## **Assembly Instructions**



#### Step 1:

Important Notice: Please hold Legs (G) firmly, only twist Supports (E) while attaching to make sure Legs (G) are facing outwards as shown.

Attach Supports **(E)**, Metal Rings **(H)** and Legs **(G)** to Bottom Frame **(D)** as shown.

Then, attach Foot Pads (1) underneath Legs (G).





#### Step 2:

Attach Top Frame (C) to Supports (E) using Finials (F) and Metal Rings (H) as shown.



| Parts Replacement Form                                               |             |                   |                 |  |  |
|----------------------------------------------------------------------|-------------|-------------------|-----------------|--|--|
| Customer Information                                                 |             |                   |                 |  |  |
| Name                                                                 |             |                   |                 |  |  |
| Address                                                              |             |                   |                 |  |  |
| City/State/Zip Code                                                  |             |                   |                 |  |  |
| Phone Numb