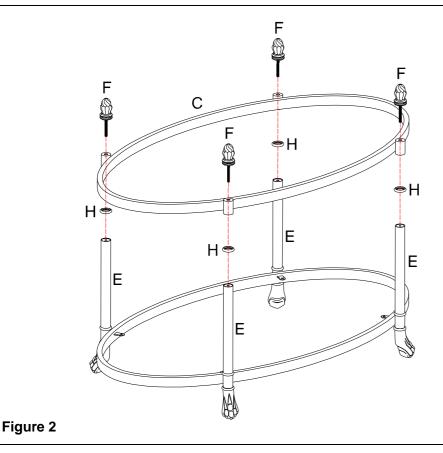

#### Step 2:

Attach Top Frame (C) to Supports (E) using Finials (F) and Metal Rings (H) as shown.

| Parts Replacement Form                                               |             |                   |                 |  |  |
|----------------------------------------------------------------------|-------------|-------------------|-----------------|--|--|
| Customer Information                                                 |             |                   |                 |  |  |
| Name                                                                 |             |                   |                 |  |  |
| Address                                                              |             |                   |                 |  |  |
| City/State/Zip Code                                                  |             |                   |                 |  |  |
| Phone Number                                                         |             |                   |                 |  |  |
| Please indicate where you purchased this item: Store/Website/Catalog |             |                   |                 |  |  |
| Please indicate color/size/style number:                             |             |                   |                 |  |  |
| Style No Pa                                                          | arts Letter | Parts Description | Quantity Needed |  |  |
|                                                                      |             |                   |                 |  |  |