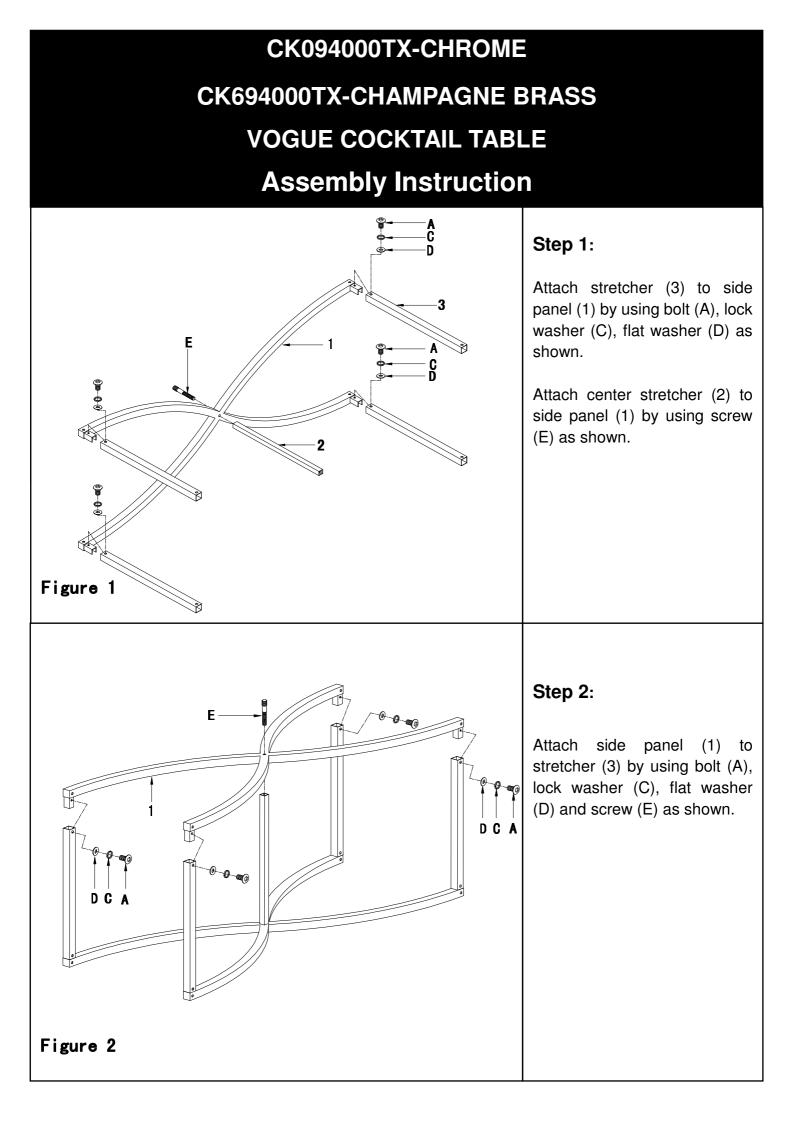

Customer Service 1-800-633-5096 service@seidal.com Southern Enterprises, Inc. 600 Freeport Parkway Suite 200 Coppell, Texas 75019

| Parts Replacement Form                                               |
|----------------------------------------------------------------------|
| Customer Information                                                 |
| Name                                                                 |
| Address                                                              |
| City/State/Zip Code                                                  |
| Phone Number                                                         |
| Please indicate where you purchased this item: Store/Website/Catalog |
| Please indicate color/size/style number:                             |
|