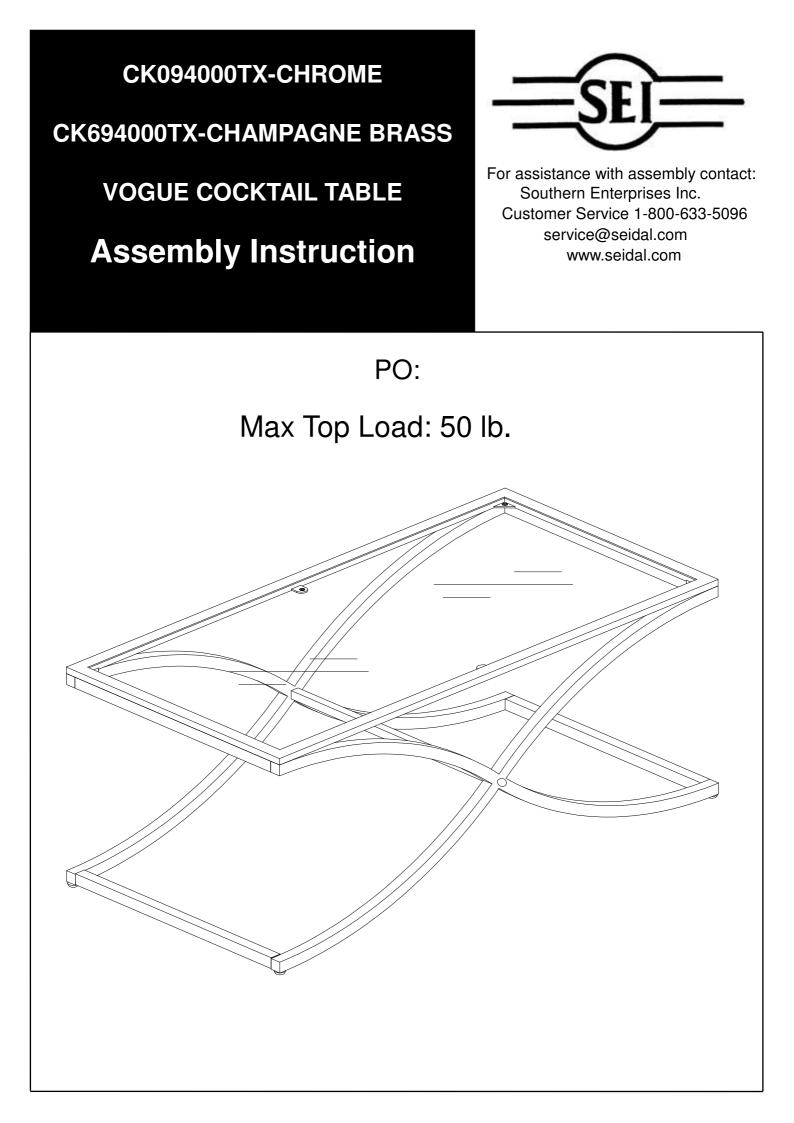

Customer Service 1-800-633-5096 service@seidal.com Southern Enterprises, Inc. 600 Freeport Parkway Suite 200 Coppell, Texas 75019

| Parts Replacement Form                                               |
|----------------------------------------------------------------------|
| Customer Information                                                 |
| Name                                                                 |
| Address                                                              |
| City/State/Zip Code                                                  |
| Phone Number                                                         |
| Please indicate where you purchased this item: Store/Website/Catalog |
| Please indicate color/size/style number:                             |
|                                                                      |
|                                                                      |
|                                                                      |