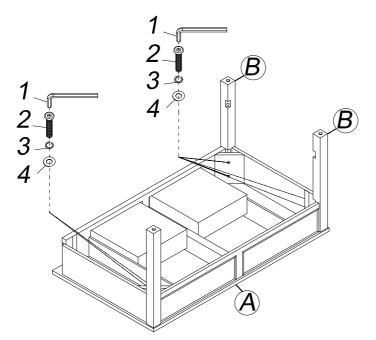

# Radcliff Cocktail

**Assembly Instructions** 

Attach three Legs **(B)** to Top Frame **(A)** with Bolts **(2)**, Spring Washers **(3)**, and Flat Washers **(4)**.

Slightly tighten all Bolts (2) by using Allen Wrench (1) as shown. Do not fully tighten until you've assembly.