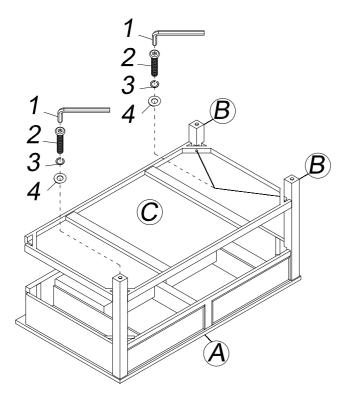

Figure 1

Attach Shelf Panel (C) to assemble unit from Figure 1 with Bolts (2), Spring Washers (3), and Flat Washers (4).

Slightly tighten Bolts (2) using Allen Wrench (1) as shown.

Figure 2