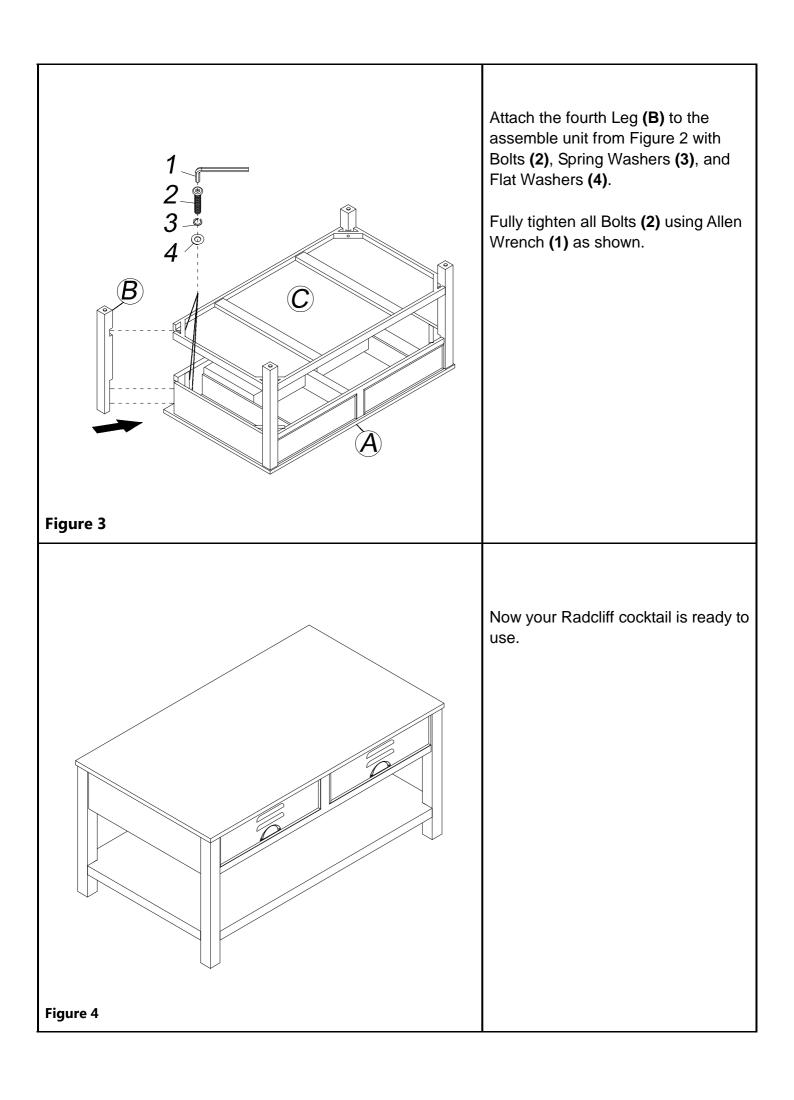

# Radcliff Cocktail

**Assembly Instructions** 

Attach three Legs **(B)** to Top Frame **(A)** with Bolts **(2)**, Spring Washers **(3)**, and Flat Washers **(4)**.

Slightly tighten all Bolts (2) by using Allen Wrench (1) as shown. Do not fully tighten until you've assembly.

Figure 1

Attach Shelf Panel (C) to assemble unit from Figure 1 with Bolts (2), Spring Washers (3), and Flat Washers (4).

Slightly tighten Bolts (2) using Allen Wrench (1) as shown.

Figure 2