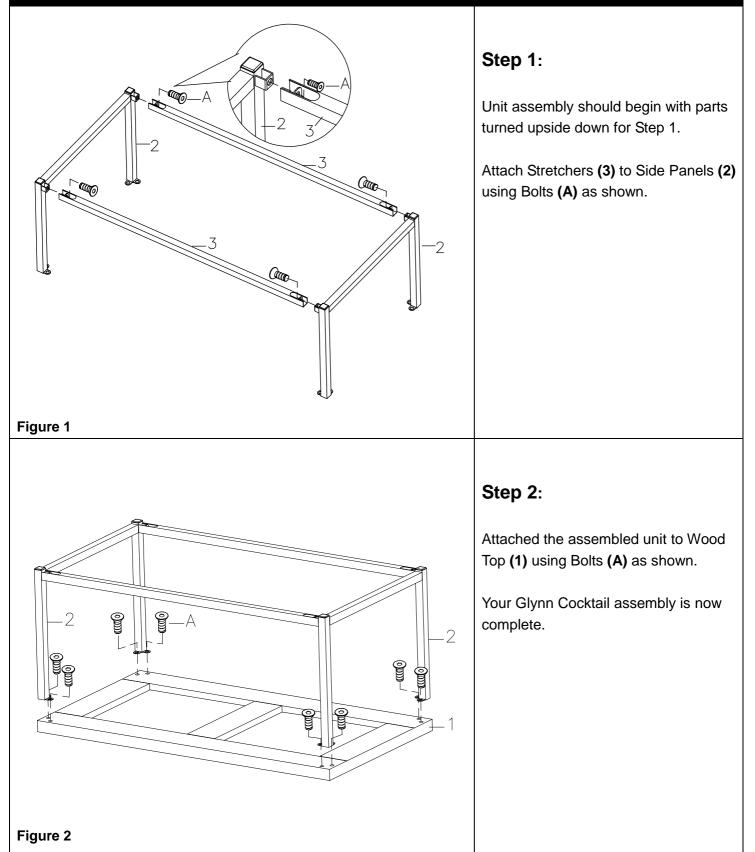

## CK503000TX GLYNN COCKTAIL

## **Assembly Instructions**



|                         | Parts Re             | eplacement Form            |                 |
|-------------------------|----------------------|----------------------------|-----------------|
| Customer Information    |                      |                            |                 |
| Name                    |                      |                            |                 |
| Address                 |                      |                            |                 |
| City/State/Zip Code     |                      |                            |                 |
| Phone Number            |                      |                            |                 |
| Please indicate where   | you purchased this i | item: Store/Website/Catalo | g               |
| Please indic