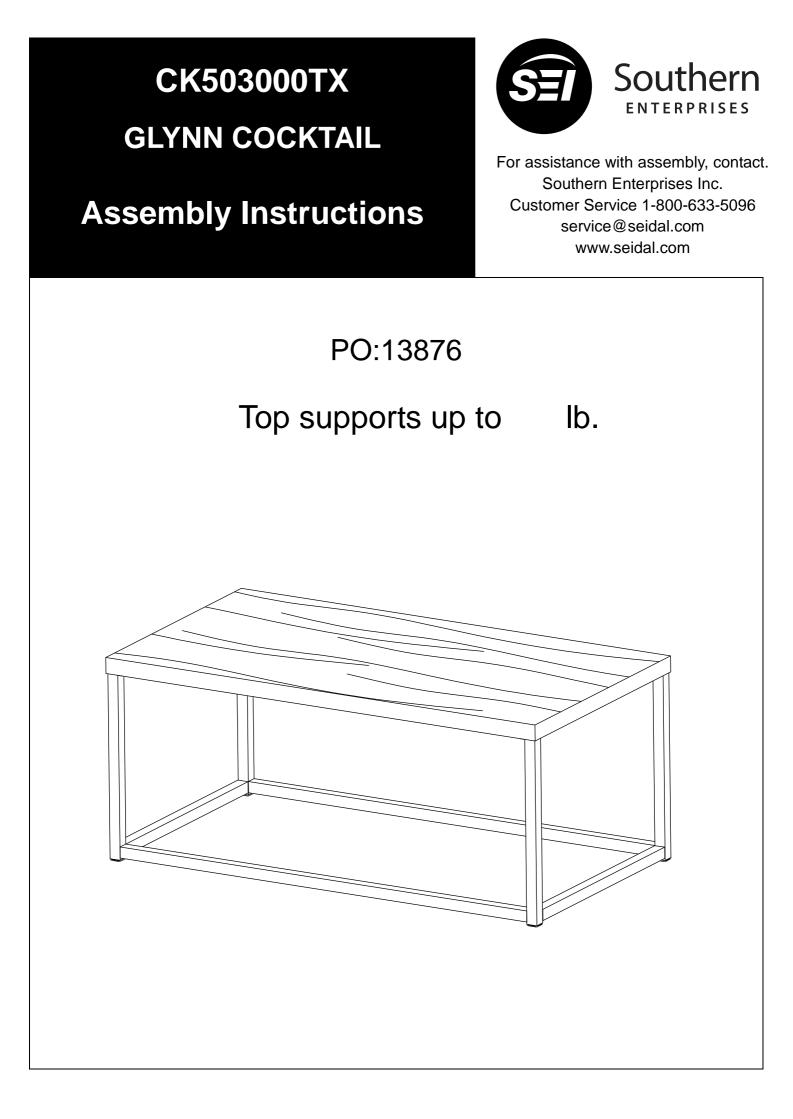

## CK503000TX GLYNN COCKTAIL

## **Assembly Instructions**



|                         | Parts Re             | eplacement Form            |                 |
|-------------------------|----------------------|----------------------------|-----------------|
| Customer Information    |                      |                            |                 |
| Name                    |                      |                            |                 |
| Address                 |                      |                            |                 |
| City/State/Zip Code     |                      |                            |                 |
| Phone Number            |                      |                            |                 |
| Please indicate where   | you purchased this i