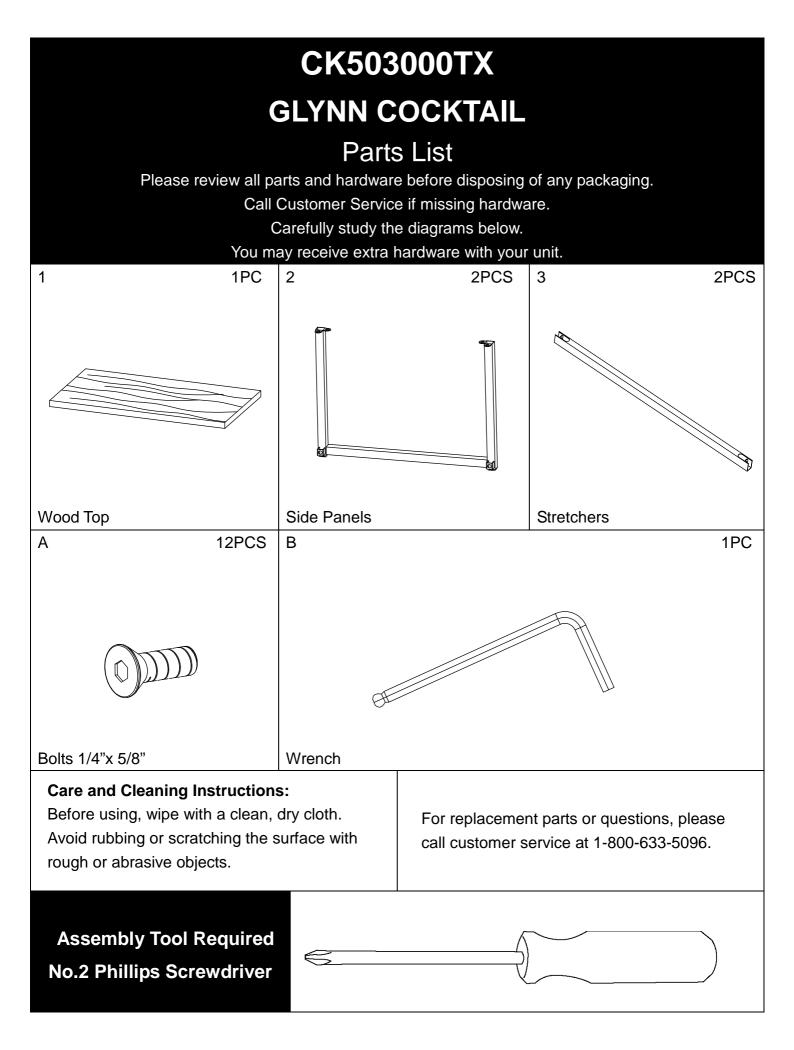

## CK503000TX GLYNN COCKTAIL

## **Assembly Instructions**



|                         | Parts Re             | eplacement Form            |                 |
|-------------------------|----------------------|----------------------------|-----------------|
| Customer Information    |                      |                            |                 |
| Name                    |                      |                            |                 |
| Address                 |                      |                            |                 |
| City/State/Zip Code     |                      |                            |                 |
| Phone Number            |                      |                            |                 |
| Please indicate where   | you purchased this i |