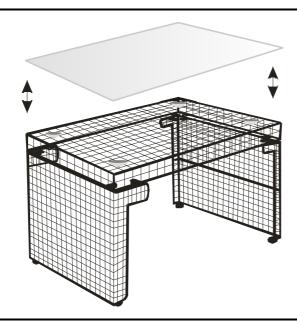

#### Step 1:

Place Top (B) on a smooth surface. Attach Top (B) with Legs (A), using Bolts (E) and Allen wrench (D).

### Step 2:

Side up the table Place Glass (C) on Top (B).

| Customer Information<br>Name                                         |              |                   |          |
|----------------------------------------------------------------------|--------------|-------------------|----------|
| Address                                                              |              |                   |          |
| City/State/Zip Code                                                  |              |                   |          |
| Phone Number                                                         |              |                   |          |
| Please indicate where you purchased this item: Store/Website/Catalog |              |                   |          |
| Please indicate color/size/style number:                             |              |                   |          |
| Style No<br>Needed                                                   | Parts Letter | Parts Description | Quantity |