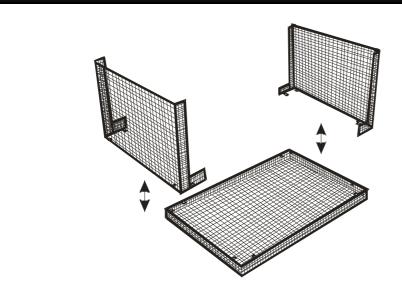

#### Step 1:

Place Top (B) on a smooth surface. Attach Top (B) with Legs (A), using Bolts (E) and Allen wrench (D).