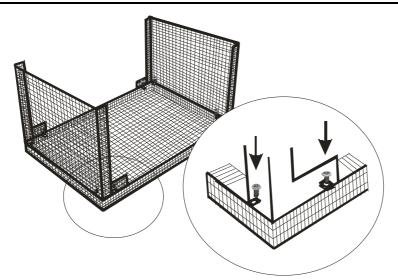

#### Step 1:

Place Top (B) on a smooth surface. Attach Top (B) with Legs (A), using Bolts (E) and Allen wrench (D).