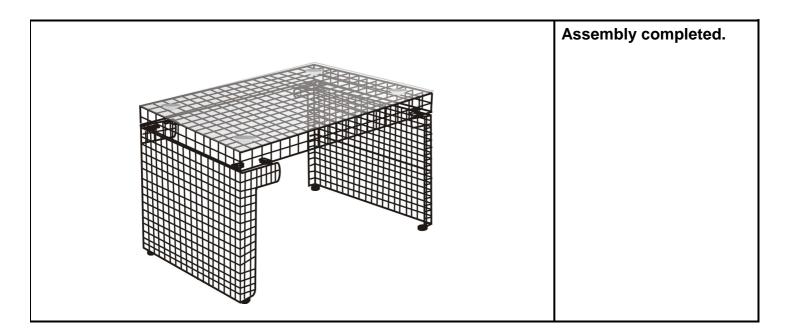

#### Step 1:

Place Top (B) on a smooth surface. Attach Top (B) with Legs (A), using Bolts (E) and Allen wrench (D).

### Step 2:

Side up the table Place Glass (C) on Top (B).

| Customer Information<br>Name                                         |              |                   |          |
|----------------------------------------------------------------------|--------------|-------------------|----------|
| Address                                                              |              |                   |          |
| City/State/Zip Code                                                  |              |                   |          |
| Phone Number                                                         |              |                   |          |
| Please indicate where you purchased this item: Store/Website/Catalog |              |                   |          |
| Please indicate color/size/style number:                             |              |                   |          |
| Style No<br>Needed                                                   | Parts Letter | Parts Description | Quantity |