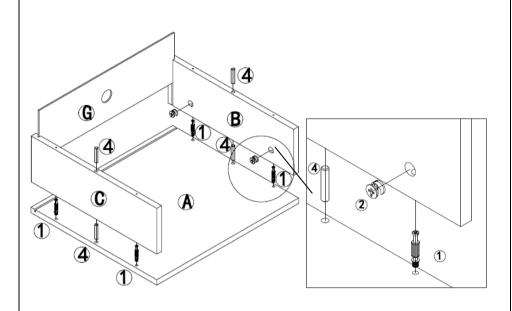

#### Step 1:

Unit assembly should begin with parts turned upside down for Step 1

Screw Cam Bolts (1) into the threaded holes and insert Wood Dowels (4) into the hollow holes on Top Board (A).

Attach Right/Left Side Boards (B/C) onto Top Board (A) by inserting Wood Dowels and Cam Bolts into their corresponding holes until all panels meet. Insert Wood Dowels (4) into the top holes on Side Panels (B/C).

Insert Back Board (G) into the grooves on Right/Left Side Boards (B/C) and into the groove on Top Board (A).

Insert Cam Locks (2) into their corresponding holes and turn clockwise with a Phillips screwdriver to tighten.