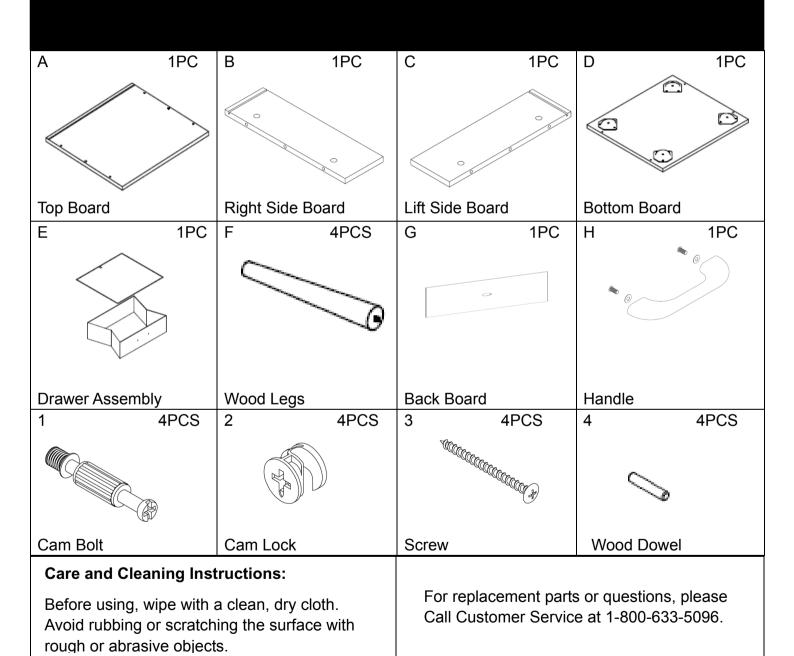

## Maydell Single-Drawer Storage Parts List

Please review all parts and hardware before disposing of any packaging.

Before beginning assembly, separate each type of hardware. Carefully study the diagrams below and check that you have all parts indicated. Call Customer Service if missing hardware. Using the incorrect hardware will cause damage.

**Assembly Tool Required** 

**No.2 Phillips Screwdriver** 