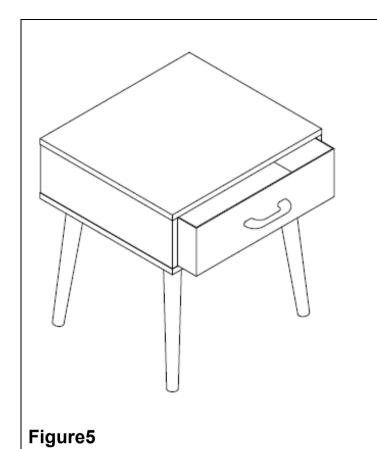

#### Step 5:

Put the drawer inside the shelf.

Now your unit is complete.

Customer Service 1-800-633-5096 <a href="mailto:service@seidal.com">service@seidal.com</a>
Southern Enterprises, Inc. 600 Freeport Parkway, Suite 200 Coppell, Texas 75019