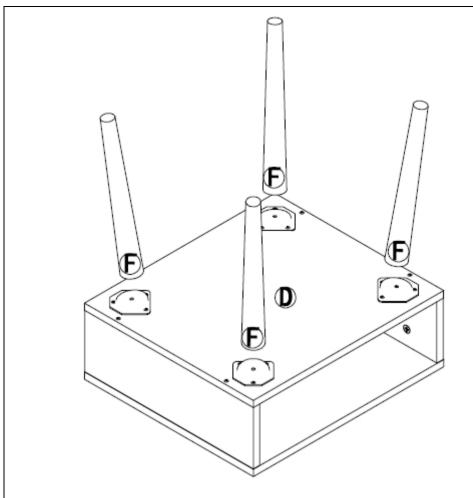

#### Step 3:

Attach Legs **(F)** onto the bottom board and turn clockwise by hand to tighten.

Turn the assembled unit upright.

Figure 3