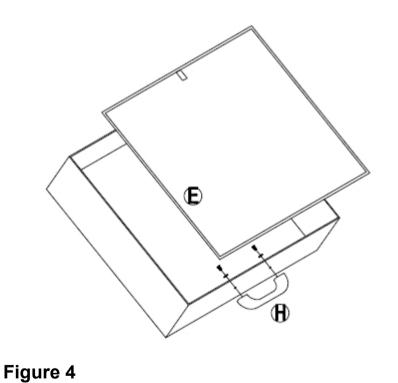

#### Step 4:

Attach Wood Handle **(H)** onto the drawer and use the supplied screws to secure.

Insert the drawer bottom **(E)** into the drawer.