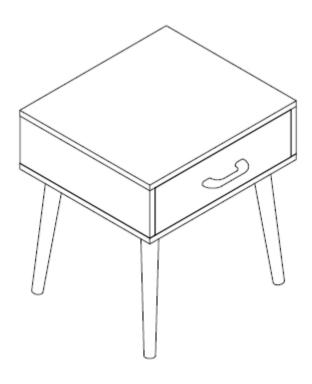

## HZ636100TX

# Maydell Single -Drawer Storage

## **Assembly Instructions**



For assistance with assembly, contact:
Southern Enterprises Inc.
Customer Service 1-800-633-5096
service@seidal.com
www.seidal.com

PO:13778

Support loading capacities

Top: max 25 lbs



### HZ636100TX

## Maydell Single-Drawer Storage Parts List

Please review all parts and hardware before disposing of any packaging.

Before beginning assembly, separate each type of hardware. Carefully study the diagrams below and check that you have all parts indicated. Call Customer Service if missing hardware. Using the incorrect hardware will cause damage.



**Assembly Tool Required** 

**No.2 Phillips Screwdriver** 

## HZ636100TX

## Maydell Single-Drawer Storage



#### Figure 1



Figure 2

#### Step 1:

Unit assembly should begin with parts turned upside down for Step 1

Screw Cam Bolts (1) into the threaded holes and insert Wood Dowels (4) into the hollow holes on Top Board (A).

Attach Right/Left Side Boards (B/C) onto Top Board (A) by inserting Wood Dowels and Cam Bolts int