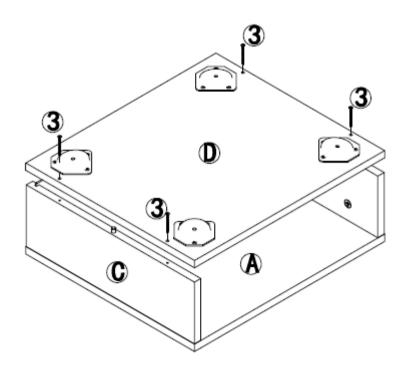

#### Step 2:

Place Bottom Board **(D)** onto the assembled unit.

Insert Screws (3) into their corresponding holes and tighten with a Phillips screwdriver.