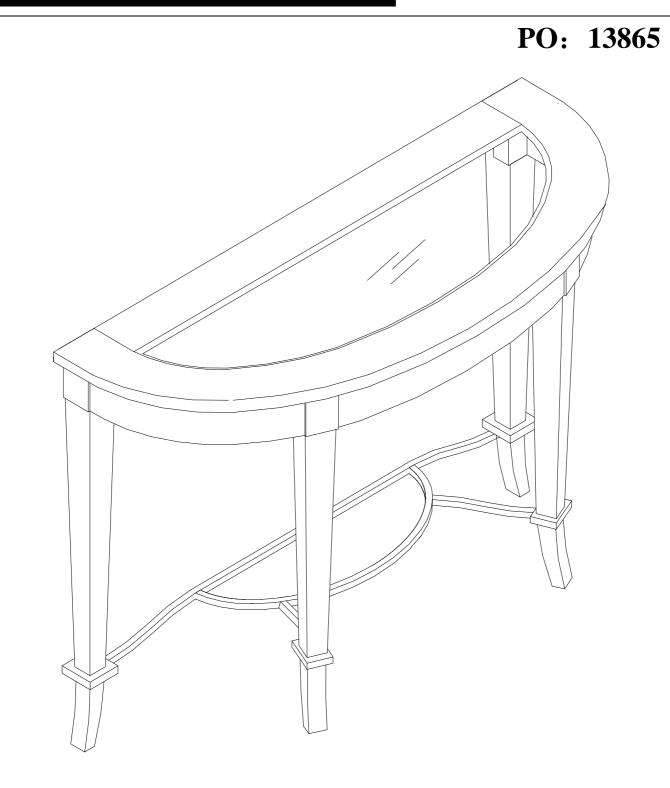

# CK494300TX Cheswick Console

# Assembly Instructions

Southern ENTERPRISES

For assistance with assembly, contact: Southern Enterprises, Inc. Customer Service: 1-800-633-5096 service@seidal.com www.seidal.com



#### **Cheswick Console**

### Parts List

Please check packaging for all parts and hardware before discarding. Unpack and lay parts on clean, padded surface like carpet or blanket. Check that you have all parts indicated. Call customer service if hardware is missing. Before beginning assembly, carefully study the diagrams below and sort your hardware according to the pictures. Using the incorrect hardware will cause damage.









## Parts Replacement Form

| Customer Information                                                 |             |                   |                 |
|----------------------------------------------------------------------|-------------|-------------------|-----------------|
| Name                                                                 |