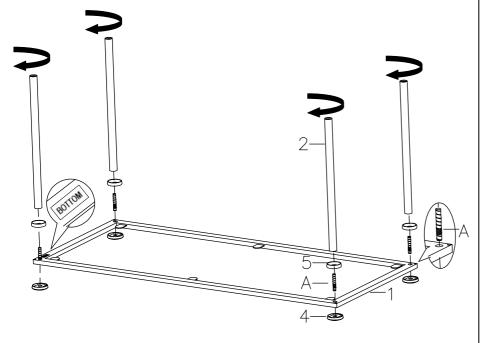

### Step 1:

Unit assembly should begin with parts turned upside down for Step 1.

Attach Metal Caps (4), Metal Washers (5) and Supports (2) to Top Frame (1) connecting with Screws (A) as shown.

Please make sure the labels reading **BOTTOM** under Frames (1) are facing upwards.

Figure 1