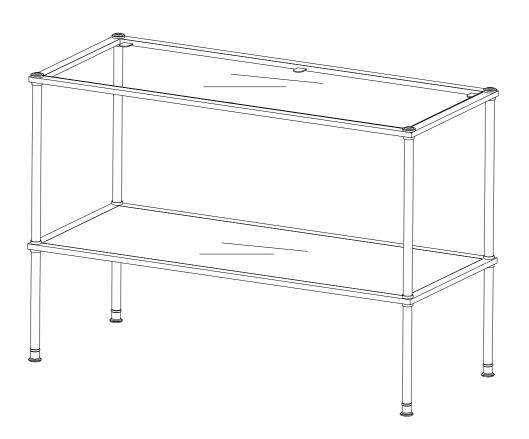

# CK499300TX PASCHALL CONSOLE

## **Assembly Instructions**



For assistance with assembly, contact.

Southern Enterprises Inc.

Customer Service 1-800-633-5096

service@seidal.com

www.seidal.com

PO:13876

Top supports up to lb. Shelf supports up to lb.



## CK499300TX PASCHALL CONSOLE

## **Parts List**

Please review all parts and hardware before disposing of any packaging.

Call Customer Service if missing hardware.

Carefully study the diagrams below.

You may receive extra hardware with your unit.



#### **Care and Cleaning Instructions:**

Before using, wipe with a clean, dry cloth. Avoid rubbing or scratching the surface with rough or abrasive objects. For replacement parts or questions, please call customer service at 1-800-633-5096.

Assembly Tool Required No.2 Phillips Screwdriver



## CK499300TX PASCHALL CONSOLE

## **Assembly Instructions**



### Step 1:

Unit assembly should begin with parts turned upside down for Step 1.

Attach Metal Caps (4), Metal Washers (5) and Supports (2) to Top Frame (1) connecting with Screws (A)