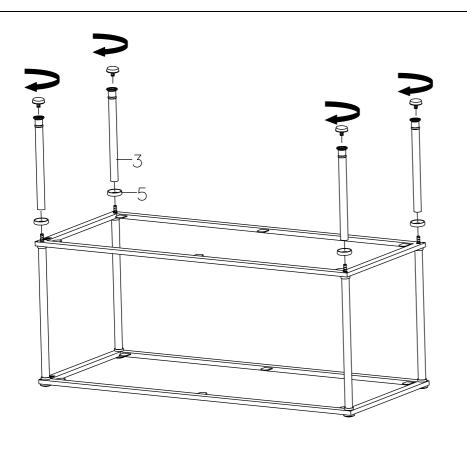

### Step 1:

Unit assembly should begin with parts turned upside down for Step 1.

Attach Metal Caps (4), Metal Washers (5) and Supports (2) to Top Frame (1) connecting with Screws (A) as shown.

Please make sure the labels reading **BOTTOM** under Frames (1) are facing upwards.

Figure 1

### Step 2:

Attach Screws (A) to Supports (2), then, attach Metal Washers (5) and Shelf Frame (1) to Supports (2) connecting with Screws (A) as shown.

Figure 2

## Step 3:

Attach Metal Washers (5) to Screws (A), and then attach Legs (3) to Metal Washers (5).

Clockwise to tighten the parts.

Screw Levelers (C) to Legs (3).

Figure 3