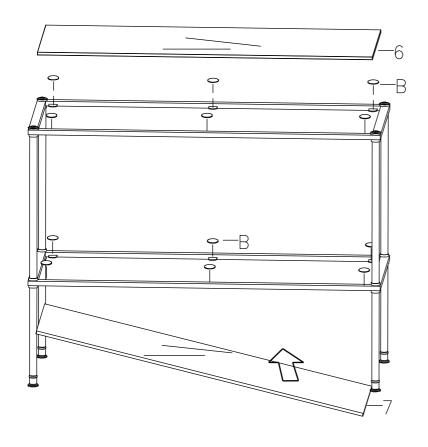

### Step 4:

Attach Glass Pads **(B)** to the brackets on Frames **(1)**.

Place Glass Top **(6)** to Top Frame **(1)** and insert Mirror Shelf **(7)** to Shelf Frame **(1)** as shown.

Your Paschall Console Table assembly is now complete.

Figure 4

|                                                                      | Parts Rep    | lacement Form     |                 |
|----------------------------------------------------------------------|--------------|-------------------|-----------------|
| Customer Information                                                 | ı.           |                   |                 |
| Name                                                                 |              |                   |                 |
| Address                                                              |              |                   |                 |
| City/State/Zip Code                                                  |              |                   |                 |
| Phone Number                                                         |              |                   |                 |
| Please indicate where you purchased this item: Store/Website/Catalog |              |                   |                 |
|                                                                      |              |                   |                 |
| Please indicate color/size/style number:                             |              |                   |                 |
|                                                                      |              |                   |                 |
| Style No                                                             | Parts Letter | Parts Description | Quantity Needed |
|                                                                      |              |                   |                 |
|                                                                      |              |                   |                 |
|                                                                      |              |                   |                 |