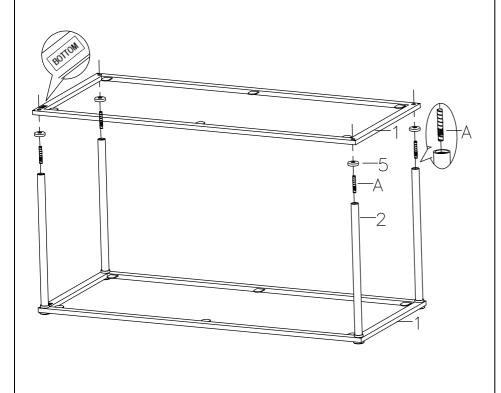

### Step 2:

Attach Screws (A) to Supports (2), then, attach Metal Washers (5) and Shelf Frame (1) to Supports (2) connecting with Screws (A) as shown.

Figure 2