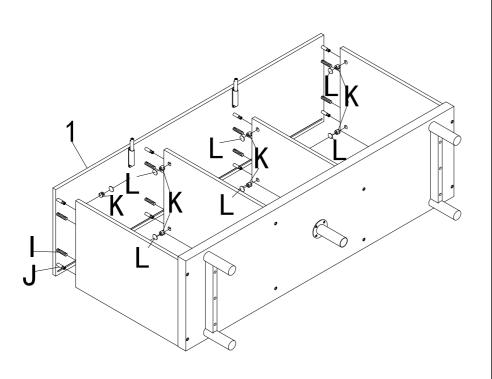

Figure 1

Attach the Plastic Caps (P) to Side Legs (11).

Attach Adjustable Level (T) to Middle Small Leg (12)

Figure 2

Page 5

Insert Back Panels (7/8) into pre-assembled unit from Figure 6.

Figure 7

Insert Cam Locks **(K)** into holes on pre-assembled unit from figure 7.

Screw Cam Bolts (J) into holes on Top Panel (1).

Attach Top Panel (1) to pre-assembled unit from figure 7 by inserting Wood Dowels (I) and Cam Bolts (J) into corresponding holes until panels meet.

Tighten by rotating Cam Locks **(K)** clockwise with Phillips Sscrewdriver (not included).

Cover cam lock holes with Covers (L)

Figure 8

Page 11