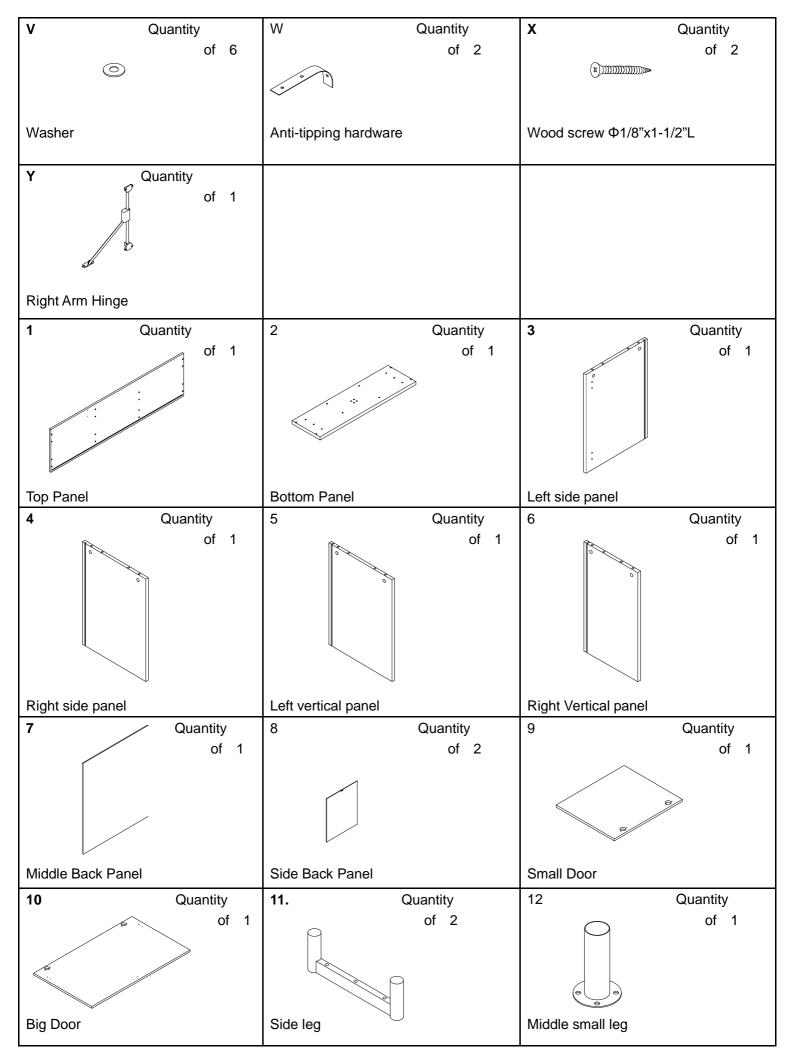

# CM501400TX Morgana Console Parts List

Please check packaging for all parts and hardware before discarding. Unpack and lay parts on clean, padded surface like carpet or a blanket. Check that you have all the parts indicated. Call customer service if any hardware is missing. Before beginning assembly, carefully study the diagrams below and sort your hardware according to the pictures. Using the incorrect hardware will cause damage.

|                    | the incorrect hardware will cause damage.  |                   |  |  |  |
|--------------------|--------------------------------------------|-------------------|--|--|--|
| A. Quantity        | B. Quantity                                | C. Quantity       |  |  |  |
| of 4               | of 6                                       | of 8              |  |  |  |
|                    |                                            |                   |  |  |  |
| Bolt 1/4x3/4"L     | Bolt 1/4x2-1/4"L                           | Bolt 1/4"x2-3/4"L |  |  |  |
| <b>D.</b> Quantity | E. Quantity                                | F. Quantity       |  |  |  |
| of 1               | of 22                                      | of 8              |  |  |  |
|                    | (x))))))))))))                             | (x))))))))>>      |  |  |  |
| Allen wrench       |                                            |                   |  |  |  |
|                    | Screw Ф1/8"x5/8"L                          | Screw Ф1/8"x3/4"L |  |  |  |
| <b>G</b> Quantity  | H Quantity                                 | I Quantity        |  |  |  |
| of 8               | of 8                                       | of 16             |  |  |  |
| Screw Φ1/4"x1/2"L  | Back panel parts Wood dowel Φ5/16"x1-1/4"L |                   |  |  |  |
| J Quantity         | K Quantity                                 | L Quantity        |  |  |  |
| of 8               | of 8                                       | of 8              |  |  |  |
|                    |                                            |                   |  |  |  |
|                    |                                            | Cover             |  |  |  |
| Cam bolt           | Cam Lock                                   |                   |  |  |  |
| M Quantity         | N Quantity                                 | O Quantity        |  |  |  |
| of 1               | of 2                                       | of 2              |  |  |  |
| Left Arm Hinge     | Hinge                                      | Hinge             |  |  |  |
| P Quantity         | Q Quantity                                 | R Quantity        |  |  |  |
| of 4               | of 2                                       | of 2              |  |  |  |
| Plastic cap        | Bumper pipe                                | Bumper base       |  |  |  |
| S Quantity         | T Quantity                                 | U Quantity        |  |  |  |
| of 2               | of 1                                       | of 2              |  |  |  |
| washer             | Adjustable level                           | Wall anchor       |  |  |  |