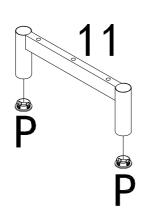

Figure 1

Attach the Plastic Caps (P) to Side Legs (11).

Attach Adjustable Level (T) to Middle Small Leg (12)

Figure 2

Page 5

Insert Back Panels (7/8) into pre-assembled unit from Figure 6.

Figure 7

Insert Cam Locks **(K)** into holes on pre-assembled unit from figure 7.