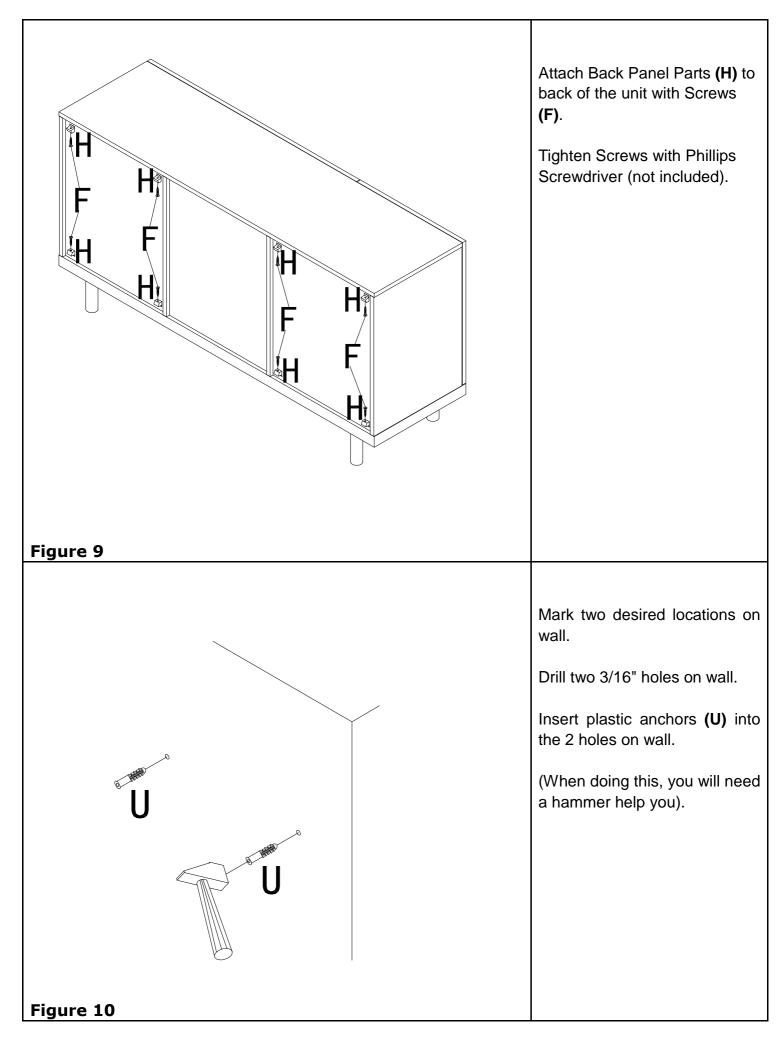

## **Assembly Instructions**

Attach Hinges (O) and Washers (S) to Small Door (9) with Screws (E).

Attach Hinges (N) and Washers (S) to Big Door (10) with Screws (E).

Tighten Screws **(E)** with Phillips screwdriver (not included).