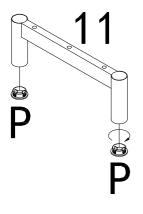

Figure 1

Attach the Plastic Caps (P) to Side Legs (11).

Attach Adjustable Level (T) to Middle Small Leg (12)

Figure 2

Page 5

Insert Back Panels (7/8) into pre-assembled unit from Figure 6.

Figure 7

Insert Cam Locks **(K)** into holes on pre-assembled unit from figure 7.