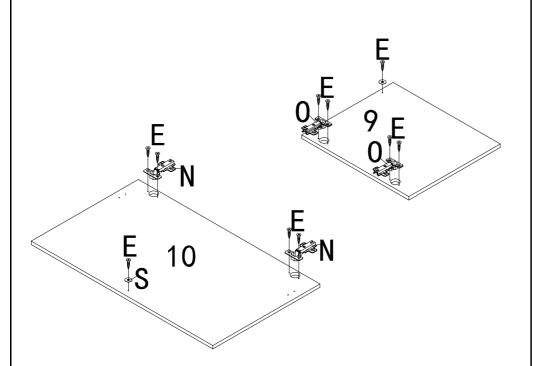

## **Assembly Instructions**

Attach Hinges (O) and Washers (S) to Small Door (9) with Screws (E).

Attach Hinges (N) and Washers (S) to Big Door (10) with Screws (E).

Tighten Screws **(E)** with Phillips screwdriver (not included).