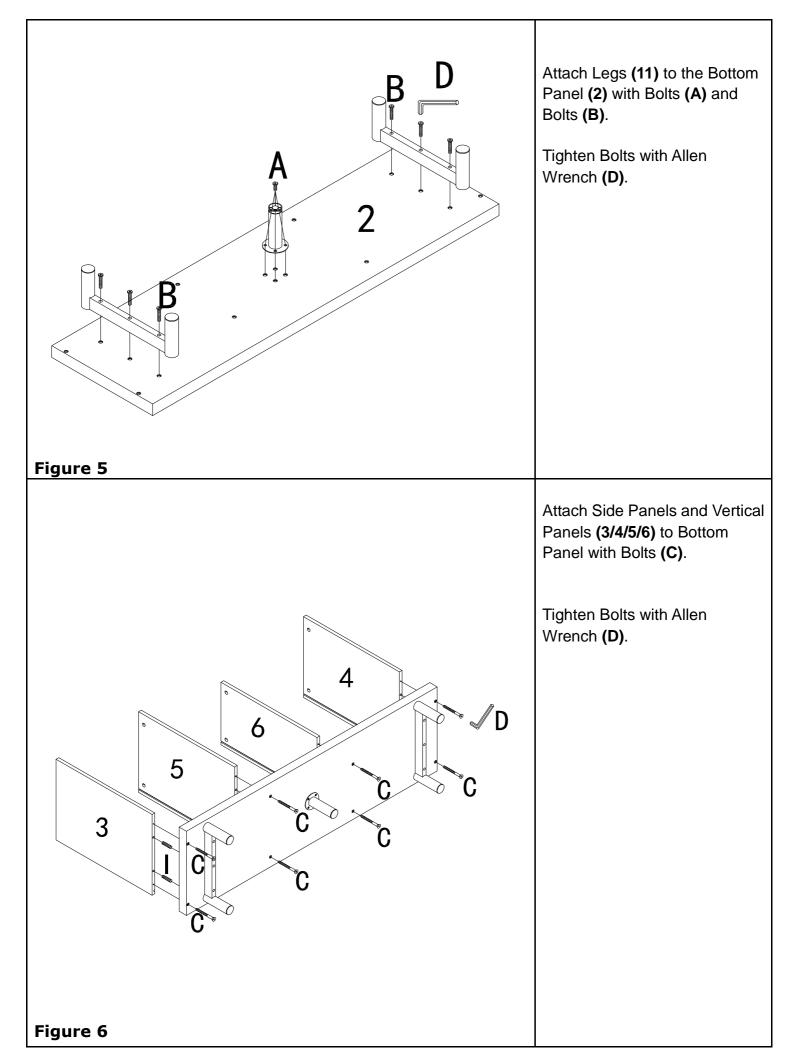

|                    | the incorrect hardware will cause damage.  |                   |  |  |  |
|--------------------|--------------------------------------------|-------------------|--|--|--|
| A. Quantity        | B. Quantity                                | C. Quantity       |  |  |  |
| of 4               | of 6                                       | of 8              |  |  |  |
|                    |                                            |                   |  |  |  |
| Bolt 1/4x3/4"L     | Bolt 1/4x2-1/4"L                           | Bolt 1/4"x2-3/4"L |  |  |  |
| <b>D.</b> Quantity | E. Quantity                                | F. Quantity       |  |  |  |
| of 1               | of 22                                      | of 8              |  |  |  |
|                    | (x))))))))))))                             | (x))))))))>>      |  |  |  |
| Allen wrench       |                                            |                   |  |  |  |
|                    | Screw Ф1/8"x5/8"L                          | Screw Ф1/8"x3/4"L |  |  |  |
| <b>G</b> Quantity  | H Quantity                                 | I Quantity        |  |  |  |
| of 8               | of 8                                       | of 16             |  |  |  |
| Screw Φ1/4"x1/2"L  | Back panel parts Wood dowel Φ5/16"x1-1/4"L |                   |  |  |  |
| J Quantity         | K Quantity                                 | L Quantity        |  |  |  |
| of 8               | of 8                                       | of 8              |  |  |  |
|                    |                                            |                   |  |  |  |
|                    |                                            | Cover             |  |  |  |
| Cam bolt           | Cam Lock                                   |                   |  |  |  |
| M Quantity         | N Quantity                                 | O Quantity        |  |  |  |
| of 1               | of 2                                       | of 2              |  |  |  |
| Left Arm Hinge     | Hinge                                      | Hinge             |  |  |  |
| P Quantity         | Q Quantity                                 | R Quantity        |  |  |  |
| of 4               | of 2                                       | of 2              |  |  |  |
| Plastic cap        | Bumper pipe                                | Bumper base       |  |  |  |
| S Quantity         | T Quantity                                 | U Quantity        |  |  |  |
| of 2               | of 1                                       | of 2              |  |  |  |
| washer             | Adjustable level                           | Wall anchor       |  |  |  |