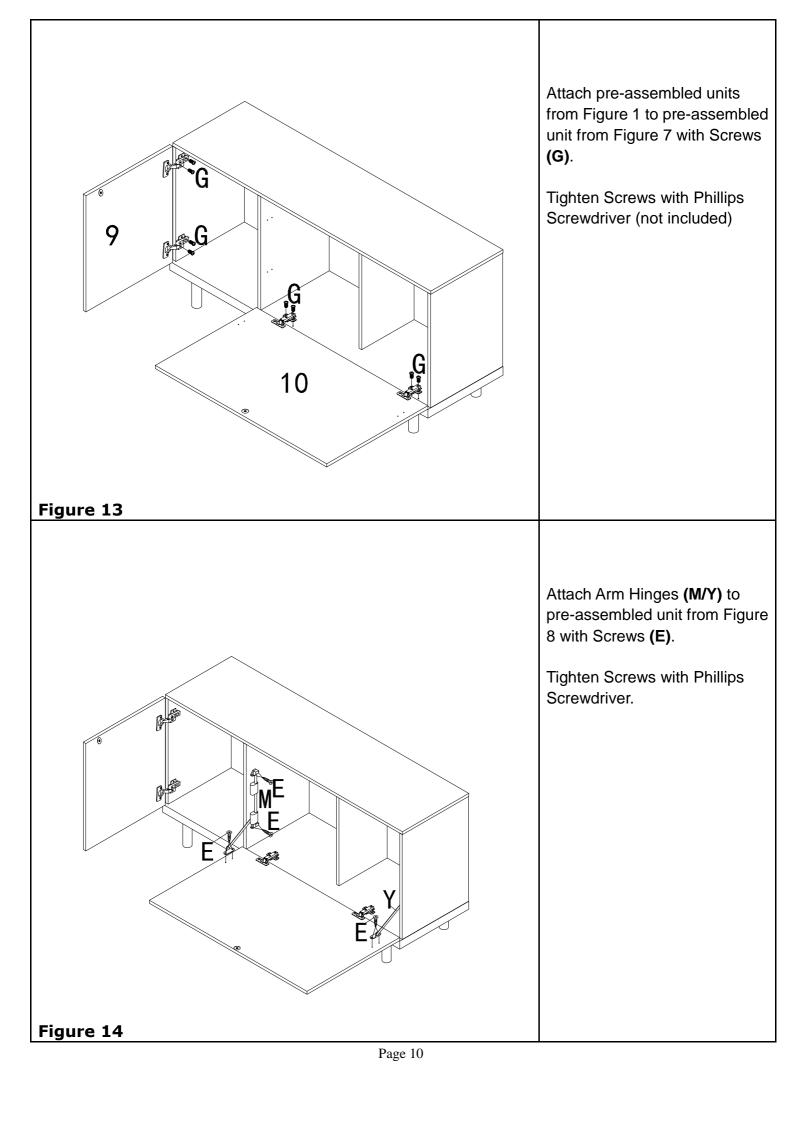

## **Assembly Instructions**

Attach Hinges (O) and Washers (S) to Small Door (9) with Screws (E).

Attach Hinges (N) and Washers (S) to Big Door (10) with Screws (E).

Tighten Screws **(E)** with Phillips screwdriver (not included).