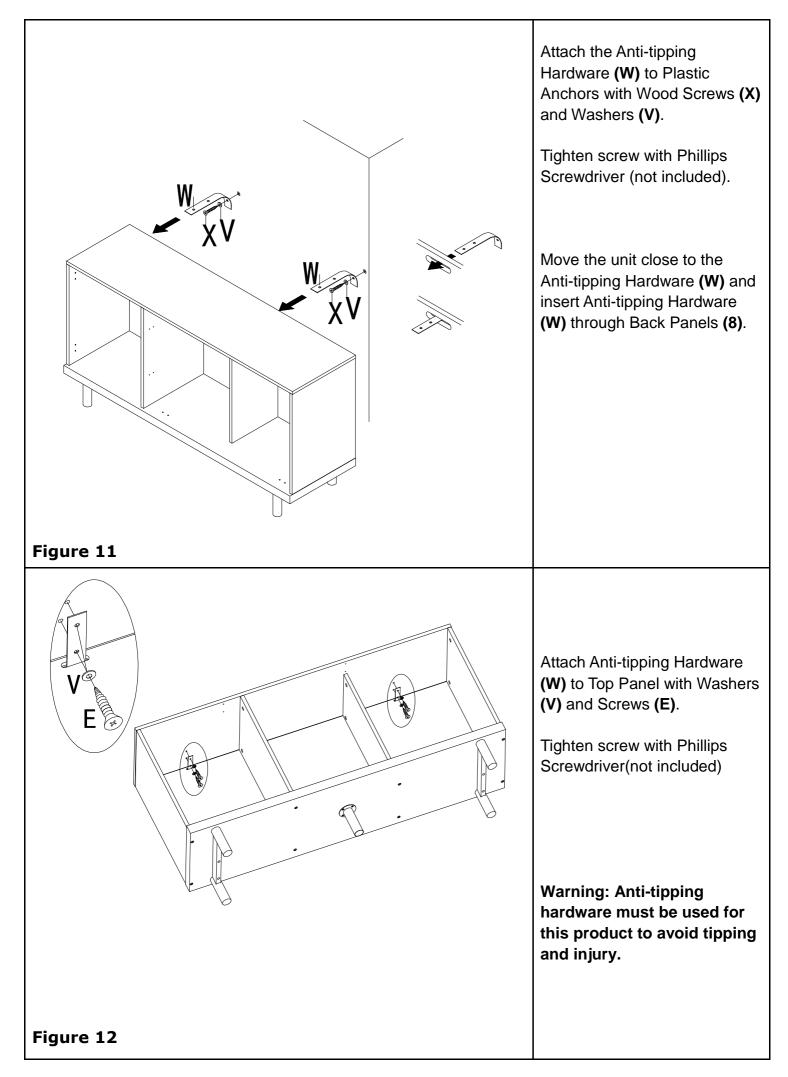

Figure 1

Attach the Plastic Caps (P) to Side Legs (11).

Attach Adjustable Level (T) to Middle Small Leg (12)

Figure 2

Page 5

Insert Back Panels (7/8) into pre-assembled unit from Figure 6.

Figure 7

Insert Cam Locks **(K)** into holes on pre-assembled unit from figure 7.