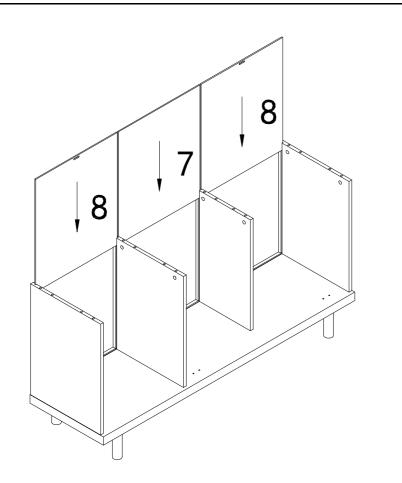

Figure 1

Attach the Plastic Caps (P) to Side Legs (11).

Attach Adjustable Level (T) to Middle Small Leg (12)

Figure 2

Page 5

Insert Back Panels (7/8) into pre-assembled unit from Figure 6.

Figure 7

Insert Cam Locks **(K)** into holes on pre-assembled unit from figure 7.