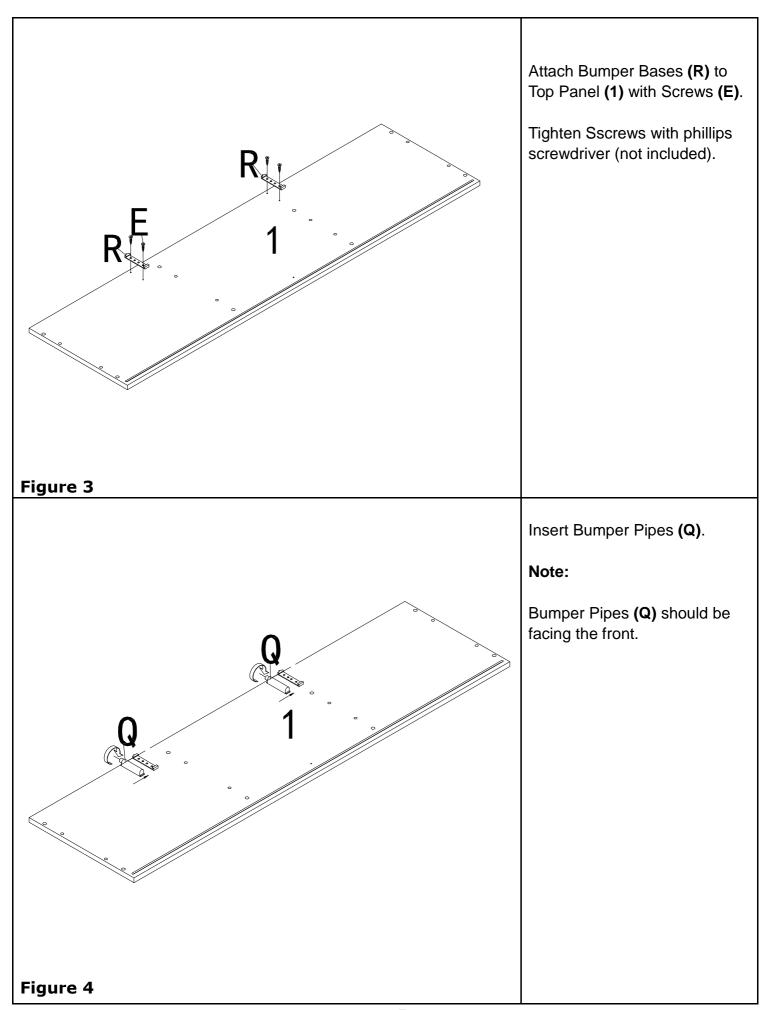

|                    | the incorrect hardware will cause damage.  |                   |  |  |  |
|--------------------|--------------------------------------------|-------------------|--|--|--|
| A. Quantity        | B. Quantity                                | C. Quantity       |  |  |  |
| of 4               | of 6                                       | of 8              |  |  |  |
|                    |                                            |                   |  |  |  |
| Bolt 1/4x3/4"L     | Bolt 1/4x2-1/4"L                           | Bolt 1/4"x2-3/4"L |  |  |  |
| <b>D.</b> Quantity | E. Quantity                                | F. Quantity       |  |  |  |
| of 1               | of 22                                      | of 8              |  |  |  |
|                    | (x))))))))))))                             | (x))))))))>>      |  |  |  |
| Allen wrench       |                                            |                   |  |  |  |
|                    | Screw Ф1/8"x5/8"L                          | Screw Ф1/8"x3/4"L |  |  |  |
| <b>G</b> Quantity  | H Quantity                                 | I Quantity        |  |  |  |
| of 8               | of 8                                       | of 16             |  |  |  |
| Screw Φ1/4"x1/2"L  | Back panel parts Wood dowel Φ5/16"x1-1/4"L |                   |  |  |  |
| J Quantity         | K Quantity                                 | L Quantity        |  |  |  |
| of 8               | of 8                                       | of 8              |  |  |  |
|                    |                                            |                   |  |  |  |
|                    |                                            | Cover             |  |  |  |
| Cam bolt           | Cam Lock                                   |                   |  |  |  |
| M Quantity         | N Quantity                                 | O Quantity        |  |  |  |
| of 1               | of 2                                       | of 2              |  |  |  |
| Left Arm Hinge     | Hinge                                      | Hinge             |  |  |  |
| P Quantity         | Q Quantity                                 | R Quantity        |  |  |  |
| of 4               | of 2                                       | of 2              |  |  |  |
| Plastic cap        | Bumper pipe                                | Bumper base       |  |  |  |
| S Quantity         | T Quantity                                 | U Quantity        |  |  |  |
| of 2               | of 1                                       | of 2              |  |  |  |
| washer             | Adjustable level                           | Wall anchor       |  |  |  |