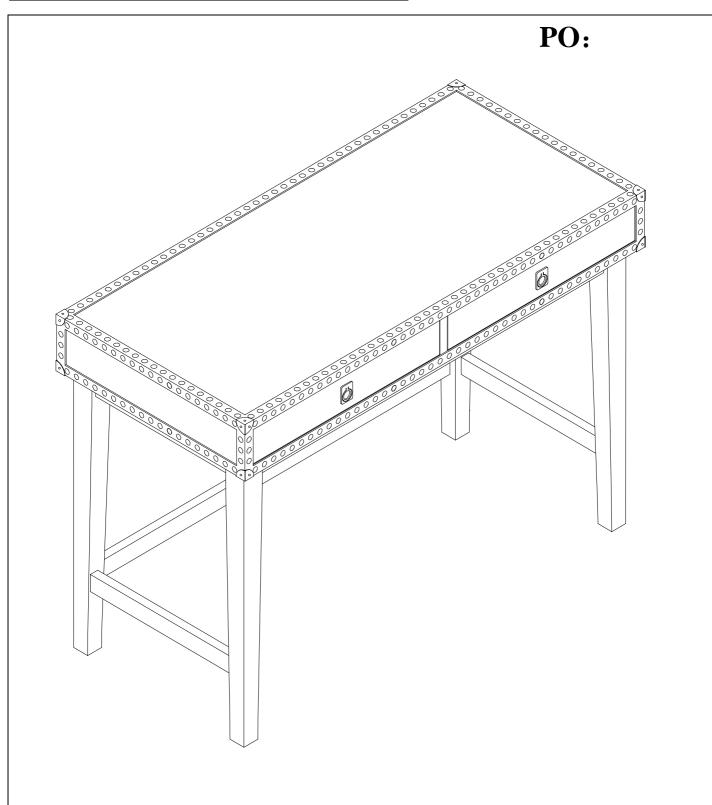

## HO730600TX Rinaldi Black Faux Leather Writing Desk

Assembly Instructions

For assistance with assembly, contact: Southern Enterprises, Inc. Customer Service: 1-800-633-5096 service@seidal.com www.seifurniturestore.com

## Rinaldi Black Faux Leather Writing Desk