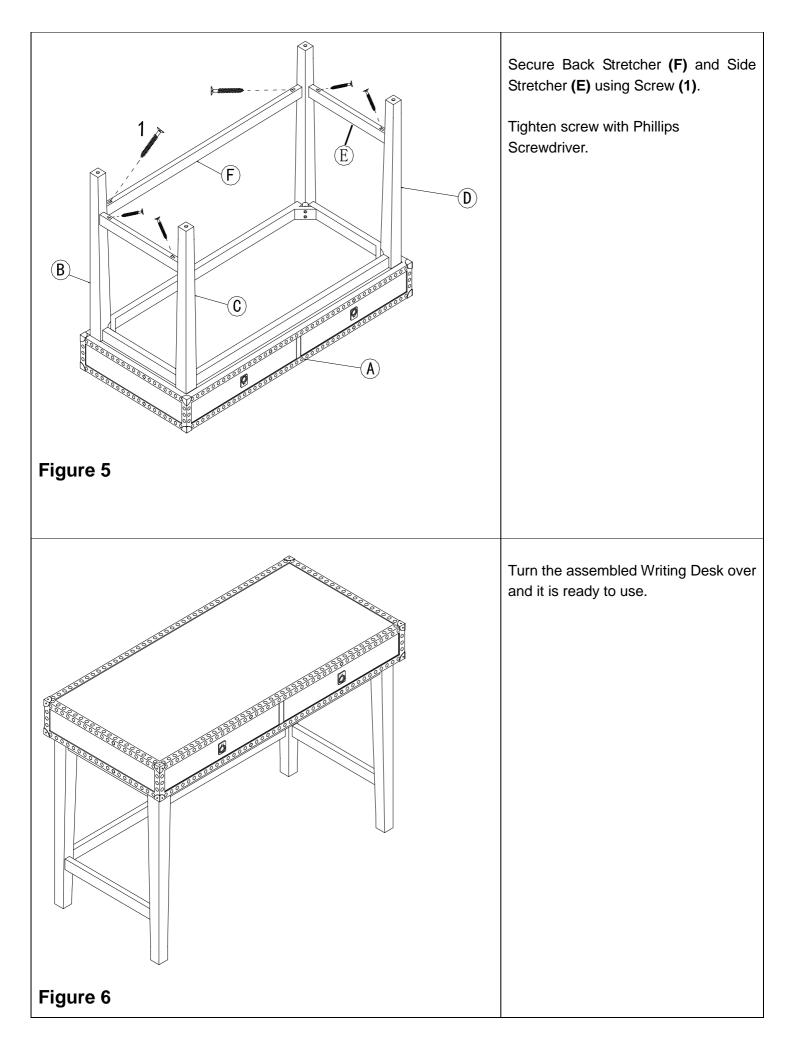

## HO730600TX Rinaldi Black Faux Leather Writing Desk

Assembly Instructions



For assistance with assembly, contact: Southern Enterprises, Inc. Customer Service: 1-800-633-5096 service@seidal.com www.seifurniturestore.com



## Rinaldi Black Faux Leather Writing Desk

## Parts List

Please check packaging for all parts and hardware before discarding. Unpack and lay parts on clean, padded surface like carpet or blanket. Check that you have all parts indicated. Call customer service if hardware is missing. Before beginning assembly, carefully study the diagrams below and sort your hardware according to the pictures. Using the incorrect hardware will cause damage.









## Parts Replacement Form

| Customer Information                                                 |             |                   |                 |
|----------------------------------------------------------------------|-------------|-------------------|-----------------|
| Name                                                                 |             |                   |                 |
| Address                                                              |             |                   |                 |
| City/State/Zip Code                                                  |             |                   |                 |
| Phone Number                                                         |             |                   |                 |
| Please indicate whe