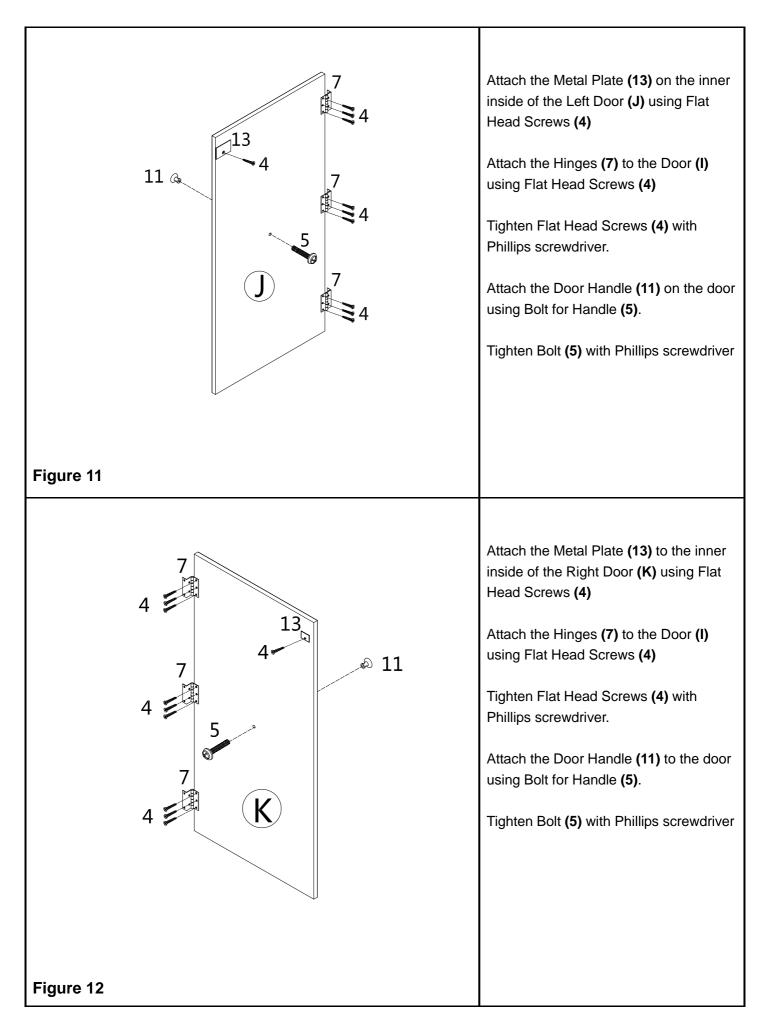

### Assembly Instructions

Please check packaging for all parts and hardware before discarding. Unpack and lay parts on clean, padded surface like carpet or blanket. Check that you have all parts indicated. Call customer service if hardware is missing. Before beginning assembly, carefully study the diagrams below and sort your hardware according to the pictures. Using the incorrect hardware will cause damage.