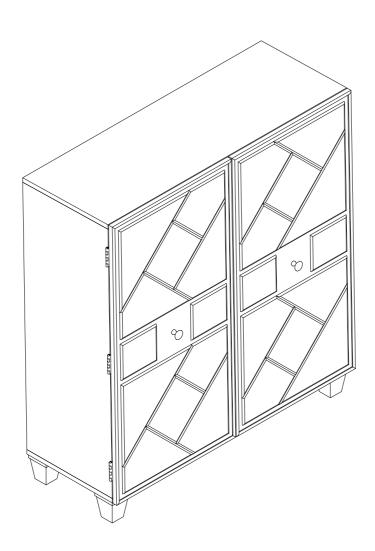

**Dowd Cabinet** 

# Assembly Instructions



For assistance with assembly, contact: Southern Enterprises Inc. Customer Service 1-800-633-5096 <u>service@seidal.com</u> www.seidal.com

#### PO#:



# **Dowd Cabinet**

### Assembly Instructions

Please check packaging for all parts and hardware before discarding. Unpack and lay parts on clean, padded surface like carpet or blanket. Check that you have all parts indicated. Call customer service if hardware is missing. Before beginning assembly, carefully study the diagrams below and sort your hardware according to the pictures. Using the incorrect hardware will cause damage.



























#### **Parts Replacement Form**

| Customer Information                                                 |             |                   |                 |
|----------------------------------------------------------------------|-------------|-------------------|-----------------|
| Name