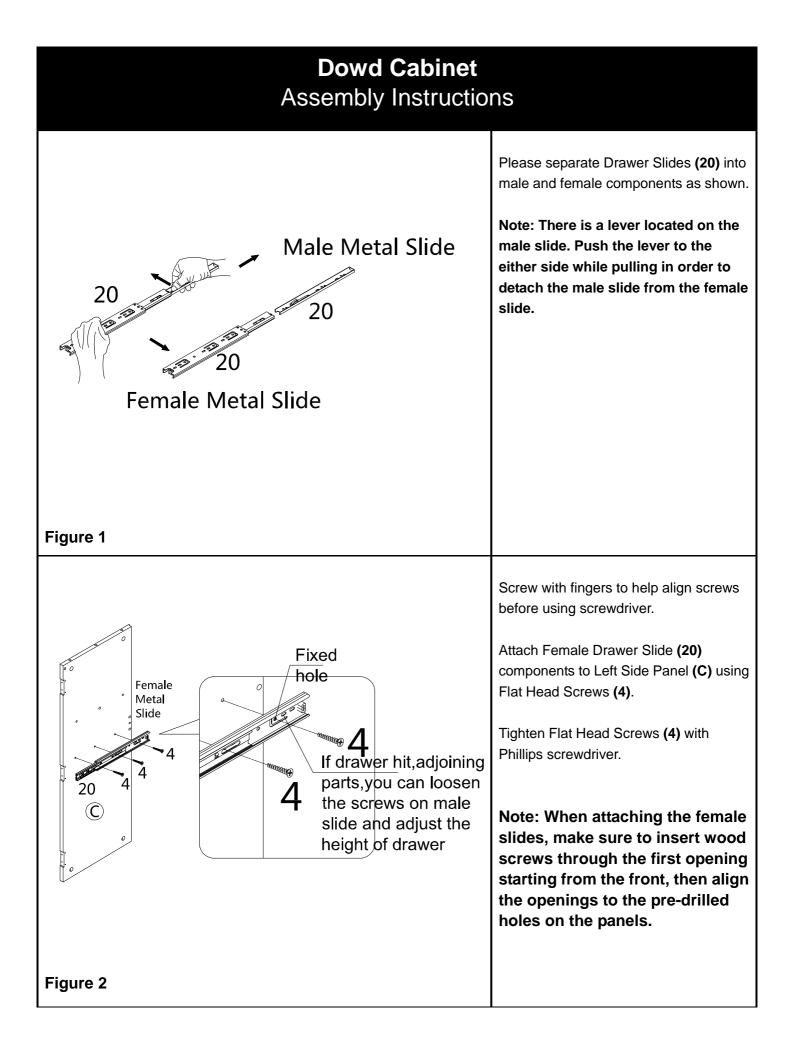

### Assembly Instructions

Please check packaging for all parts and hardware before discarding. Unpack and lay parts on clean, padded surface like carpet or blanket. Check that you have all parts indicated. Call customer service if hardware is missing. Before beginning assembly, carefully study the diagrams below and sort your hardware according to the pictures. Using the incorrect hardware will cause damage.