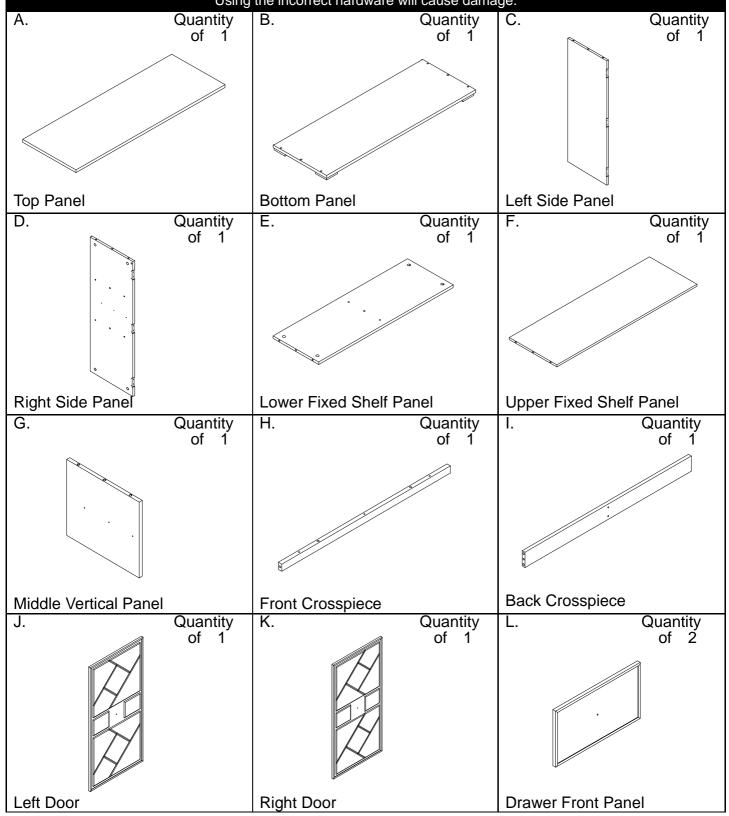

### Assembly Instructions

Please check packaging for all parts and hardware before discarding. Unpack and lay parts on clean, padded surface like carpet or blanket. Check that you have all parts indicated. Call customer service if hardware is missing. Before beginning assembly, carefully study the diagrams below and sort your hardware according to the pictures. Using the incorrect hardware will cause damage.