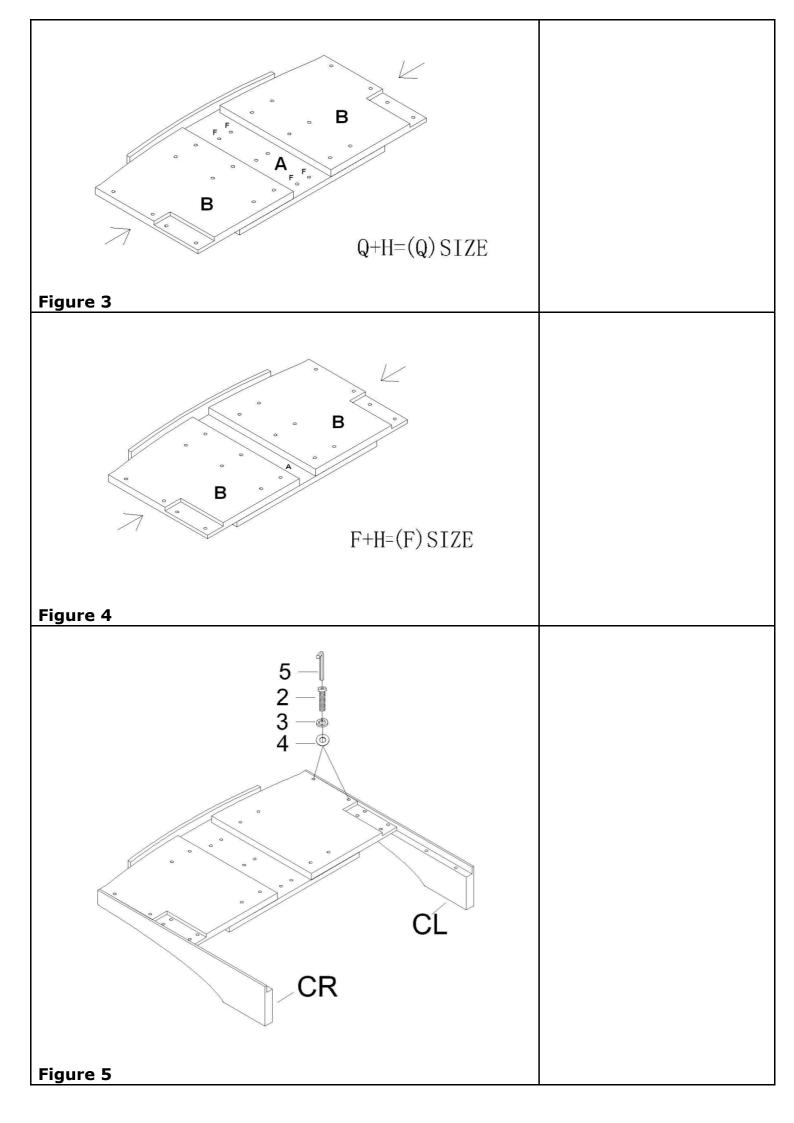

# HF0138—ADJUSTABLE FULL-QUEEN-KING HEADBOARD Assembly Instructions

Figure 2

Page 3

Page 5

| Parts Replacement Form                                               |
|----------------------------------------------------------------------|
| Customer Information                                                 |
| Name                                                                 |
| Address                                                              |
| City/State/Zip Code                                                  |
| Phone Number                                                         |
| Please indicate where you purchased this item: Store/Website/Catalog |
| Please indicate color/size/style number:                             |
| Style No Parts Letter Parts Description Quantity Needed              |
|                                                                      |