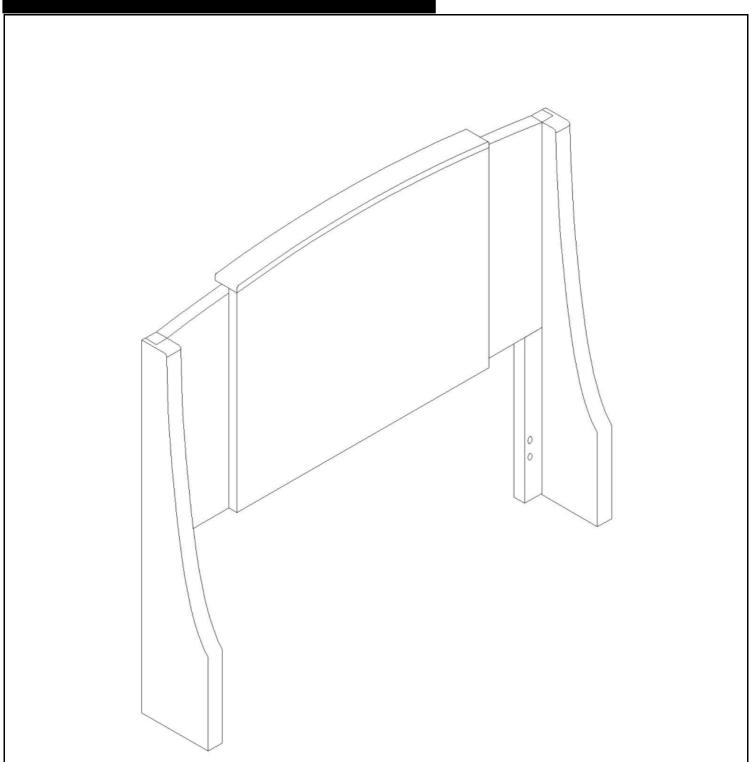

## HF0138—ADJUSTABLE FULL-QUEEN-KING HEADBOARD

# HF0138—ADJUSTABLE FULL-QUEEN-KING HEADBOARD Assembly Instructions

Figure 2

Page 3

Page 5

| Parts Replacement Form                                               |
|----------------------------------------------------------------------|
| Customer Information                                                 |
| Name                                                                 |
| Address                                                              |
| City/State/Zip Code                                                  |
| Phone Number                                                         |
| Please indicate where you purchased this item: Store/Website/Catalog |
| Please indicate color/size/style number:                             |
| Style No Parts Letter Parts Description Quantity Needed              |
|                                                                      |