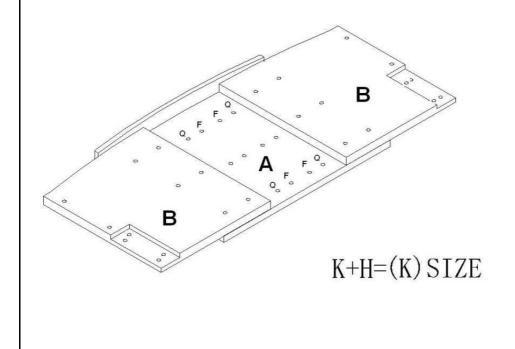

# HF0138—ADJUSTABLE FULL-QUEEN-KING HEADBOARD Assembly Instructions

Figure 2

Page 3

Page 5

| Parts Replacement Form                                               |
|----------------------------------------------------------------------|
| Customer Information                                                 |
| Name                                                                 |
| Address                                                              |
| City/State/Zip Code                                                  |
| Phone Number                                                         |
| Please indicate where you purchased this item: Store/Website/Catalog |
| Please indicate color/size/style number:                             |
| Style No Parts Letter Parts Description Quantity Needed              |
|                                                                      |