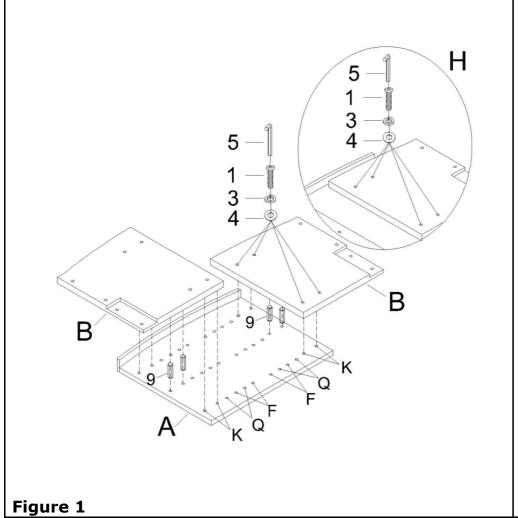

# HF0138—ADJUSTABLE FULL-QUEEN-KING HEADBOARD Assembly Instructions

Figure 2

Page 3

Page 5

| Parts Replacement Form                                               |
|----------------------------------------------------------------------|
| Customer Information                                                 |
| Name                                                                 |
| Address                                                              |
| City/State/Zip Code                                                  |
| Phone Number                                                         |
| Please indicate where you purchased this item: Store/Website/Catalog |
| Please indicate color/size/style number:                             |
| Style No Parts Letter Parts Description Quantity Needed              |
|                                                                      |