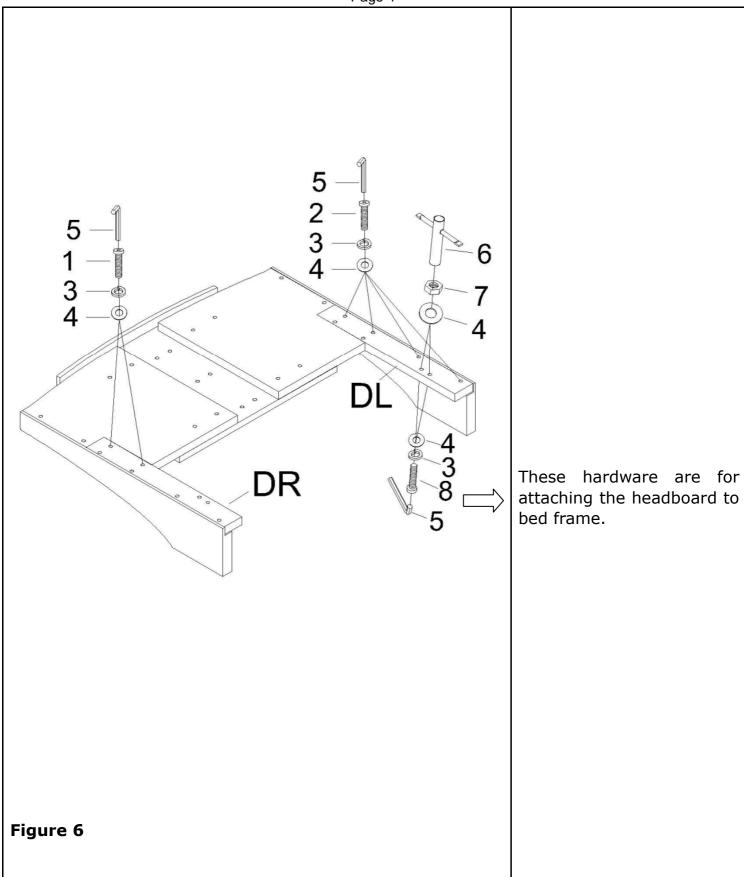

# HF0138—ADJUSTABLE FULL-QUEEN-KING HEADBOARD Assembly Instructions

Figure 2

Page 3

Page 5

| Parts Replacement Form                                               |
|----------------------------------------------------------------------|
| Customer Information                                                 |
| Name                                                                 |
| Address                                                              |
| City/State/Zip Code                                                  |
| Phone Number                                                         |
| Please indicate where you purchased this item: Store/Website/Catalog |
| Please indicate color/size/style number:                             |
| Style No Parts Letter Parts Description Quantity Needed              |
|                                                                      |