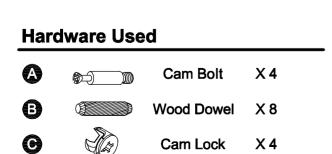

#### **Hardware Used**

| A | \$<br>Cam Bolt | X 2 |
|---|----------------|-----|
| ₿ | Wood Dowel     | X 6 |
| C | Cam Lock       | X 2 |

 Insert cam locks(C) into predrilled holes on Upper Block Fire Panel (9) & Lower Block Fire Panel (10). Screw cam bolt(A) into predrilled holes on Side Block Fire Panel(8L&R).