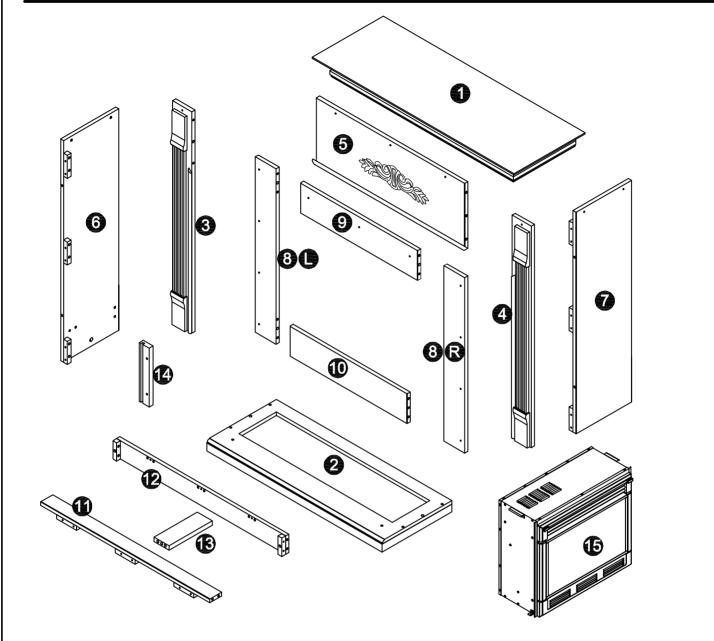

## PACKAGE CONTENTS

| PART | DESCRIPTION QU/             | ANTITY |
|------|-----------------------------|--------|
| 1    | Top Panel                   | 1      |
| 2    | Base                        | 1      |
| 3    | Left Front Panel            | 1      |
| 4    | Right Front Panel           | 1      |
| 5    | Middle Front Panel          | 1      |
| 6    | Left Side Panel             | 1      |
| 7    | Right Side Panel            | 1      |
| 8    | Side Block Fire Panel (L&R) | 2      |

| PART | DESCRIPTION                        | QUANTITY |
|------|------------------------------------|----------|
| 9    | Upper Block Fire Panel             | 1        |
| 10   | Lower Block Fire Panel             | 1        |
| 11   | Front Rail                         | 1        |
| 12   | Back Rail                          | 1        |
| 13   | Wood Connector                     | 3        |
| 14   | Wood Holder                        | 2        |
| 15   | Firebox(sold in a separate carton) | 1        |