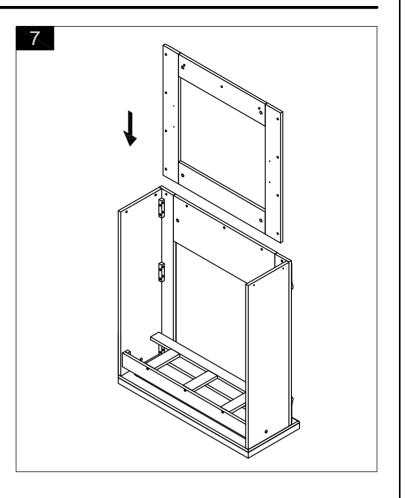

Secure by rotating cam lock (C) counterclockwise with Phillips screwdriver.

7. Insert assembled unit in step 6 into assembled unit in step 5.

8. Insert flat head long screw(D) and tighten with Phillips screwdriver(not included).