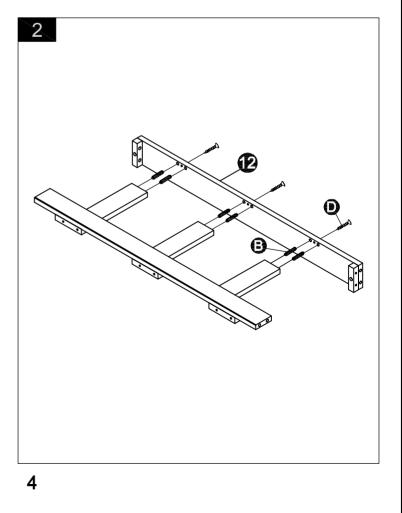

#### **Hardware Used**

|   | Cam Bolt   | Х 3 |
|---|------------|-----|
| ₿ | Wood Dowel | X 6 |
| C | Cam Lock   | X 3 |

 Attach back rail (12) to the other side of wood conectors (13) by wood dowel (B) & flat head long screw (D) until wood connectors (13) & back rail (12) meet and tighten with Phillips screwdriver (not included).

## Hardware Used

| ₿ |              | Wood Dowel           | X 6 |
|---|--------------|----------------------|-----|
| O | Accounce (f) | Flat Head Long Screw | X 3 |

3. Attach right front panel (4) to right side panel
(7) by wood dowel (B) & flat head long screw (D) until right front panel (4) & right side panel (7) meet and tighten with Phillips screwdriver(not included). Repeat with left front panel (3) & left side panel (6).