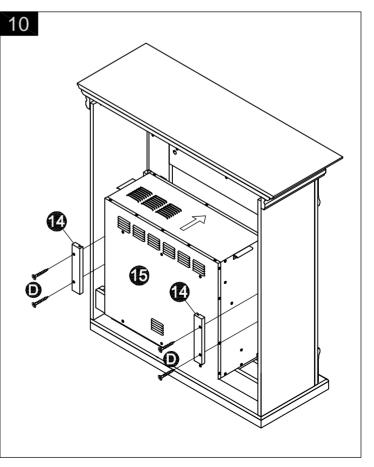

#### **Hardware Used**

| O                                                                   | ()))))))                                                                                                                                   | Flat Head Long Screw | X 9 |  |  |
|---------------------------------------------------------------------|--------------------------------------------------------------------------------------------------------------------------------------------|----------------------|-----|--|--|
|                                                                     |                                                                                                                                            |                      |     |  |  |
|                                                                     |                                                                                                                                            |                      |     |  |  |
|                                                                     |                                                                                                                                            |                      |     |  |  |
|                                                                     |                                                                                                                                            |                      |     |  |  |
|                                                                     |                                                                                                                                            |                      |     |  |  |
|                                                                     |                                                                                                                                            |                      |     |  |  |
| as<br>At                                                            | <ol> <li>Insert firebox(15) to the related place of<br/>assembled unit.</li> <li>Attach wood holder (14) by inserting flat head</li> </ol> |                      |     |  |  |
| long screw(D) and tighten with Phillips screwdriver (not included). |                                                                                                                                            |                      |     |  |  |
|                                                                     |                                                                                                                                            |                      |     |  |  |
|                                                                     |                                                                                                                                            |                      |     |  |  |
|                                                                     |                                                                                                                                            |                      |     |  |  |
| Uer                                                                 |                                                                                                                                            | aad                  |     |  |  |
|                                                                     | dware U                                                                                                                                    | 560<br>260           |     |  |  |
| D                                                                   | Contraction (1)                                                                                                                            | Flat Head Long Screw | X 4 |  |  |
|                                                                     |                                                                                                                                            |                      |     |  |  |
|                                                                     |                                                                                                                                            |                      |     |  |  |