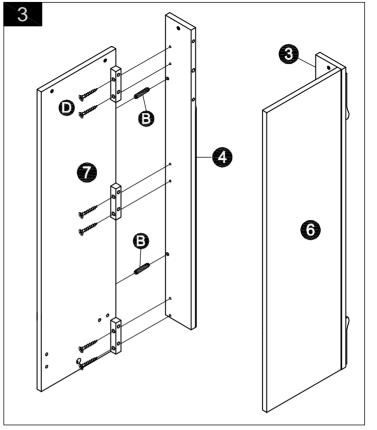

## Hardware Used

| ₿ |              | Wood Dowel           | X 6 |
|---|--------------|----------------------|-----|
| O | Accounce (f) | Flat Head Long Screw | X 3 |

3. Attach right front panel (4) to right side panel
(7) by wood dowel (B) & flat head long screw (D) until right front panel (4) & right side panel (7) meet and tighten with Phillips screwdriver(not included). Repeat with left front panel (3) & left side panel (6).

Hardware Used

4. Insert cam locks(C) into predrilled holes on middle front panel (5).

Screw cam bolt(A) into predrilled holes on left side panel (6).

Attach assembled unit in the step 1 & middle front panel (5) to left side panel (6) & left front panel (3) by slipping wood dowel(B) & cam bolt(A) until assembled unit in the step 1 & middle front panel (5) & left side panel (6) & left front panel (3) meet. Secure by rotating cam lock (C) counterclockwise with Phillips screwdriver.

Insert flat head long screw (D) into predrilled holes and tighten with Phillips screwdriver(not included). Repeat with assembled unit in the step 1 & middle front panel (5) & right side panel (7) & right front panel (4).