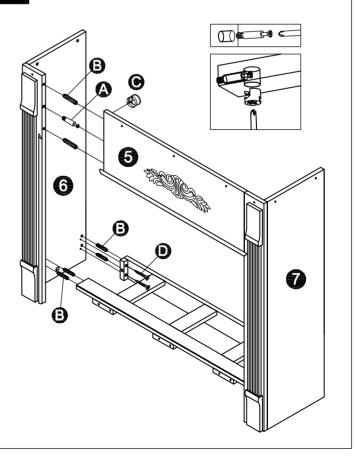

Hardware Used

4. Insert cam locks(C) into predrilled holes on middle front panel (5).

Screw cam bolt(A) into predrilled holes on left side panel (6).

Attach assembled unit in the step 1 & middle front panel (5) to left side panel (6) & left front panel (3) by slipping wood dowel(B) & cam bolt(A) until assembled unit in the step 1 & middle front panel (5) & left side panel (6) & left front panel (3) meet. Secure by rotating cam lock (C) counterclockwise with Phillips screwdriver.

Insert flat head long screw (D) into predrilled holes and tighten with Phillips screwdriver(not included). Repeat with assembled unit in the step 1 & middle front panel (5) & right side panel (7) & right front panel (4).

Secure by rotating cam lock (C) counterclockwise with Phillips screwdriver.

7. Insert assembled unit in step 6 into assembled unit in step 5.

8. Insert flat head long screw(D) and tighten with Phillips screwdriver(not included).