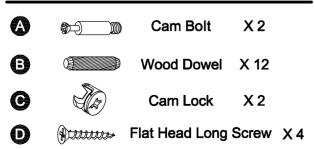

Hardware Used

4. Insert cam locks(C) into predrilled holes on middle front panel (5).

Screw cam bolt(A) into predrilled holes on left side panel (6).

Attach assembled unit in the step 1 & middle front panel (5) to left side panel (6) & left front panel (3) by slipping wood dowel(B) & cam bolt(A) until assembled unit in the step 1 & middle front panel (5) & left side panel (6) & left front panel (3) meet. Secure by rotating cam lock (C) counterclockwise with Phillips screwdriver.

#### **Hardware Used**

4

5. Insert cam locks(C) into predrilled holes on side panel (6)&(7).

Screw cam bolt(A) into predrilled holes on base(2). Attach assembled unit in the step 4 to base (2) by cam bolt(A) & wood dowel (B) until assembled unit in the step 4 & base (2) meet.

#### **Hardware Used**

| A | \$<br>Cam Bolt | X 2 |
|---|----------------|-----|
| ₿ | Wood Dowel     | X 6 |
| C | Cam Lock       | X 2 |

 Insert cam locks(C) into predrilled holes on Upper Block Fire Panel (9) & Lower Block Fire Panel (10). Screw cam bolt(A) into predrilled holes on Side Block Fire Panel(8L&R).