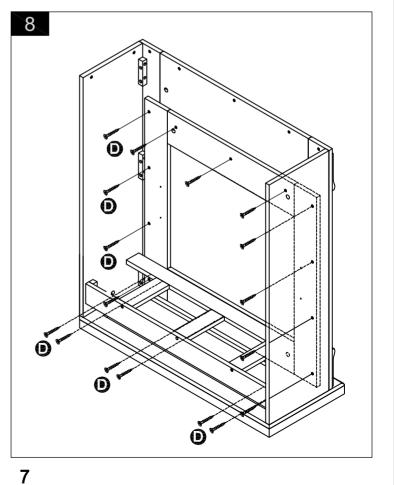

## Hardware Used

Flat Head Long Screw X 17

 Attach top panel(1) by inserting flat head long screw (D) and tighten with Phillips screwdriver(not included).