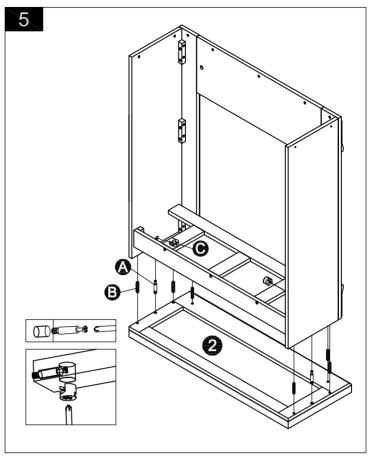

#### **Hardware Used**

4

5. Insert cam locks(C) into predrilled holes on side panel (6)&(7).

Screw cam bolt(A) into predrilled holes on base(2). Attach assembled unit in the step 4 to base (2) by cam bolt(A) & wood dowel (B) until assembled unit in the step 4 & base (2) meet.

Secure by rotating cam lock (C) counterclockwise with Phillips screwdriver.