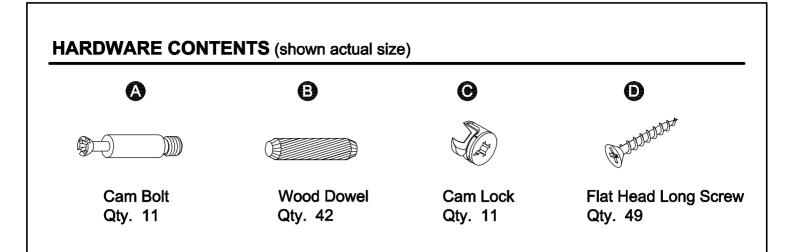

#### PREPARATION

Before beginning assembly of product, make sure all parts are present. Compare parts with package contents list and hardware contents adove. If any part is missing or damaged, do not attempt to assemble the product. Contact customer service for replacement parts.

#### **Estimated Assembly Time: 45 minutes**

Tools Required for Assembly: Phillips Screwdriver (not included)

1. Insert cam locks(C) into predrilled holes on wood connectors (13).

Screw cam bolt(A) into predrilled holes on front rail (11).

#### **Hardware Used**

|   | Cam Bolt   | Х 3 |
|---|------------|-----|
| ₿ | Wood Dowel | X 6 |
| C | Cam Lock   | X 3 |

 Attach back rail (12) to the other side of wood conectors (13) by wood dowel (B) & flat head long screw (D) until wood connectors (13) & back rail (12) meet and tighten with Phillips screwdriver (not included).

## Hardware Used

| ₿ |              | Wood Dowel           | X 6 |
|---|--------------|----------------------|-----|
| O | Accounce (f) | Flat Head Long Screw | X 3 |

3. Attach right front panel (4) to right side panel
(7) by wood dowel (B) & flat head long screw (D) until right front panel (4) & right side panel (7) meet and tighten with Phillips screwdriver(not included). Repeat with left front panel (3) & left side panel (6).

#### **Hardware Used**

| A | \$<br>Cam Bolt | X 2 |
|---|----------------|-----|
| ₿ | Wood Dowel     | X 6 |
| C | Cam Lock       | X 2 |

 Insert cam locks(C) into predrilled holes on Upper Block Fire Panel (9) & Lower Block Fire Panel (10). Screw cam bolt(A) into predrilled holes on Side Block Fire Panel(8L&R).

## Hardware Used

Flat Head Long Screw X 17

 Attach top panel(1) by inserting flat head long screw (D) and tighten with Phillips screwdriver(not included).

#### **Hardware Used**

| O                                                                   | ()))))))                                                                                                                                   | Flat Head Long Screw | X 9 |  |  |
|---------------------------------------------------------------------|--------------------------------------------------------------------------------------------------------------------------------------------|----------------------|-----|--|--|
|                                                                     |                                                                                                                                            |                      |     |  |  |
|                                                                     |                                                                                                                                            |                      |     |  |  |
|                                                                     |                                                                                                                                            |                      |     |  |  |
|                                                                     |                                                                                                                                            |                      |     |  |  |
|                                                                     |                                                                                                                                            |                      |     |  |  |
|                                                                     |                                                                                                                                            |                      |     |  |  |
| as<br>At                                                            | <ol> <li>Insert firebox(15) to the related place of<br/>assembled unit.</li> <li>Attach wood holder (14) by inserting flat head</li> </ol> |                      |     |  |  |
| long screw(D) and tighten with Phillips screwdriver (not included). |                                                                                                                                            |                      |     |  |  |
|                                                                     |                                                                                                                                            |                      |     |  |  |
|                                                                     |                                                                                                                                            |                      |     |  |  |
|                                                                     |                                                                                                                                            |                      |     |  |  |
| Uer                                                                 |                                                                                                                                            | aad                  |     |  |  |
|                                                                     | dware U                                                                                                                                    | 560<br>260           |     |  |  |
| D                                                                   | Contraction (1)                                                                                                                            | Flat Head Long Screw | X 4 |  |  |
|                                                                     |                                                                                                                                            |                      |     |  |  |
|                                                                     |                                                                                                                                            |                      |     |  |  |