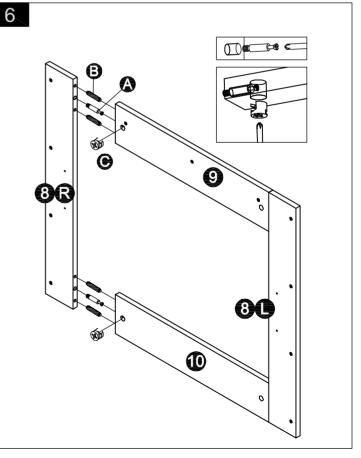

#### **Hardware Used**

| A | \$<br>Cam Bolt | X 2 |
|---|----------------|-----|
| ₿ | Wood Dowel     | X 6 |
| C | Cam Lock       | X 2 |

 Insert cam locks(C) into predrilled holes on Upper Block Fire Panel (9) & Lower Block Fire Panel (10). Screw cam bolt(A) into predrilled holes on Side Block Fire Panel(8L&R).

Attach Upper Block Fire Panel (9) & Lower Block Fire Panel (10) to Side Block Fire Panel(8L&R) by slipping wood dowel(B) & cam bolt(A) until Upper Block Fire Panel (9) & Lower Block Fire Panel (10) & Side Block Fire Panel(8L&R) meet.

Secure by rotating cam lock (C) counterclockwise with Phillips screwdriver.

7. Insert assembled unit in step 6 into assembled unit in step 5.

8. Insert flat head long screw(D) and tighten with Phillips screwdriver(not included).