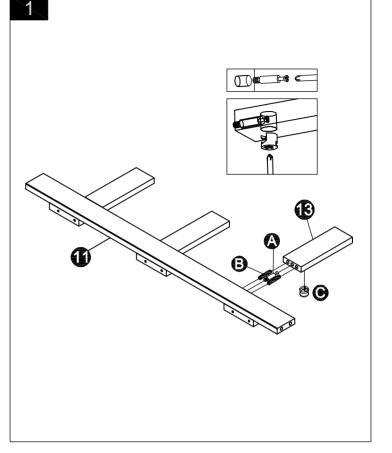

#### **Estimated Assembly Time: 45 minutes**

Tools Required for Assembly: Phillips Screwdriver (not included)

1. Insert cam locks(C) into predrilled holes on wood connectors (13).

Screw cam bolt(A) into predrilled holes on front rail (11).

Attach wood connectors (13) to front rail (11) by slipping wood dowel(B) & cam bolt(A) until wood connectors (13) & front rail (11) meet.

Secure by rotating cam lock (C) counterclockwise with Phillips screwdriver.

#### **Hardware Used**

|   | Cam Bolt   | Х 3 |
|---|------------|-----|
| ₿ | Wood Dowel | X 6 |
| C | Cam Lock   | X 3 |

 Attach back rail (12) to the other side of wood conectors (13) by wood dowel (B) & flat head long screw (D) until wood connectors (13) & back rail (12) meet and tighten with Phillips screwdriver (not included).