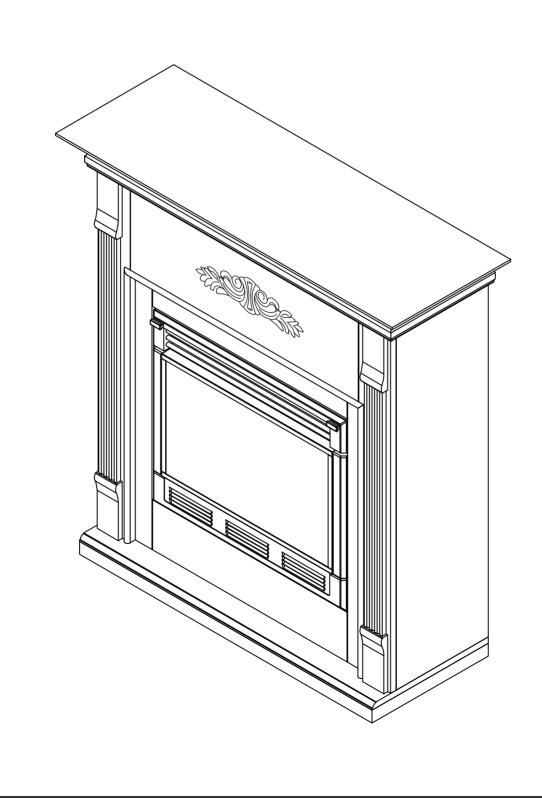

"TENNYSON" FIREPLACE FA8544AO- IVORY FA8545AO- ESPRESSO FA8546AO- PLANTATION OAK FA8547AO- CLASSIC MAHOGANY FA8543AO- GLAZED PINE

11. Now your new fireplace is ready to use.