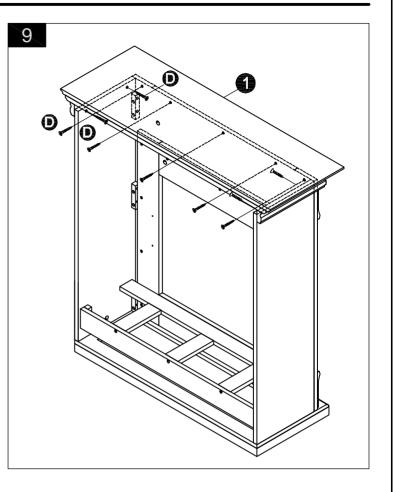

## Hardware Used

Flat Head Long Screw X 17

 Attach top panel(1) by inserting flat head long screw (D) and tighten with Phillips screwdriver(not included).