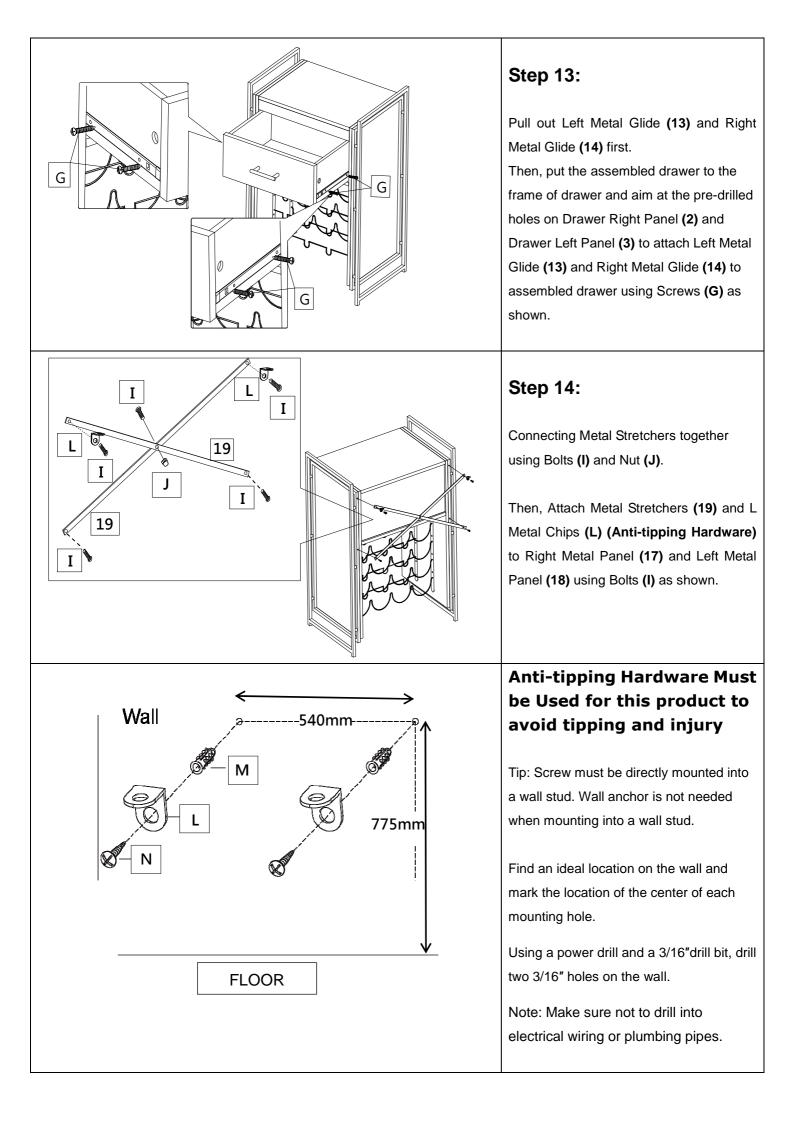

## HZ031300TX ALYSSA WINE STORAGE

**Assembly Instructions** 

For assistance with assembly, contact. Southern Enterprises Inc. Customer Service 1-800-633-5096 service@seidal.com www.seidal.com

PO:13876

Top supports up to 25 lb. Drawer supports up to 10 lb.