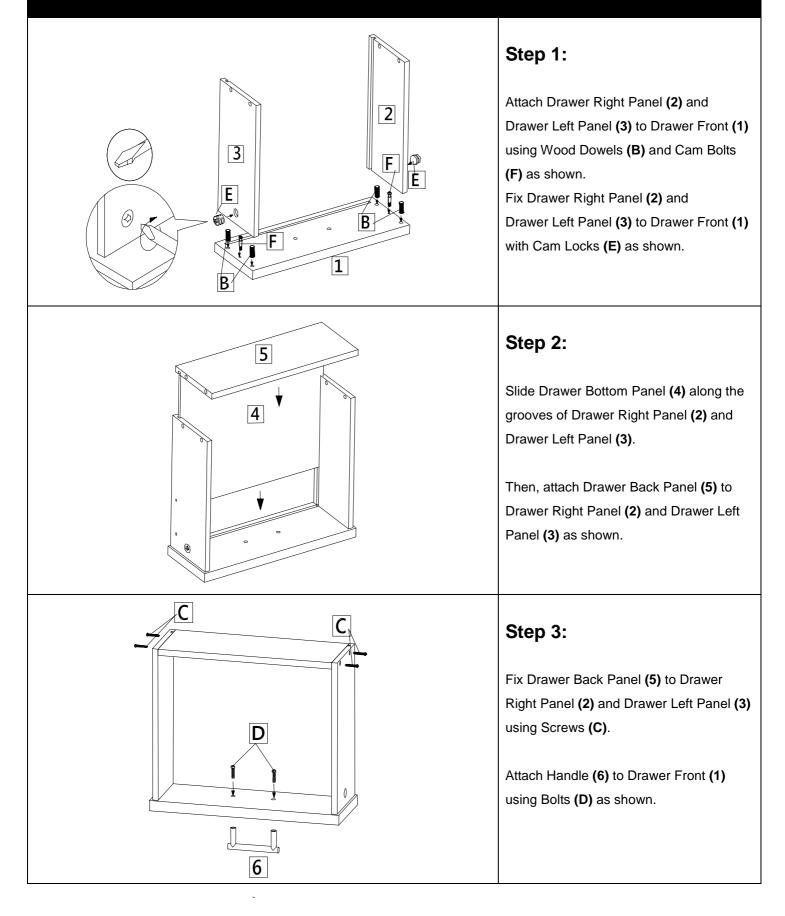

## HZ031300TX ALYSSA WINE STORAGE

**Assembly Instructions** 

For assistance with assembly, contact. Southern Enterprises Inc. Customer Service 1-800-633-5096 service@seidal.com www.seidal.com

PO:13876

Top supports up to 25 lb. Drawer supports up to 10 lb.