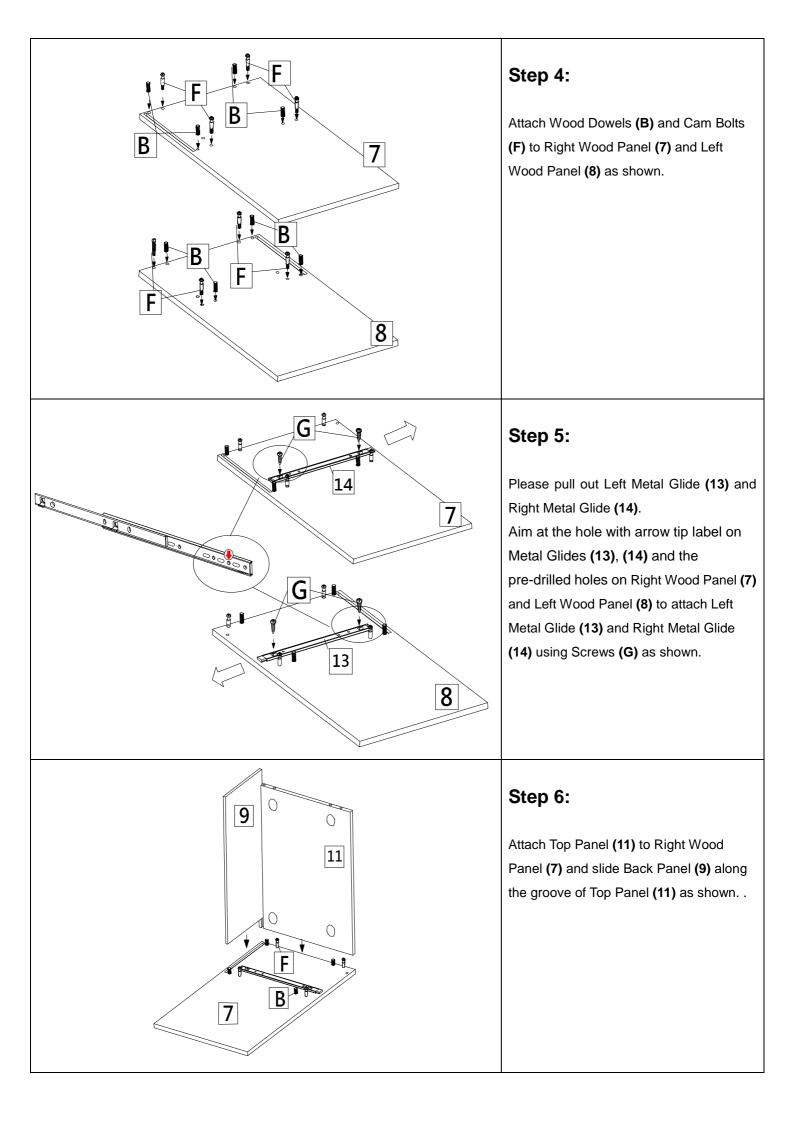

## HZ031300TX ALYSSA WINE STORAGE

**Assembly Instructions** 

For assistance with assembly, contact. Southern Enterprises Inc. Customer Service 1-800-633-5096 service@seidal.com www.seidal.com

PO:13876

Top supports up to 25 lb. Drawer supports up to 10 lb.