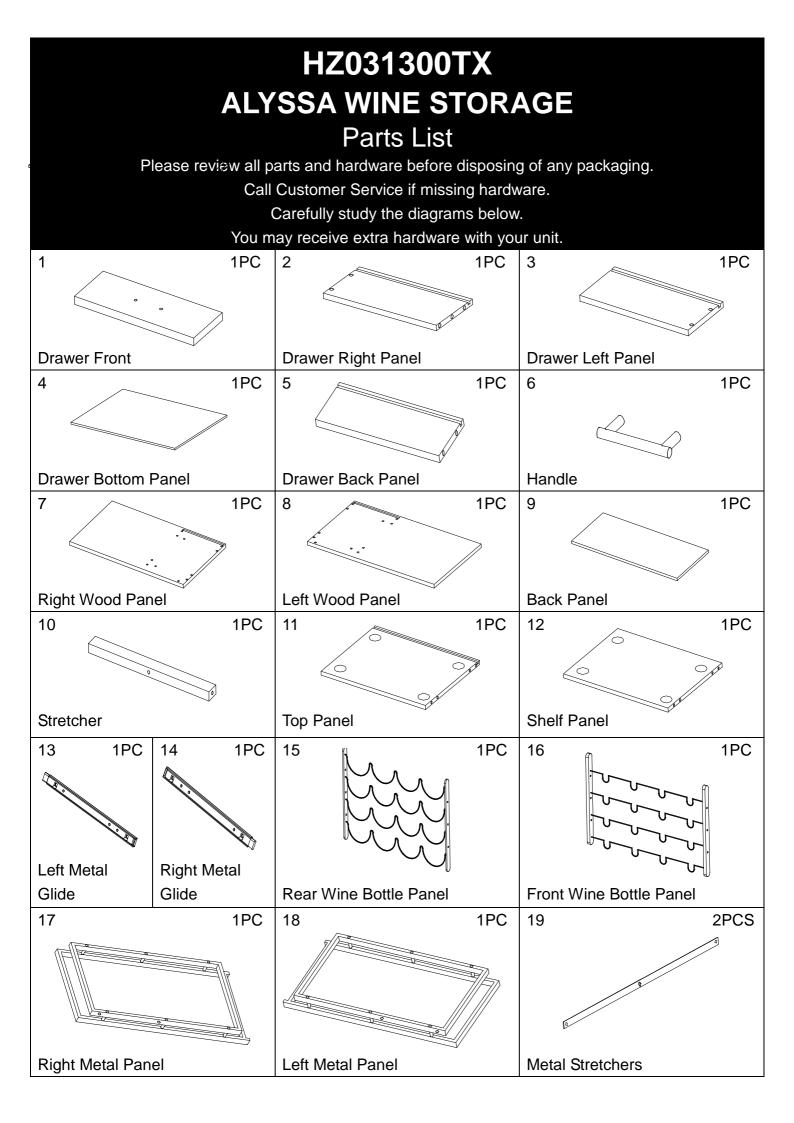

| А                                                   | 12PCS                                           | B 14PCS                                                                             | С              | 4PCS | D             | 10PCS |
|-----------------------------------------------------|-------------------------------------------------|-------------------------------------------------------------------------------------|----------------|------|---------------|-------|
|                                                     |                                                 |                                                                                     |                | D    |               | D     |
| Screws 4x12mm                                       |                                                 | Wood Dowel 8x30mm                                                                   | Screws 4x32mm  |      | Bolts 4x25mm  |       |
| E                                                   | 10PCS                                           | F 10PCS                                                                             | G              | 8PCS | Н             | 1PC   |
|                                                     |                                                 |                                                                                     |                |      |               |       |
| Cam Locks                                           |                                                 | Cam Bolts                                                                           | Screws 4x12mm  | ı    | Screws 4x38mr | n     |
| I                                                   | 5PCS                                            | J 1PC                                                                               | К              | 4PCS | L             | 4PCS  |
|                                                     |                                                 |                                                                                     |                |      | 0             |       |
| Bolts 4x9mm                                         |                                                 | Nut                                                                                 | End Caps       |      | L Metal Chip  |       |
| М                                                   | 2PCS                                            | N 2PCS                                                                              | 0              |      |               | 2PCS  |
| 0 0000                                              |                                                 |                                                                                     |                |      |               |       |
| Plastic Wall And                                    | chor                                            | Screws 4x25mm                                                                       | Plastic Straps |      |               |       |
| -                                                   | n a clean, dry cloth.<br>ching the surface with | For replacement parts or questions, please call customer service at 1-800-633-5096. |                |      |               |       |
| Assembly Tool Required<br>No.2 Phillips Screwdriver |                                                 |                                                                                     |                |      |               |       |