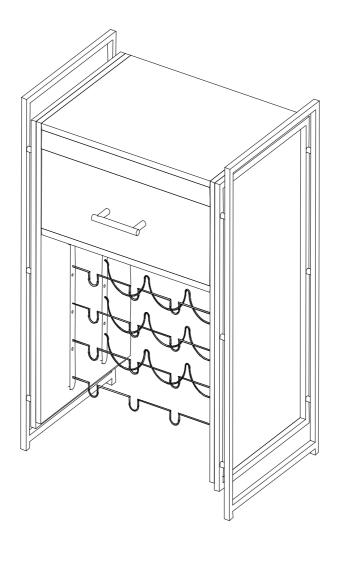

## HZ031300TX ALYSSA WINE STORAGE

**Assembly Instructions** 

For assistance with assembly, contact. Southern Enterprises Inc. Customer Service 1-800-633-5096 service@seidal.com www.seidal.com

PO:13876

Top supports up to 25 lb. Drawer supports up to 10 lb.