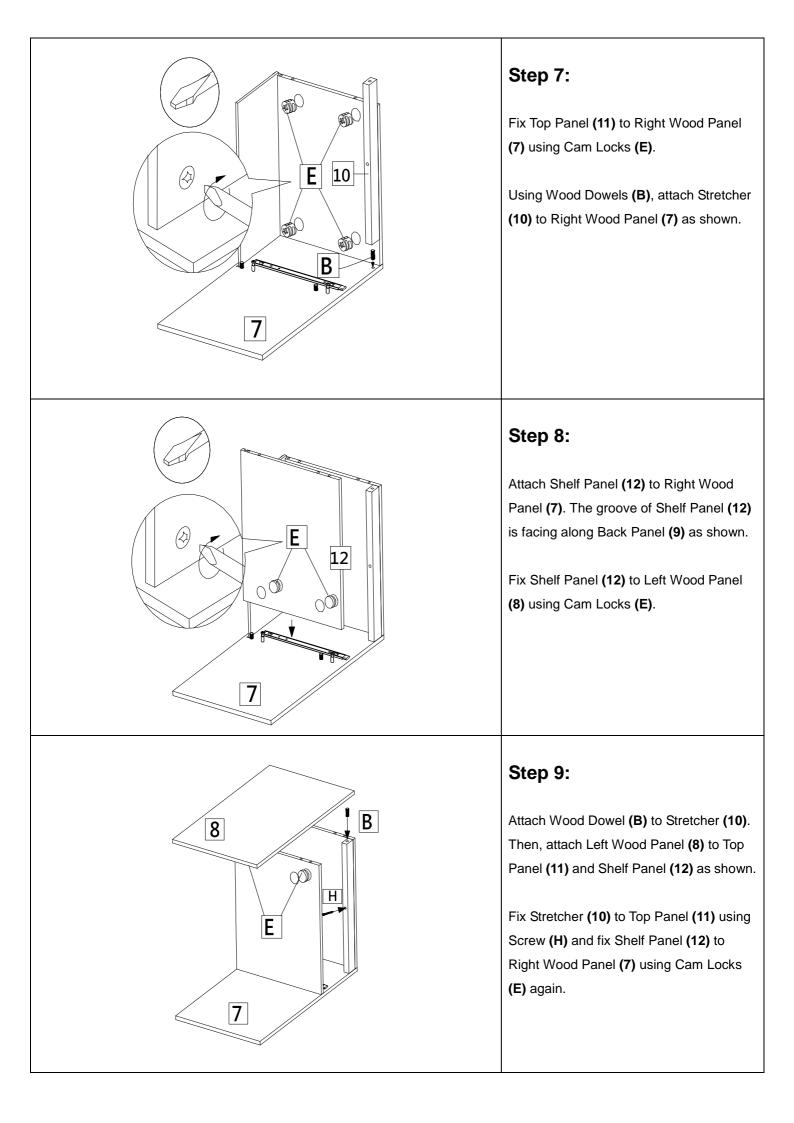

## HZ031300TX ALYSSA WINE STORAGE

**Assembly Instructions** 

For assistance with assembly, contact. Southern Enterprises Inc. Customer Service 1-800-633-5096 service@seidal.com www.seidal.com

PO:13876

Top supports up to 25 lb. Drawer supports up to 10 lb.