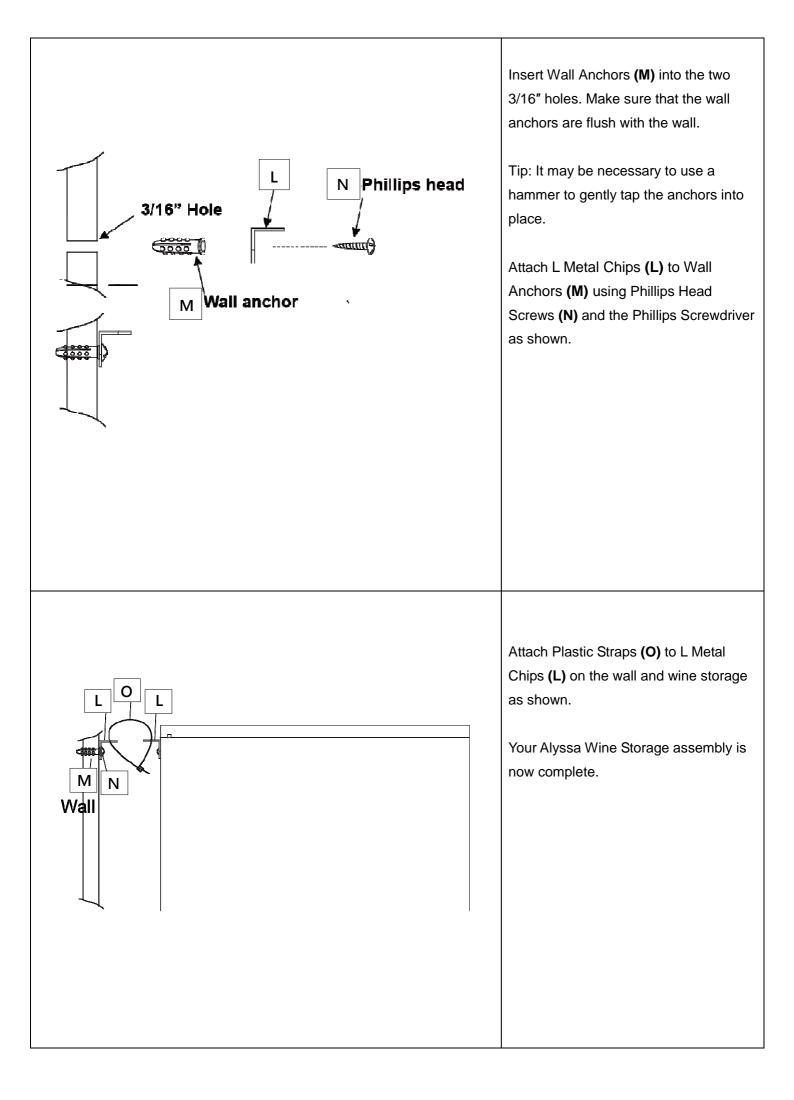

## HZ031300TX ALYSSA WINE STORAGE

**Assembly Instructions** 

For assistance with assembly, contact. Southern Enterprises Inc. Customer Service 1-800-633-5096 service@seidal.com www.seidal.com

PO:13876

Top supports up to 25 lb. Drawer supports up to 10 lb.