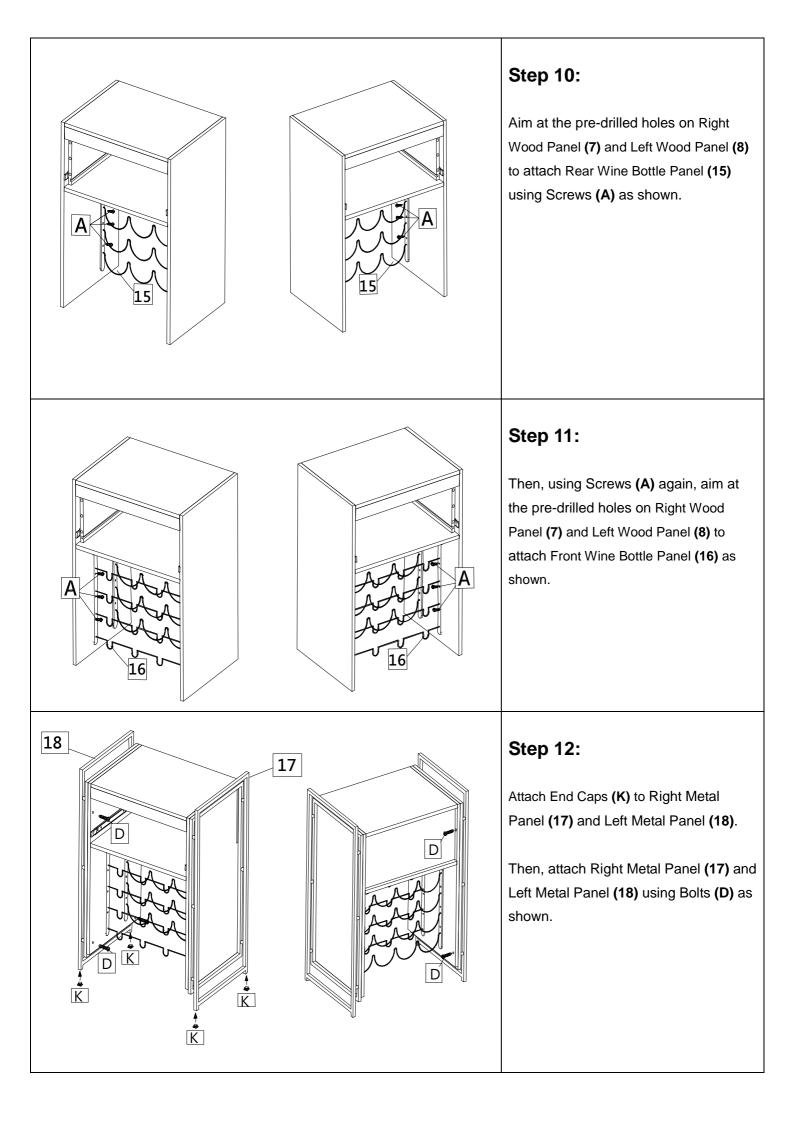

## HZ031300TX ALYSSA WINE STORAGE

**Assembly Instructions** 

For assistance with assembly, contact. Southern Enterprises Inc. Customer Service 1-800-633-5096 service@seidal.com www.seidal.com

PO:13876

Top supports up to 25 lb. Drawer supports up to 10 lb.