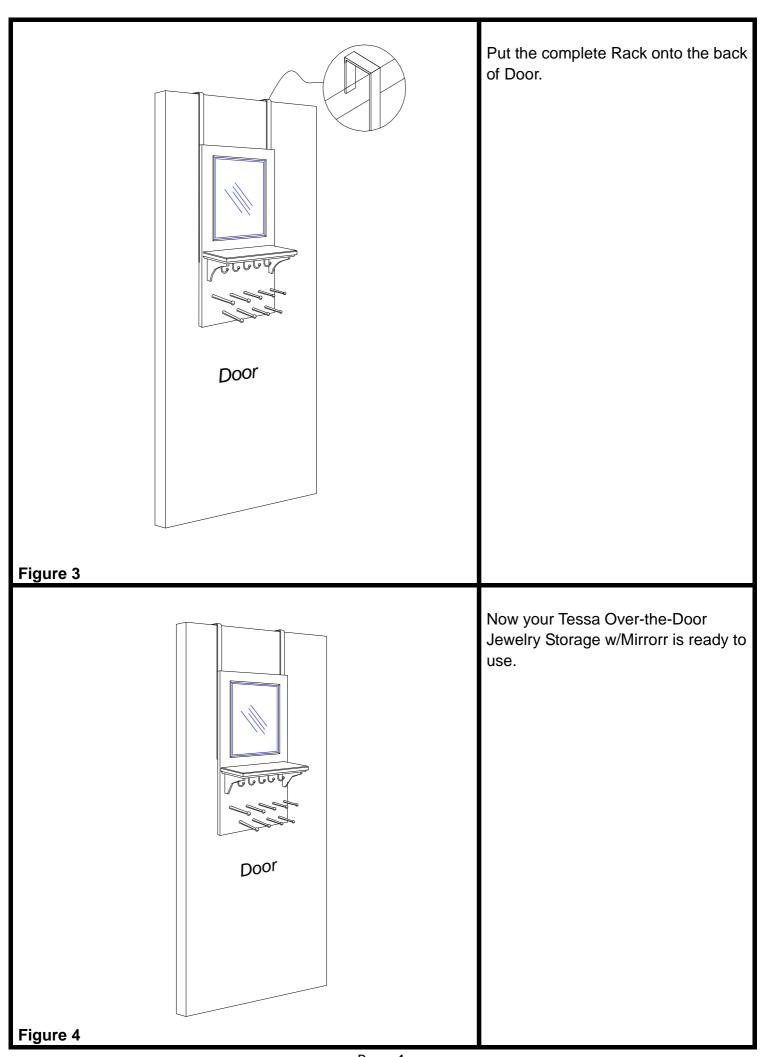

## Tessa Over-the-Door Jewelry Storage w/Mirror

Assembly Instructions

attach 2pcs Metal Hooks (B) to Back Frame (A)

Insert 4pcs Bolts (1) through hole on 2pcs Metal Hooks (B) into Back Frame (A), Tighten by using Allen Wrench (2). As shown.

#### Figure 1

Attach Sponge Mat (3) onto Blot as shown.

Figure 2

Page 4