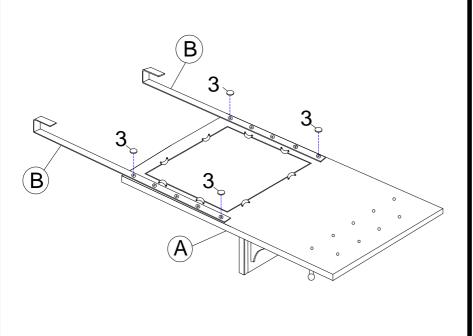

omer Service 1-800-633-5096
service@seidal.com
www.seifurniturestore.com



## Tessa Over-the-Door Jewelry Storage w/Mirror

#### Parts List

Please check packaging for all parts and hardware before discarding. Unpack and lay parts on clean, padded surface like carpet or a blanket. Check that you have all parts indicated. Call customer service if any hardware is missing. Before beginning assembly, carefully study the diagrams below and sort your hardware according to the pictures.

Using the incorrect hardware will cause damage.



## Tessa Over-the-Door Jewelry Storage w/Mirror

Assembly Instructions



attach 2pcs Metal Hooks (B) to Back Frame (A)

Insert 4pcs Bolts (1) through hole on 2pcs Metal Hooks (B) into Back Frame (A), Tighten by using Allen Wrench (2). As shown.

#### Figure 1



Attach Sponge Mat (3) onto Blot as shown.

Figure 2



Page 4







### **Parts Replacement Form**

| Customer Information                                                 |             |                   |                 |
|----------------------------------------------------------------------|-------------|-------------------|-----------------|
| Name                                                                 |             |                   |                 |
| Address                                                              |             |                   |                 |
| City/State/Zip Code                                                  |             |                   |                 |
| Phone Number                                                         |