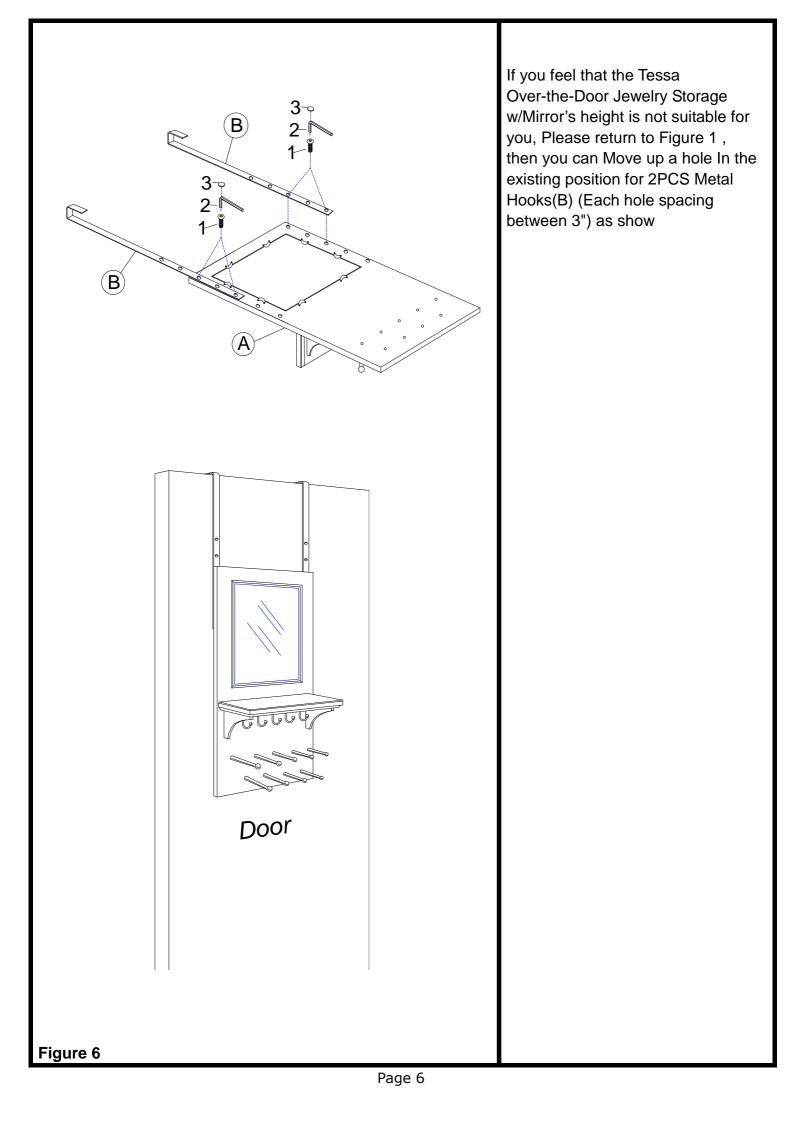

## Tessa Over-the-Door Jewelry Storage w/Mirror

Assembly Instructions

attach 2pcs Metal Hooks (B) to Back Frame (A)

Insert 4pcs Bolts (1) through hole on 2pcs Metal Hooks (B) into Back Frame (A), Tighten by using Allen Wrench (2). As shown.

#### Figure 1

Attach Sponge Mat (3) onto Blot as shown.

Figure 2

Page 4