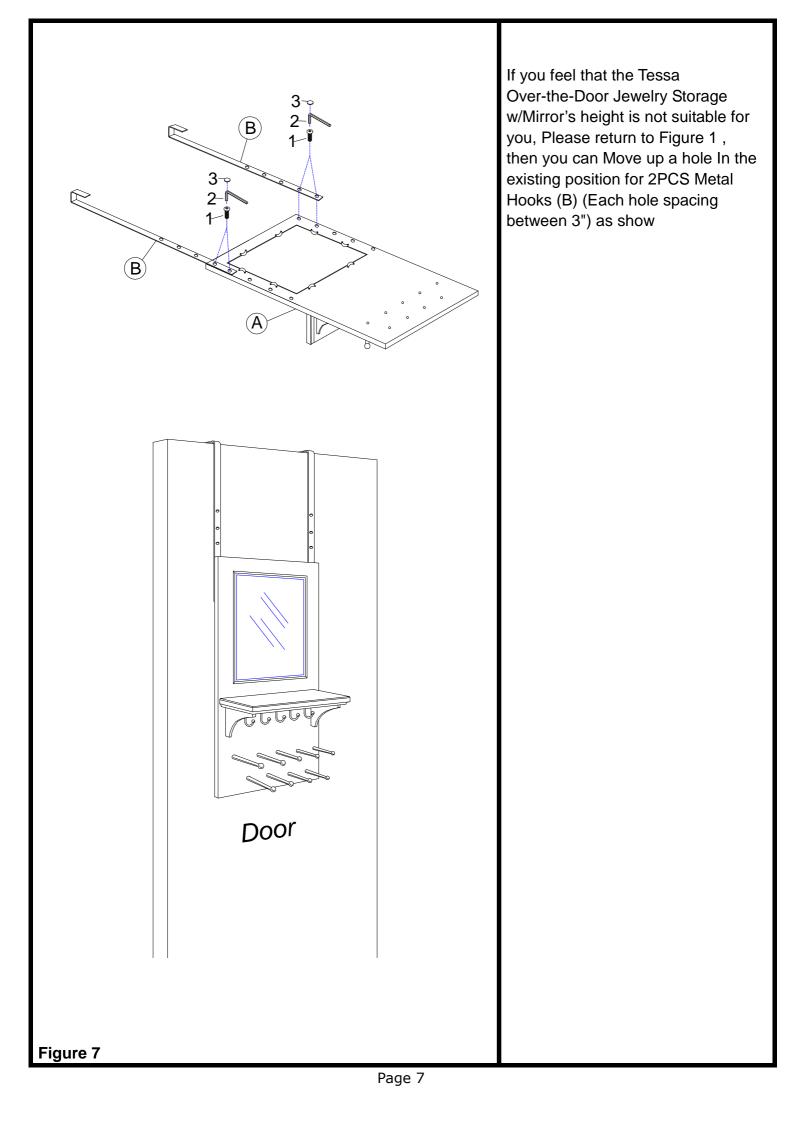

## Tessa Over-the-Door Jewelry Storage w/Mirror

Assembly Instructions

attach 2pcs Metal Hooks (B) to Back Frame (A)

Insert 4pcs Bolts (1) through hole on 2pcs Metal Hooks (B) into Back Frame (A), Tighten by using Allen Wrench (2). As shown.

#### Figure 1

Attach Sponge Mat (3) onto Blot as shown.

Figure 2

Page 4