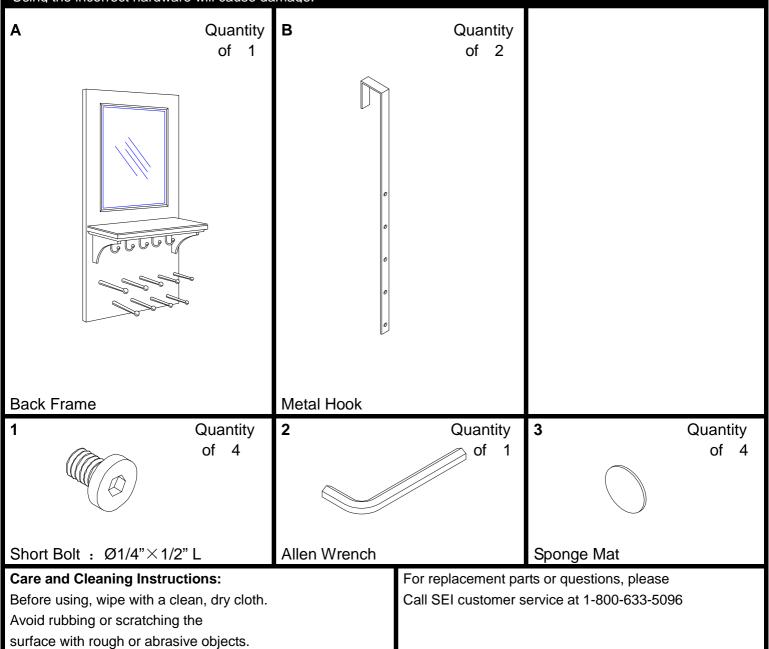

#### Parts List

Please check packaging for all parts and hardware before discarding. Unpack and lay parts on clean, padded surface like carpet or a blanket. Check that you have all parts indicated. Call customer service if any hardware is missing. Before beginning assembly, carefully study the diagrams below and sort your hardware according to the pictures.

Using the incorrect hardware will cause damage.