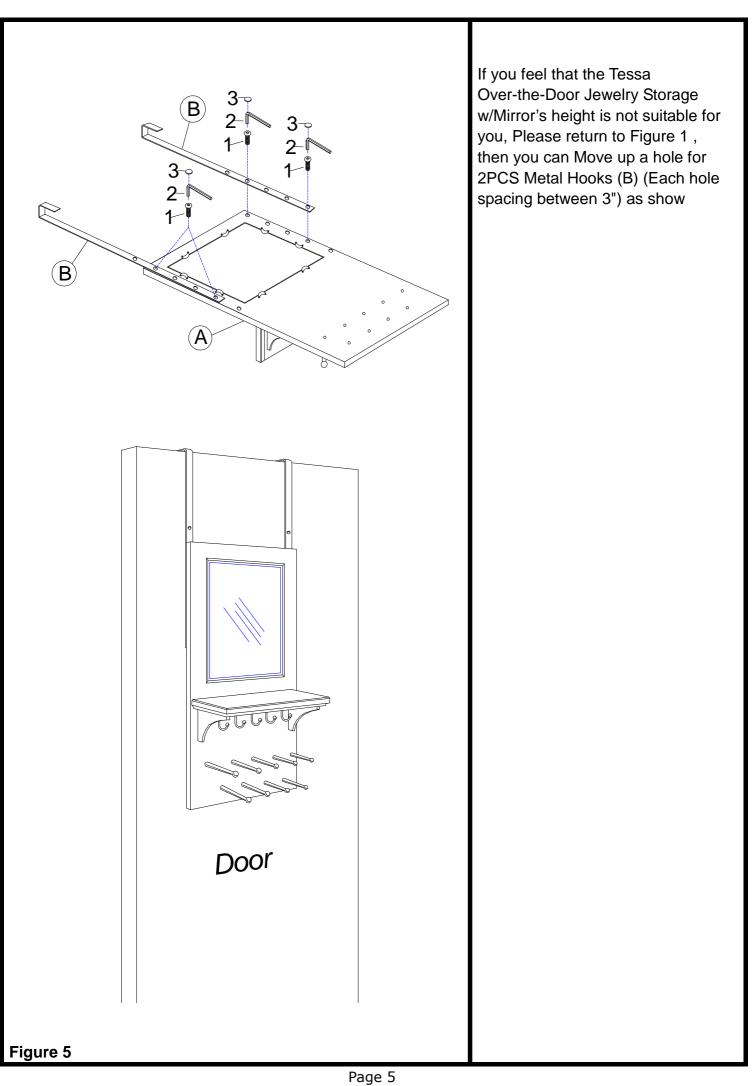

## Tessa Over-the-Door Jewelry Storage w/Mirror

Assembly Instructions

attach 2pcs Metal Hooks (B) to Back Frame (A)

Insert 4pcs Bolts (1) through hole on 2pcs Metal Hooks (B) into Back Frame (A), Tighten by using Allen Wrench (2). As shown.

#### Figure 1

Attach Sponge Mat (3) onto Blot as shown.

Figure 2

Page 4