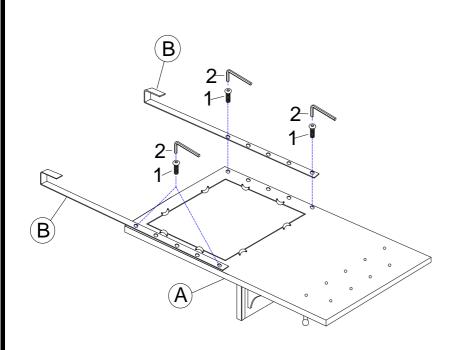

## Tessa Over-the-Door Jewelry Storage w/Mirror

Assembly Instructions

attach 2pcs Metal Hooks (B) to Back Frame (A)

Insert 4pcs Bolts (1) through hole on 2pcs Metal Hooks (B) into Back Frame (A), Tighten by using Allen Wrench (2). As shown.