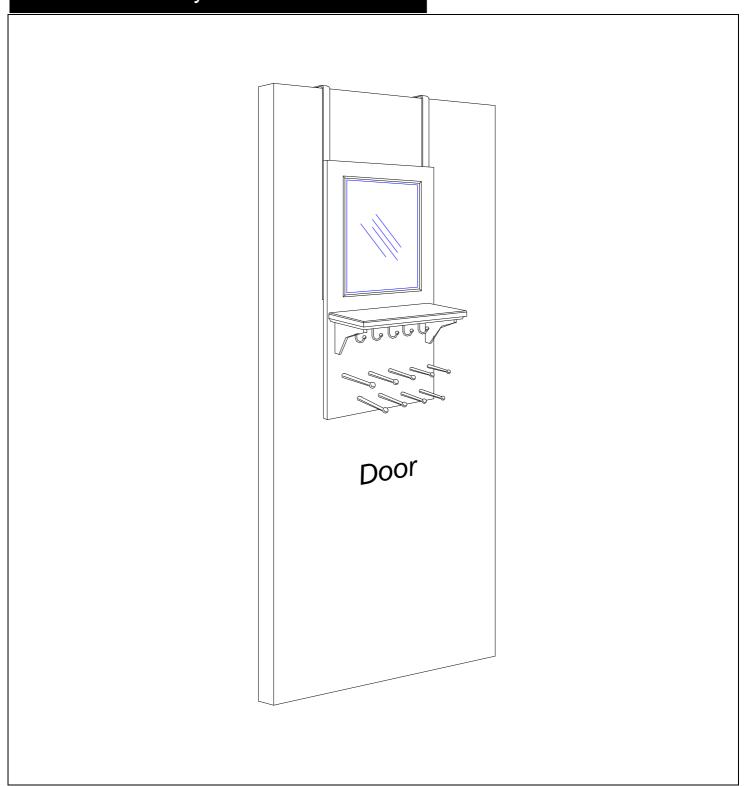

# Tessa Over-the-Door Jewelry Storage w/Mirror

**Assembly Instructions** 

For assistance with assembly contact:
Southern Enterprises Inc.
Customer Service 1-800-633-5096
service@seidal.com
www.seifurniturestore.com

## Tessa Over-the-Door Jewelry Storage w/Mirror