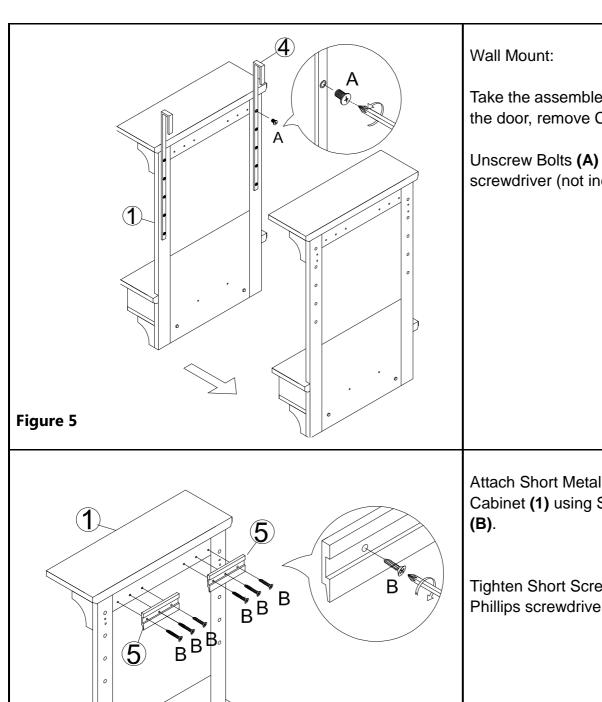

Take the assembled unit down from the door, remove Cubby (2).

Unscrew Bolts (A) with Phillips screwdriver (not included).

Attach Short Metal Cleats (5) to Cabinet (1) using Short Screws

Tighten Short Screws (B) with Phillips screwdriver (not included).