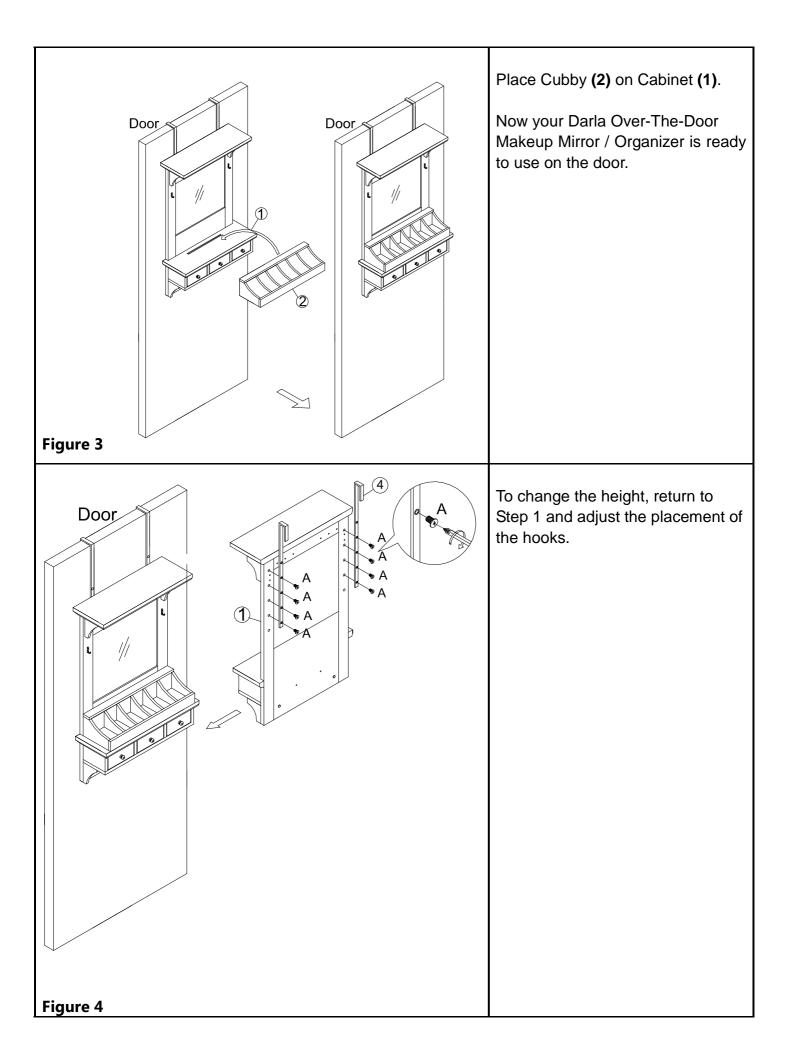

## Darla Over-The-Door Makeup Mirror / Organizer Parts List

Please check packaging for all parts and hardware before discarding. Unpack and lay parts on clean, padded surface like carpet or a blanket. Check that you have all parts indicated. Call customer service if any hardware is missing. Before beginning assembly, carefully study the diagrams below and sort your hardware according to the pictures. Using the incorrect hardware will cause damage.

| 1.                                      | Quantity<br>of 1                                | 2.                                        | Quantity<br>of 1                                                                        | 3.              | Quantity<br>of 1  |  |
|-----------------------------------------|-------------------------------------------------|-------------------------------------------|-----------------------------------------------------------------------------------------|-----------------|-------------------|--|
|                                         |                                                 |                                           |                                                                                         |                 |                   |  |
| Cabinet                                 |                                                 | Cubby                                     |                                                                                         | Back Rail       |                   |  |
| 4.                                      | Quantity<br>of 2                                | 5.                                        | Quantity<br>of 2                                                                        | 6.              | Quantity<br>of 1  |  |
| Metal Hook                              |                                                 | Short Metal Cleat                         |                                                                                         | Long Metal Clea | t                 |  |
| 7.                                      | Quantity<br>of 2                                | A.                                        | Quantity<br>of 10                                                                       | B.              | Quantity<br>of 12 |  |
| Wood Stopper                            |                                                 | Bolt                                      | Ø1/4"x1/2"L                                                                             | Short Screw     | Ø1/8"x5/8"L       |  |
| C.                                      | Quantity<br>of 6                                | D.                                        | Quantity<br>of 6                                                                        | E               | Quantity<br>of 1  |  |
|                                         |                                                 |                                           |                                                                                         |                 |                   |  |
| Long Screw                              | Ø1/8*1-1/2"L                                    | Wall Anchor                               |                                                                                         | Level           |                   |  |
| _                                       | Care and Cleaning Instructions:                 |                                           |                                                                                         |                 |                   |  |
| Before using, wipe scratching the surfa | =                                               | oth. Avoid rubbing or<br>prasive objects. | For replacement parts or questions, please call SEI customer service at 1-800-633-5096. |                 |                   |  |
| -                                       | ool Required N<br>, Power Drill, H<br>Included) | _                                         |                                                                                         |                 |                   |  |