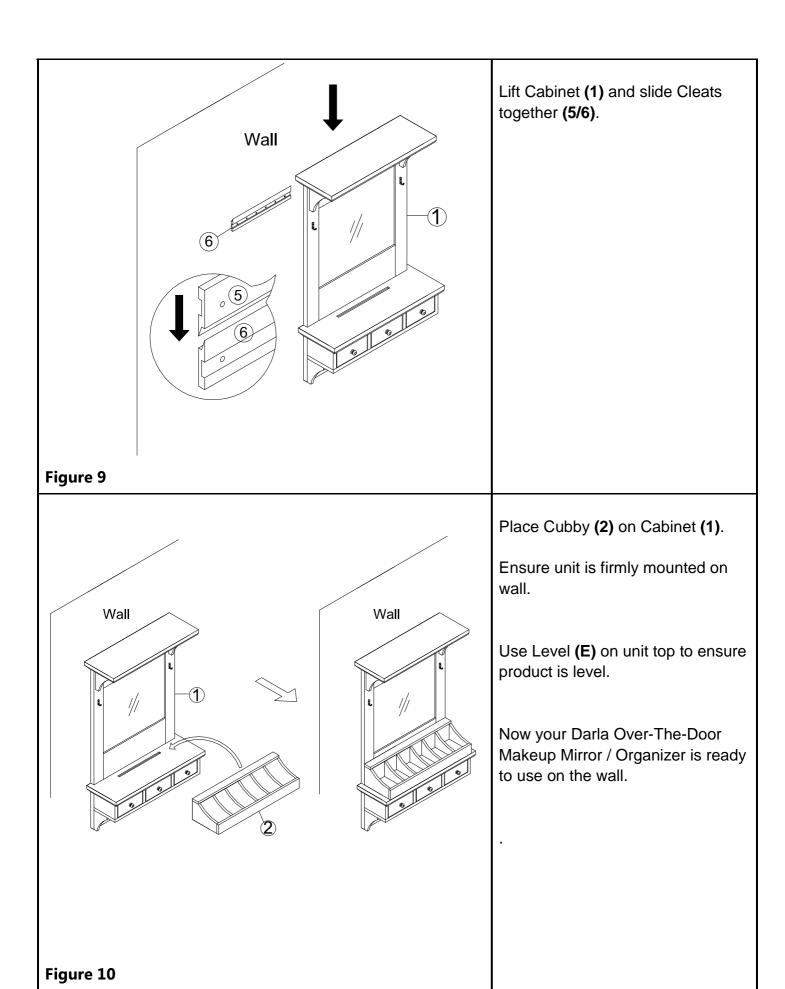

Take the assembled unit down from the door, remove Cubby (2).

Unscrew Bolts (A) with Phillips screwdriver (not included).

Attach Short Metal Cleats (5) to Cabinet (1) using Short Screws

Tighten Short Screws (B) with Phillips screwdriver (not included).