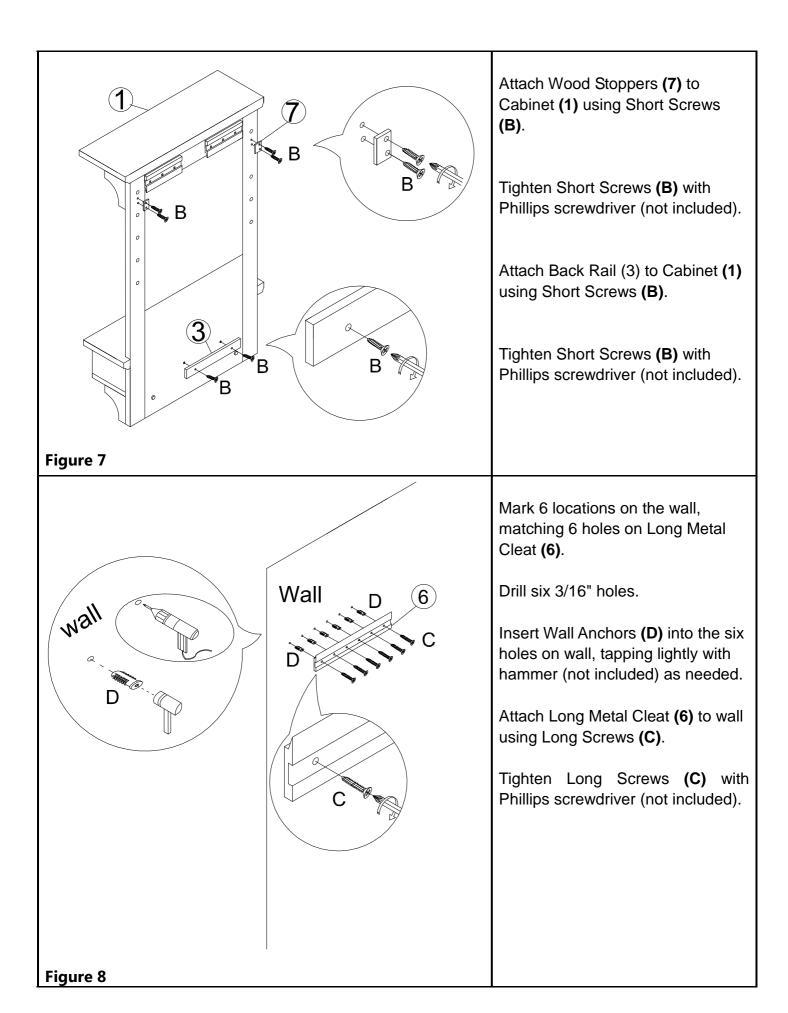

Take the assembled unit down from the door, remove Cubby (2).

Unscrew Bolts (A) with Phillips screwdriver (not included).

Attach Short Metal Cleats (5) to Cabinet (1) using Short Screws

Tighten Short Screws (B) with Phillips screwdriver (not included).