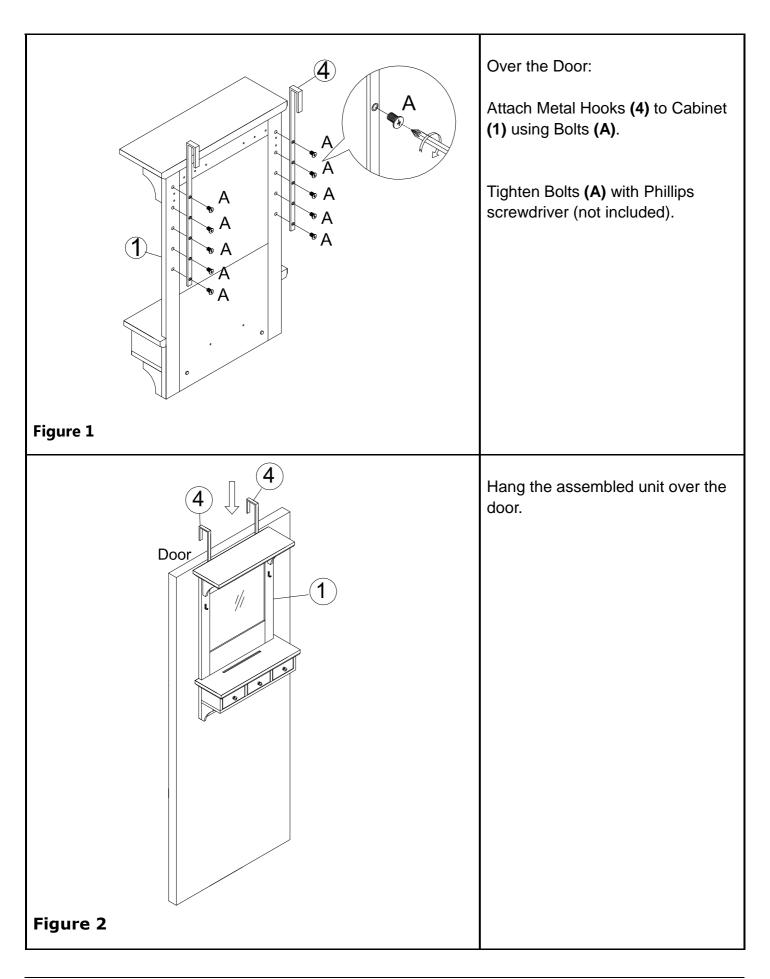

## Darla Over-The-Door Makeup Mirror / Organizer Parts List

Please check packaging for all parts and hardware before discarding. Unpack and lay parts on clean, padded surface like carpet or a blanket. Check that you have all parts indicated. Call customer service if any hardware is missing. Before beginning assembly, carefully study the diagrams below and sort your hardware according to the pictures. Using the incorrect hardware will cause damage.

| 1.                                      | Quantity<br>of 1                                | 2.                                        | Quantity<br>of 1                                                                        | 3.              | Quantity<br>of 1  |  |
|-----------------------------------------|-------------------------------------------------|-------------------------------------------|-----------------------------------------------------------------------------------------|-----------------|-------------------|--|
|                                         |                                                 |                                           |                                                                                         |                 |                   |  |
| Cabinet                                 |                                                 | Cubby                                     |                                                                                         | Back Rail       |                   |  |
| 4.                                      | Quantity<br>of 2                                | 5.                                        | Quantity<br>of 2                                                                        | 6.              | Quantity<br>of 1  |  |
| Metal Hook                              |                                                 | Short Metal Cleat                         |                                                                                         | Long Metal Clea | t                 |  |
| 7.                                      | Quantity<br>of 2                                | A.                                        | Quantity<br>of 10                                                                       | B.              | Quantity<br>of 12 |  |
| Wood Stopper                            |                                                 | Bolt                                      | Ø1/4"x1/2"L                                                                             | Short Screw     | Ø1/8"x5/8"L       |  |
| C.                                      | Quantity<br>of 6                                | D.                                        | Quantity<br>of 6                                                                        | E               | Quantity<br>of 1  |  |
|                                         |                                                 |                                           |                                                                                         |                 |                   |  |
| Long Screw                              | Ø1/8*1-1/2"L                                    | Wall Anchor                               |                                                                                         | Level           |                   |  |
| _                                       | Care and Cleaning Instructions:                 |                                           |                                                                                         |                 |                   |  |
| Before using, wipe scratching the surfa | =                                               | oth. Avoid rubbing or<br>prasive objects. | For replacement parts or questions, please call SEI customer service at 1-800-633-5096. |                 |                   |  |
| -                                       | ool Required N<br>, Power Drill, H<br>Included) | _                                         |                                                                                         |                 |                   |  |