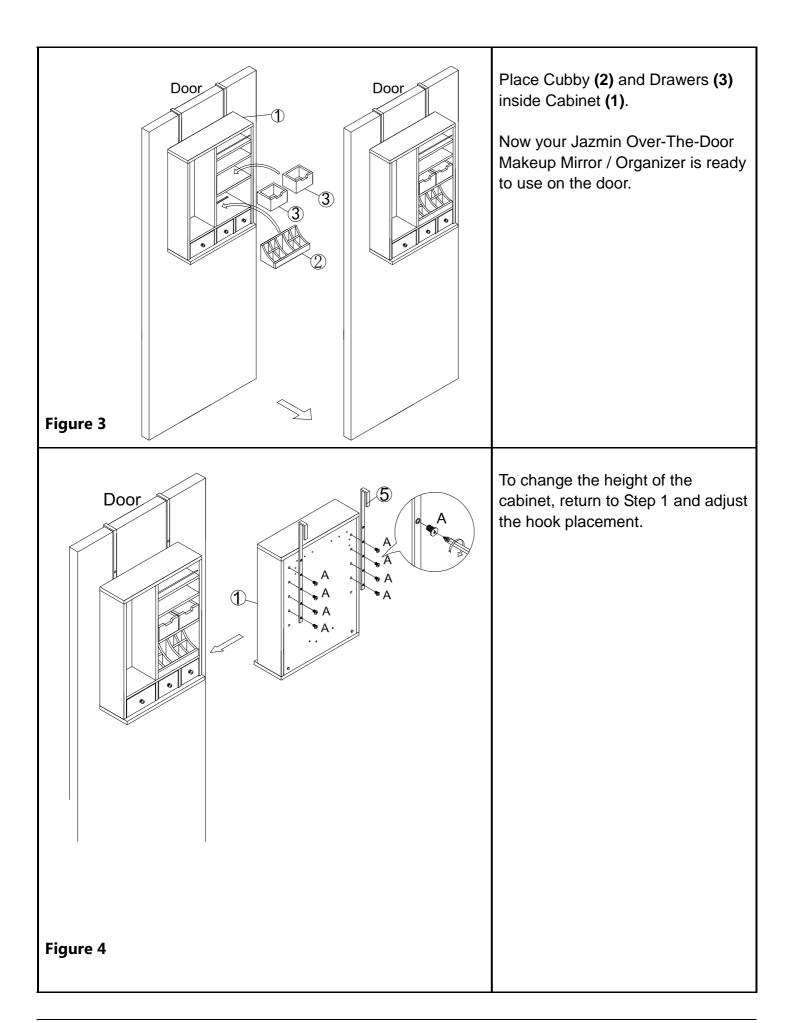

Figure 1

Hang the assembled unit over the door.

Figure 2

Wall Mount:

Take the assembled unit down from the door and take the Cubby (2) and Drawers (3) off the Cabinet (1).

Unscrew Bolts **(A)** with Phillips screwdriver (not included).

Figure 5

Attach Short Metal Cleat **(6)** to Cabinet **(1)** using Short Screws **(B)**.

Tighten Short Screw **(B)** with Phillips screwdriver (not included).

Figure 6

Attach Wood Stoppers (8) to Cabinet (1) using Short Screws (B).