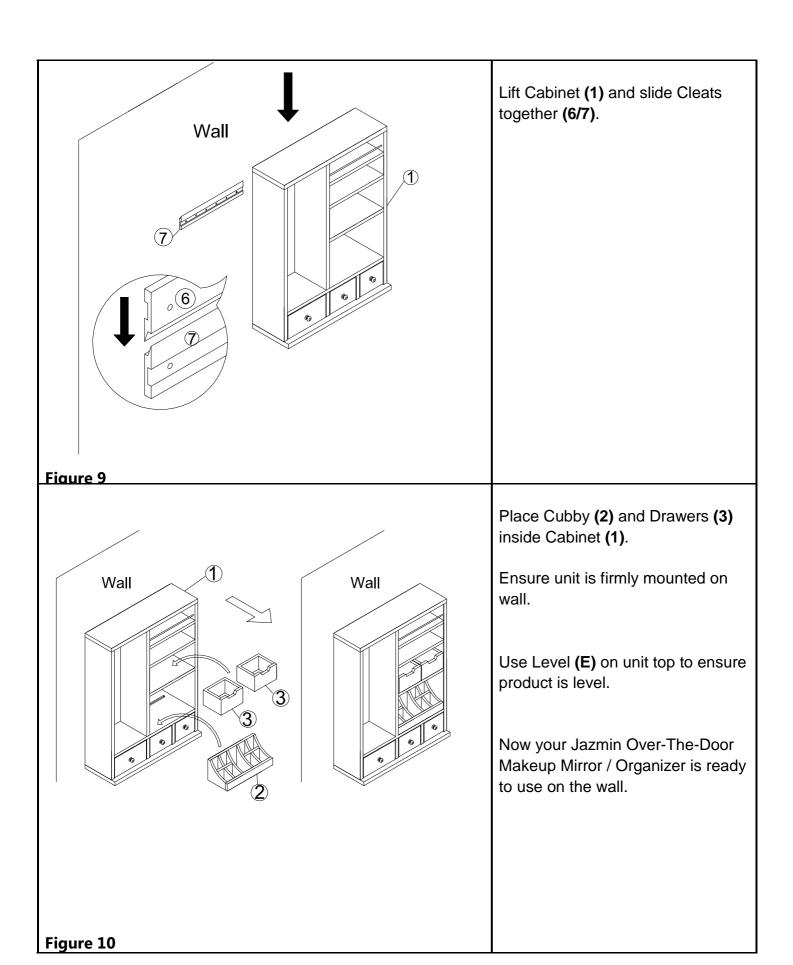

Figure 5

Attach Short Metal Cleat **(6)** to Cabinet **(1)** using Short Screws **(B)**.

Tighten Short Screw **(B)** with Phillips screwdriver (not included).

Figure 6

Attach Wood Stoppers (8) to Cabinet (1) using Short Screws (B).

Tighten Short Screws **(B)** with Phillips screwdriver (not included).

Attach Back Rail (4) to Cabinet (1) using Short Screws (B).

Tighten Short Screws **(B)** with Phillips screwdriver (not included).

Figure 7