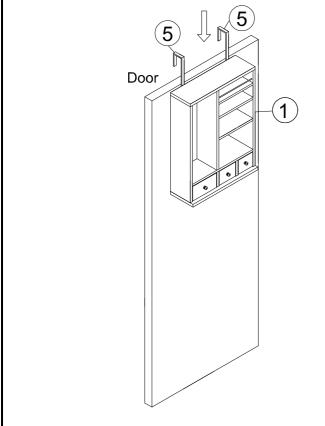

Figure 1

Hang the assembled unit over the door.

Figure 2

Wall Mount:

Take the assembled unit down from the door and take the Cubby (2) and Drawers (3) off the Cabinet (1).

Unscrew Bolts **(A)** with Phillips screwdriver (not included).