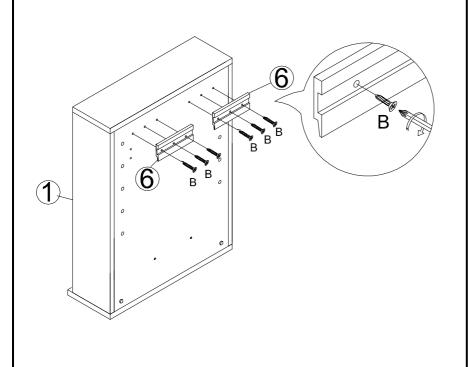

Figure 5

Attach Short Metal Cleat **(6)** to Cabinet **(1)** using Short Screws **(B)**.

Tighten Short Screw **(B)** with Phillips screwdriver (not included).

Figure 6

Attach Wood Stoppers (8) to Cabinet (1) using Short Screws (B).