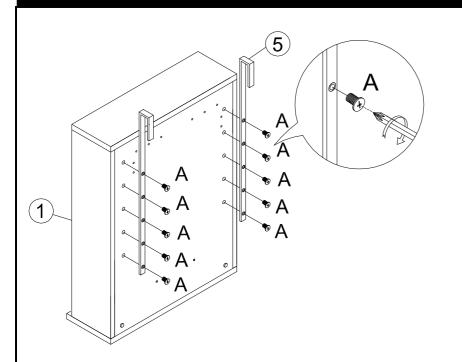

## Jazmin Over-the-Door Makeup Mirror / Organizer Assembly Instructions

Mount over the door:

Attach Metal Hooks (5) to Cabinet (1) using Bolts (A).

Tighten Bolts **(A)** with Phillips screwdriver (not included).