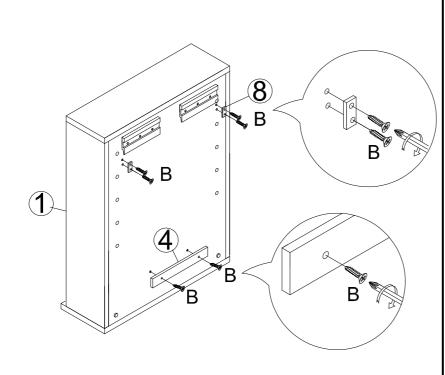

Figure 5

Attach Short Metal Cleat **(6)** to Cabinet **(1)** using Short Screws **(B)**.

Tighten Short Screw **(B)** with Phillips screwdriver (not included).

Figure 6

Attach Wood Stoppers (8) to Cabinet (1) using Short Screws (B).

Tighten Short Screws **(B)** with Phillips screwdriver (not included).

Attach Back Rail (4) to Cabinet (1) using Short Screws (B).

Tighten Short Screws **(B)** with Phillips screwdriver (not included).

Figure 7