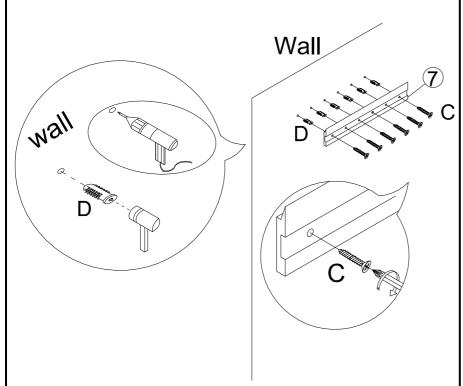

Mark 6 locations on the wall, matching 6 holes on Long Metal Cleat **(7)**.

Drill six 3/16" holes.

Insert Wall Anchors **(D)** into the six holes on wall, tapping lightly with hammer (not included) as needed.

Attach Long Metal Cleat (7) to wall using Long Screws (C).

Tighten Long Screws **(C)** with Phillips screwdriver (not included).

Figure 8