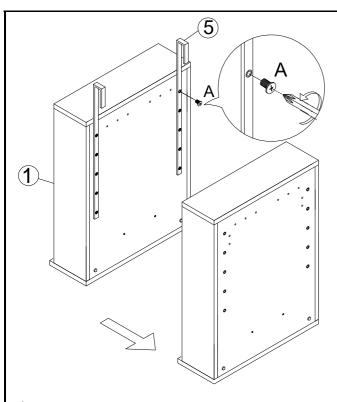

## Jazmin Over-the-Door Makeup Mirror / Organizer Assembly Instructions

Mount over the door:

Attach Metal Hooks (5) to Cabinet (1) using Bolts (A).

Tighten Bolts **(A)** with Phillips screwdriver (not included).

Figure 1

Hang the assembled unit over the door.

Figure 2

Wall Mount:

Take the assembled unit down from the door and take the Cubby (2) and Drawers (3) off the Cabinet (1).

Unscrew Bolts **(A)** with Phillips screwdriver (not included).