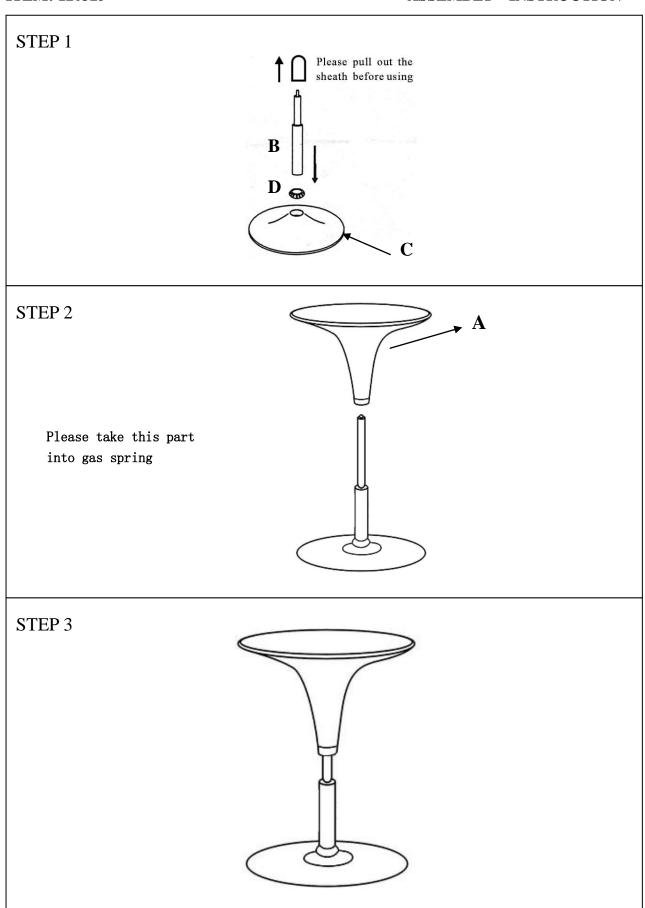

#### **ASSEMBLY TIPS:**

- 1. Remove hardware from box and sort by size.
- 2. Please check to see that all hardware and parts are present prior to start of assembly.
- 3. Please follow attached instructions in the same sequence as numbered to assure fast & easy assembly. Warning!
  - 1. Don't attempt to repair or modify parts that are broken or defective. Please contact the store immediately.
  - 2. This prodct is for home use only and not intended for commercial establishment.

#### PARTS IDENTIFICATION

| A: CHAIR SEAT | 1PC | B: GAS SPRING  950  1PC |
|---------------|-----|-------------------------|
| C: CHAIR BASE | 1PC | D: COVER RING  1PC      |
|               |     |                         |