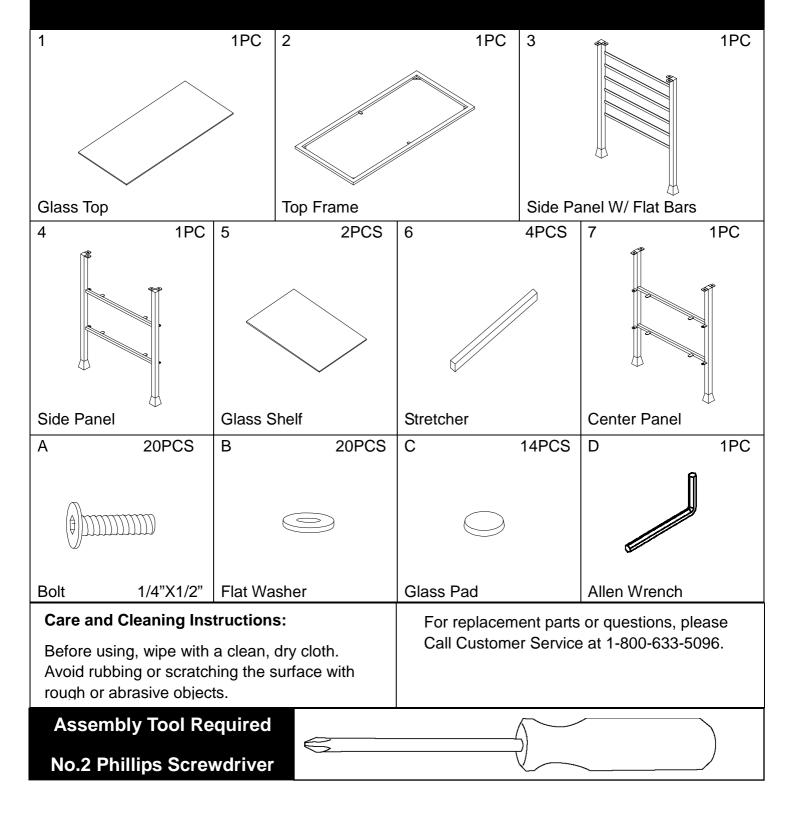

## HO877600TX - Black HO377600TX - Gold HO077600TX - Silver Metal/Glass Writing Desk Parts List

Please review all parts and hardware before disposing of any packaging.

Before beginning assembly, separate each type of hardware. Carefully study the diagrams below and check that you have all parts indicated. Call Customer Service if missing hardware. Using the incorrect hardware will cause damage.