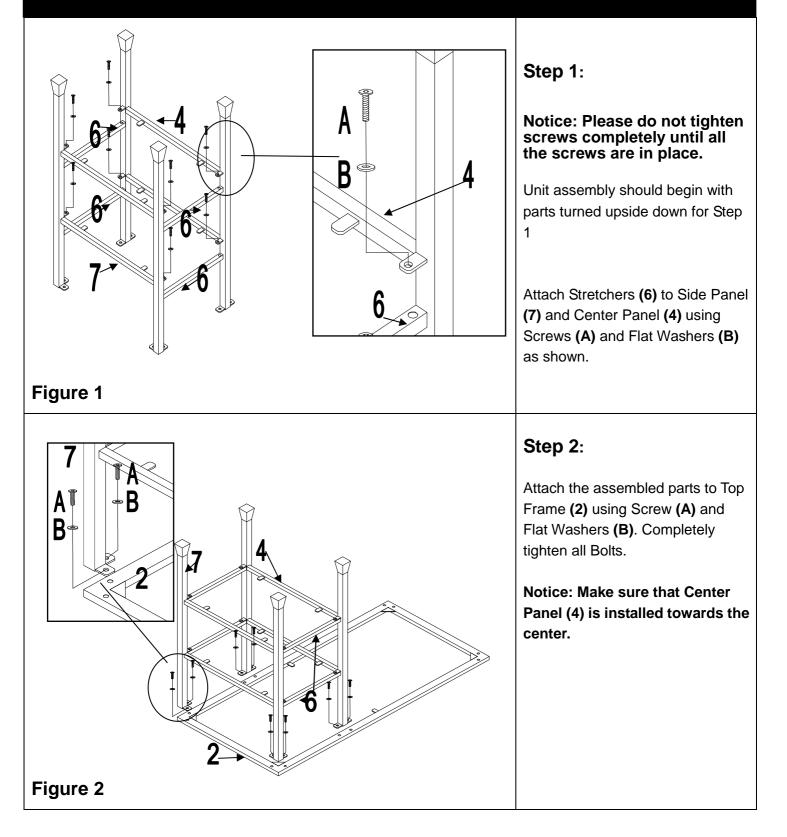

## HO877600TX - Black HO377600TX - Gold HO077600TX - Silver Metal/Glass Writing Desk Parts List

Please review all parts and hardware before disposing of any packaging.

Before beginning assembly, separate each type of hardware. Carefully study the diagrams below and check that you have all parts indicated. Call Customer Service if missing hardware. Using the incorrect hardware will cause damage.