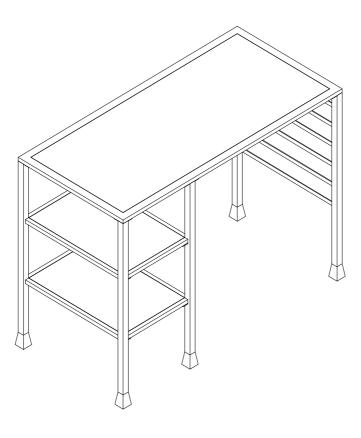

H0877600TX – Black H0377600TX – Gold H0077600TX - Silver Metal/Glass Writing Desk Assembly Instructions

For assistance with assembly, contact: Southern Enterprises Inc. Customer Service 1-800-633-5096 service@seidal.com www.seidal.com