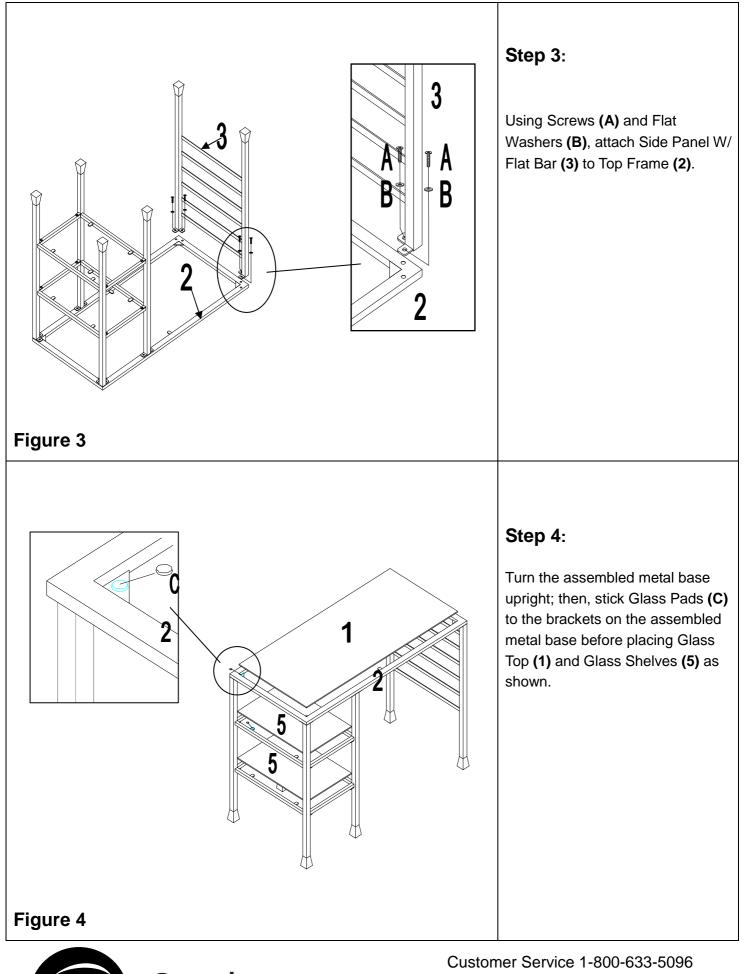

## HO877600TX - Black HO377600TX - Gold HO077600TX - Silver Metal/Glass Writing Desk Parts List

Please review all parts and hardware before disposing of any packaging.

Before beginning assembly, separate each type of hardware. Carefully study the diagrams below and check that you have all parts indicated. Call Customer Service if missing hardware. Using the incorrect hardware will cause damage.